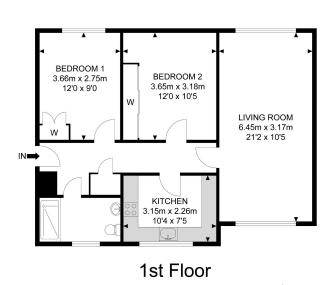

## 14 Little Elms, Harlington

Offers Over £350.000

TWO BEDROOM - FIRST FLOOR - OFF STREET PARKING - GARAGE - COMMUNAL GARDEN

Situated just off Harlington High Street within Little Elms offers this spacious two bed flat located on the first floor, this property comprises entrance hall, shower room, fitted kitchen, two double bedrooms and a sitting room. Outside the property has communal gardens, permit parking available for residents and a garage in a block. The property has been very well looked after which requires no immediate work doing to it.

## Little Elms

APPROX. GROSS INTERNAL FLOOR AREA 689.96 SQ FT / 64.10 SQM.
White very attempt has been made to ensure the accuracy of the floor plas contained here,
measurement of doors, windows, comes and any other times are approximated and no
responsibility is taken for any error, orniscion or mis-statement. This plan is for illustrative purposes
only and should be used as such by sym prospective purchases. The service, system and appliances
shown have not been tested and no guarantee as to their operability or efficiency can be given.