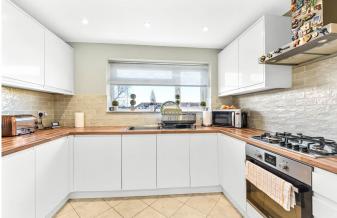

## 14 Little Elms, Harlington

Offers Over £350.000

TWO BEDROOM - FIRST FLOOR - OFF STREET PARKING - GARAGE - COMMUNAL GARDEN

Situated just off Harlington High Street within Little Elms offers this spacious two bed flat located on the first floor, this property comprises entrance hall, shower room, fitted kitchen, two double bedrooms and a sitting room. Outside the property has communal gardens, permit parking available for residents and a garage in a block. The property has been very well looked after which requires no immediate work doing to it.

· Two Bedroom

Fitted Kitchen

· Off Street Parking

· Communal Garden

· Chain Free

- First Floor
- Garage
- Leasehold
- · Bathroom fitted with marble throughout