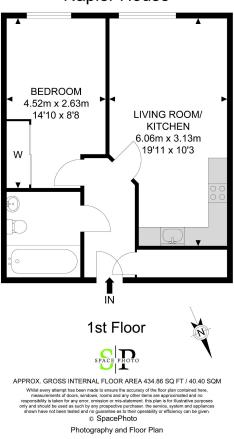

## Napier House, Bromyard Avenue, London, W3 7FL

Guide Price £325,000

## ONE BEDROOM - GATED DEVELOPMENT - 24 HR CONCIERGE - LONG LEASE - CHAIN FREE

Henry Wiltshire are pleased to present this 1 bed modern apartment located within Napier House which is a prestigious gated development. This apartment consists of one double bedrooms, modern family bathroom, open plan kitchen/living area and Juliet balcony. The property also benefits from lift access, double glazing, ample storage space, and 24 hour concierge service.