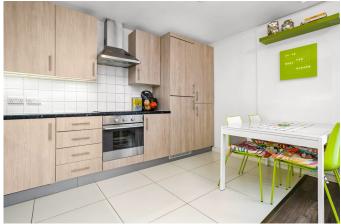

## Signal Building, High Point Village, Station Approach, Hayes, UB3

Offers Over £375.000

TWO BEDROOM - ONE BATHROOM - 7TH FLOOR - LIFT ACCESS - LEASEHOLD

Henry Wiltshire are proud to present this Large luxury Two-bedroom apartment situated adjacent to Hayes and Harlington station. This apartment is perfect for those wishing to commute. The apartment compromises of a Large lounge, open-plan fully fitted luxury kitchen and huge double bedrooms, one family bathroom. Benefits include a large storage room, Double glazing, Security entry system, Allocated parking, and lift access to floor. Henry Wiltshire are proud to present this Large luxury Two-bedroom apartment situated adjacent to Hayes and Harlington station. This apartment is perfect for those wishing to commute. The apartment compromises of a Large lounge, open-plan fully fitted luxury kitchen and huge double bedrooms, one family bathroom. Benefits include a large storage room, Double glazing, Security entry system, Allocated parking, and lift access to floor.