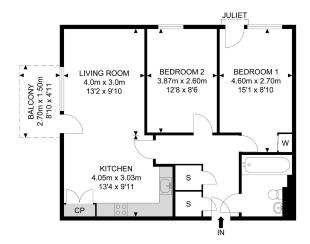

## Signal Building

APPROX. GROSS INTERNAL FLOOR AREA 640.45 SQ FT / 59.50 SQM APPROX. GROSS EXTERNAL FLOOR AREA 43.05 SQ FT / 4.0 SQM © SpacePhoto

Photography and Floor Plan