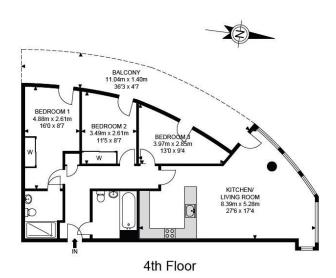

## **Navigation Building**

APPROX. GROSS INTERNAL FLOOR AREA 837.43 SQ FT / 77.80 SQM PPROX. GROSS EXTERNAL FLOOR AREA 202.36 SQ FT / 18.80 SQM © SpacePhoto

Photography and Floor Plan