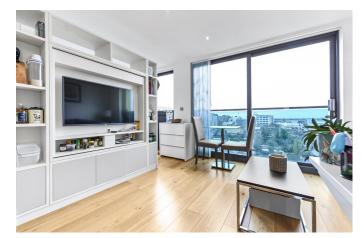

## Trident House, Station Road, Hayes, UB3 4FP

Offers Over £250.000

STUDIO - ONE BATHROOM - SECURE PARKING - LEASE REMAINING OVER 990 YRS - CHAIN **FREE** 

Henry Wiltshire proudly presents to the market this exquisite Super Studio ideally suited for young singles or buy to let investors. Trident House was built in 2016 and is still under the 10 year NHBC guarantee with a 993 year lease remaining. This modern 7th floor studio measures 322 sq ft offering comfortable and modern living with bespoke furniture including a separate bedroom area, living area with integrated kitchen and luxurious shower room.

- Studio
- Wooden Flooring througout
- · Leasehold
- Parking
- · Council Tax Band: B

- Bathroom
- Fully Fitted Kitchen
- · Chain Free
- · Lease: 999 years from 2016
- Investment oppurtunity