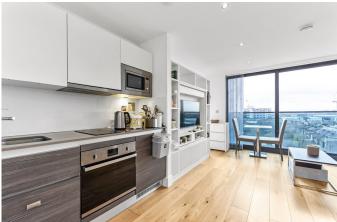

## Trident House, Station Road, Hayes, UB3 4FP

Offers Over £250.000

STUDIO - ONE BATHROOM - SECURE PARKING - LEASE REMAINING OVER 990 YRS - CHAIN **FREE** 

Henry Wiltshire proudly presents to the market this exquisite Super Studio ideally suited for young singles or buy to let investors. Trident House was built in 2016 and is still under the 10 year NHBC guarantee with a 993 year lease remaining. This modern 7th floor studio measures 322 sq ft offering comfortable and modern living with bespoke furniture including a separate bedroom area, living area with integrated kitchen and luxurious shower room.

- Studio
- Wooden Flooring througout
- · Leasehold
- Parking
- · Council Tax Band: B

- Bathroom
- Fully Fitted Kitchen
- · Chain Free
- · Lease: 999 years from 2016
- Investment oppurtunity