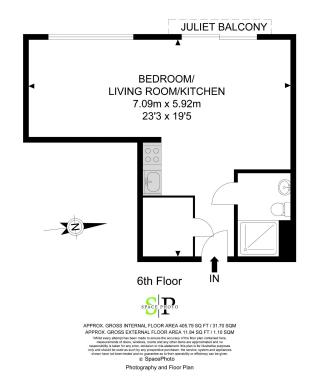

## Trident House, Station Road, Hayes, UB3 4FP

Offers Over £250.000

STUDIO - ONE BATHROOM - SECURE PARKING - LEASE REMAINING OVER 990 YRS - CHAIN **FREE** 

Henry Wiltshire proudly presents to the market this exquisite Super Studio ideally suited for young singles or buy to let investors. Trident House was built in 2016 and is still under the 10 year NHBC guarantee with a 993 year lease remaining. This modern 7th floor studio measures 322 sq ft offering comfortable and modern living with bespoke furniture including a separate bedroom area, living area with integrated kitchen and luxurious shower room.

- Studio
- Wooden Flooring througout
- · Leasehold
- Parking
- · Council Tax Band: B

- Bathroom
- Fully Fitted Kitchen
- · Chain Free
- · Lease: 999 years from 2016
- Investment oppurtunity