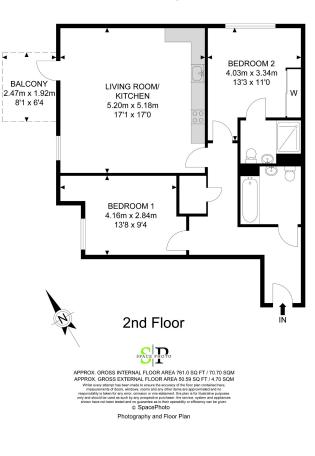

## Trout Road, Yiewsley, West Drayton, UB7 7FW

Offers Over £335,000

🍋 2 🖕 2 🚘 1

TWO BEDROOM - TWO BATHROOM - PARKING -LEASEHOLD - CHAIN FREE

Henry Wiltshire are pleased to present this well maintained two bedroom two bathroom purpose built apartment which comprises of a open plan living room kitchen area with laminated flooring throughout, double bedrooms with the master room including a en suite, family bathroom, balcony facing the canal, and parking. This property is located just 0.5 miles to West Drayton train station featuring the Elizabeth Line, 0.1 mile Tesco Superstore. Ideal for investors, working couple, and growing families alike.

- Two Bedroom
- En suite
- Parking

.

Chain Free

- Two Bathroom
- Balcony
- Leasehold
- •
- .

Hayes, Middlesex - UB3 UK Offices | Canary Wharf - E14 Nine Elms - SE1 Royal Docks - E16 Bow - E3 Manchester - M2 International Offices | Dublin Abu Dhabi Singapore Hong Kong B arla | propertymark aea | propertymark Property budsmar DPS PROTECTED PROTECTED NFOF