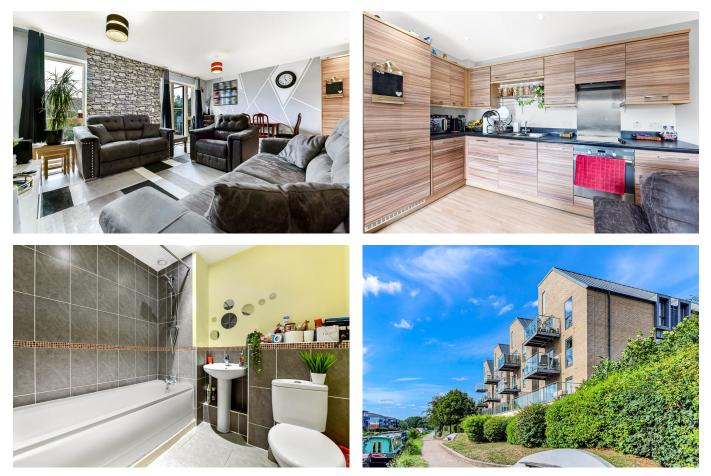

## Trout Road, Yiewsley, West Drayton, UB7 7FW

Offers Over £335,000

🍋 2 🖕 2 🚘 1

TWO BEDROOM - TWO BATHROOM - PARKING -LEASEHOLD - CHAIN FREE

Henry Wiltshire are pleased to present this well maintained two bedroom two bathroom purpose built apartment which comprises of a open plan living room kitchen area with laminated flooring throughout, double bedrooms with the master room including a en suite, family bathroom, balcony facing the canal, and parking. This property is located just 0.5 miles to West Drayton train station featuring the Elizabeth Line, 0.1 mile Tesco Superstore. Ideal for investors, working couple, and growing families alike.

- Two Bedroom
- En suite
- Parking

.

Chain Free

- Two Bathroom
- Balcony
- Leasehold
- •
- .

Hayes, Middlesex - UB3 UK Offices | Canary Wharf - E14 Nine Elms - SE1 Royal Docks - E16 Bow - E3 Manchester - M2 International Offices | Dublin Abu Dhabi Singapore Hong Kong B arla | propertymark aea | propertymark Property budsmar DPS PROTECTED PROTECTED NFOF