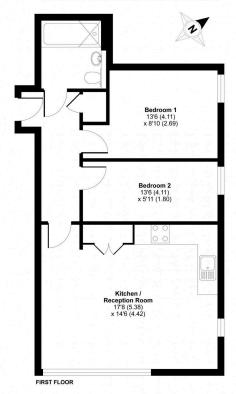

## Mercury House, Bath Road, Slough, SL1

Guide Price £275.000

TWO BEDROOM - BALCONY - LIFT - LEASEHOLD - CHAIN FREE

Henry Wiltshire are pleased to introduce this well maintained two bedroom apartment which comprises of double bedrooms, open plan kitchen/living room, balcony, wooden flooring throughout, and lift access. This property is located just 0.5 miles to Slough train station, and 1.1 miles to Herschel Grammar School.

- · Two Bedroom
- · Wooden Floors
- Leasehold
- · Lease remaining 242 years
- · Ground Rent £400

- Balcony
- Lift Acess
- · Chain Free
- · Service Charge £2,076.5
- •

## Mercury House, Bath Road, Slough, SL1

Whilst every attempt has been made to ensure the accuracy of the floor plan contained here, measurements of doors, windows and rooms are approximate and no responsibility is taken for any error, omission or misstatement. These plans are for oppersentation purposes only as defined by RICS Code of Measuring Protect and should be used as such by any prospective purchaser. Specifically no guarantee is given on the total square footage of the properly if quoted on this plan. Any figure given is for initial guidance only and should not be relicted on as a basis of valuation.