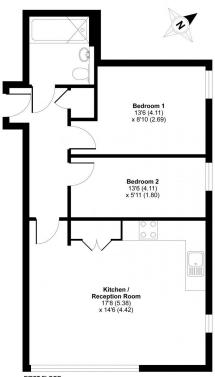

## Mercury House, Bath Road, Slough, SL1 APPROX. GROSS INTERNAL FLOOR AREA 569 SQ FT 52.8 SQ METRES

and the control of th