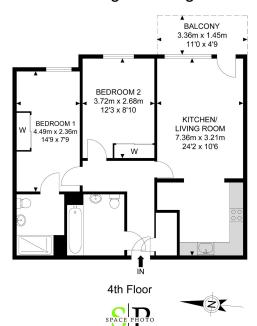

## Vantage Building

APPROX. GROSS INTERNAL FLOOR AREA 656.59 SQ FT / 61.0 SQM APPROX. GROSS EXTERNAL FLOOR AREA 52.74 SQ FT / 4.90 SQM Whilst every attempt has been made to ensure the accuracy of the floor plan contained here, measurements of doors, windows, rooms and vyother items are approximated and no responsibility is taken for any error, orisison or mis-statement. This plan is for illustrative purposes only and should be used as sure for the statement. This plan is for illustrative purposes only and should be used as sure for any error, orisison or mis-statement. This plan is for illustrative purposes shown have not been tested and not guarantee as to their operability or efficiency can be given.