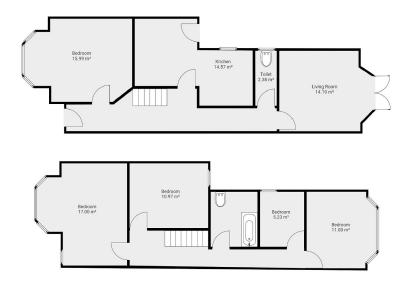

- Four Bedroom
- Private Rear Garden
- Freehold

- Two Bathroom
- Off Street Parking
- Semi Detached
- •

Whitehall Road

Total Area: 122.2 sq metres approx.

\*\*\*Please note: Whilst every attempt has been made to ensure the accuracy of our floor plans please note that measurements are approximate and no responsibility is taken for any error, omission or misstatement. The floor plans we produce are for representation purposes only and should be used as such by any prospective purchaser. No guarantee is given on the total square footage of the property if quoted on our plans. Any figure given is for initial guidance only and should not be relied on as a basis for valuation purposes.\*\*\*