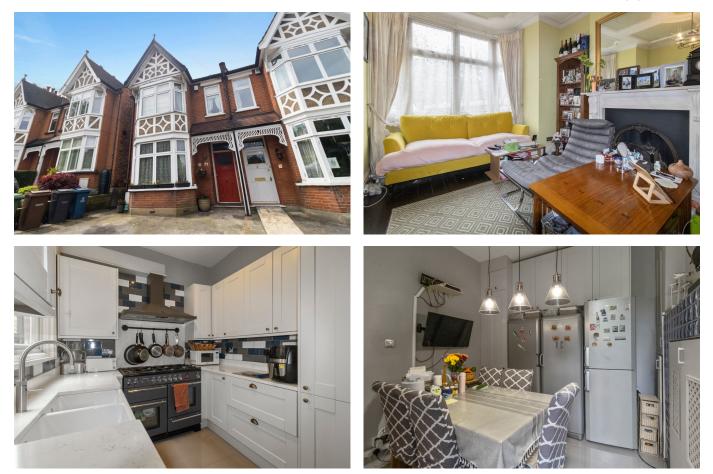

Whitehall Road, Harrow

Offers Over £995,000

🍋 5 🚰 2 🚘 2

FOUR BEDROOM - SEMI DETACHED - FREEHOLD - DRIVEWAY - PRIVATE GARDEN

Henry Wiltshire are pleased to present this five bedroom semi detached freehold property which benefits from wooden flooring on the ground floor, open kitchen and dining area, over 100ft private rear garden, double bedrooms located on first floor, and off street parking for up to two cars. This property is located just 0.1 mile to Harrow on the Hill train station, 0.3 miles to St Ann's Shopping Centre, 0.6 miles to Harrow School. Further potential for a rear extension and loft extension STPP.

- Four Bedroom
- Private Rear Garden
- Freehold

- Two Bathroom
- Off Street Parking
- Semi Detached
- •

Whitehall Road

Total Area: 122.2 sq metres approx.

\*\*\*Please note: Whilst every attempt has been made to ensure the accuracy of our floor plans please note that measurements are approximate and no responsibility is taken for any error, omission or misstatement. The floor plans we produce are for representation purposes only and should be used as such by any prospective purchaser. No guarantee is given on the total square footage of the property if quoted on our plans. Any figure given is for initial guidance only and should not be relied on as a basis for valuation purposes.\*\*\*