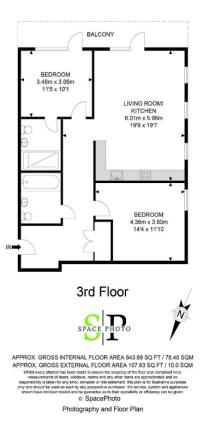

Henry Wiltshire are proud to present this two bedroom two bathroom 3rd floor apartment with river views extending to approximately 839 sq. ft. The apartment comprises an open plan fully integrated kitchen and lounge; two bedrooms one with ensuite; guest bathroom and storage area. Property has balcony's off both lounge and bedroom 1 with views overlooking the canal.

- C. 839 sq.Ft
- Close proximity to Readings Shops, Bars & Restaurants
- Gym & Concierge For Residents use
- LEASE REMAINING 994 YRS
- GR 350

- Parking Included
- Contemporary Style Furniture
- Reading Mainline Station with direct routes to London
- SC £3,200
- EPC B