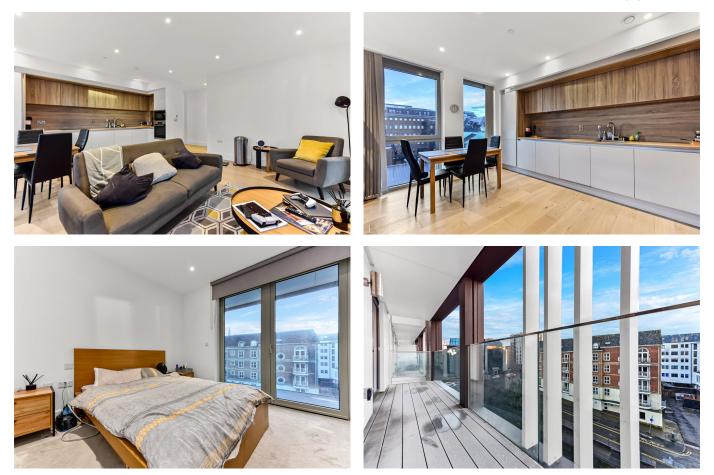

Henry Wiltshire are proud to present this two bedroom two bathroom 3rd floor apartment with river views extending to approximately 839 sq. ft. The apartment comprises an open plan fully integrated kitchen and lounge; two bedrooms one with ensuite; guest bathroom and storage area. Property has balcony's off both lounge and bedroom 1 with views overlooking the canal.

The property is finished to a high specification with hardwood oak engineered flooring and carpets in the bedrooms, with ceramic tiling and underfloor heating in the bathrooms; fully-fitted with a contemporary Commodore designed kitchen, Sonoma Oak worktops and splashbacks and Bosch appliances.

The development boasts an elegant entrance lobby, complete with natural stone tiling and feature lighting throughout. Bicycle storage will be included for all residents. There is lift access to all levels of the building, with concierge service on hand to assist residents.