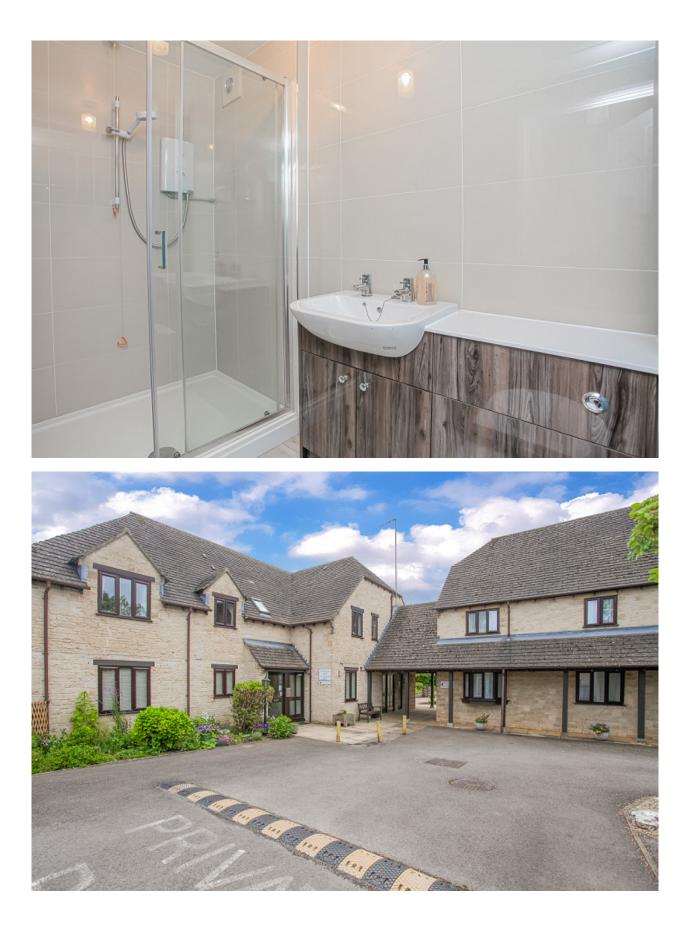

The property comprises:

- Entrance Hall
- Living Room/Dining Area
- Kitchen
- Two Bedrooms both comprising built-in wardrobes
- Shower room
- Airing Cupboard
- Double Glazing and Electric Heaters
- Communal Gardens