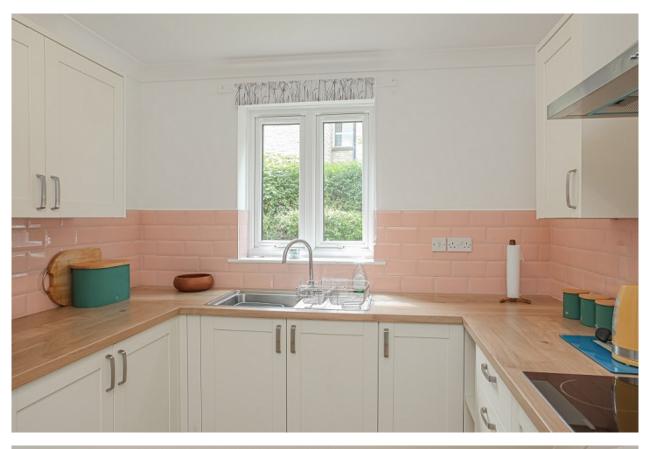

The property comprises:

- Entrance Hall
- Living Room/Dining Area
- Kitchen
- Two Bedrooms both comprising built-in wardrobes
- Shower room
- Airing Cupboard
- Double Glazing and Electric Heaters
- Communal Gardens