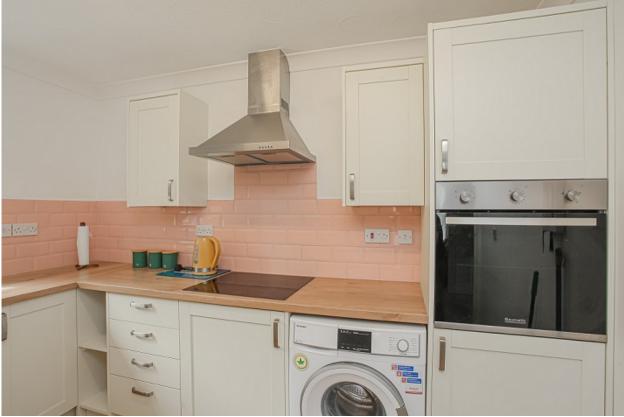

The property comprises:

- Entrance Hall
- Living Room/Dining Area
- Kitchen
- Two Bedrooms both comprising built-in wardrobes
- Shower room
- Airing Cupboard
- Double Glazing and Electric Heaters
- Communal Gardens