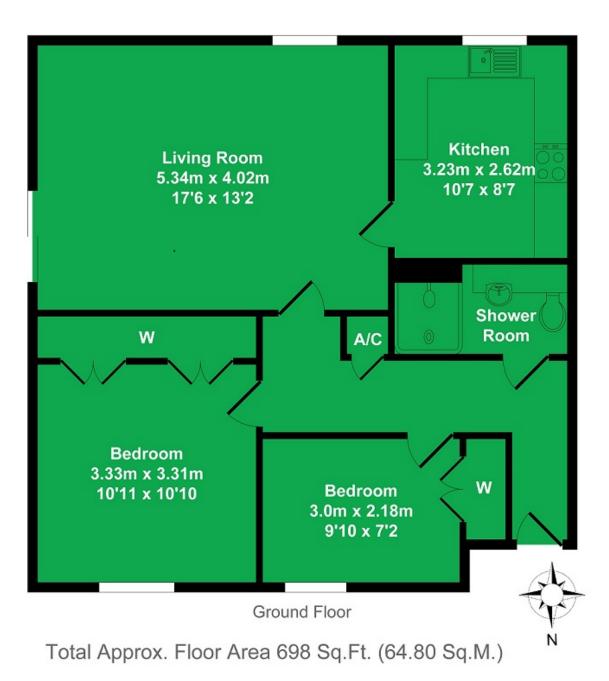

The property comprises:

- Entrance Hall
- Living Room/Dining Area
- Kitchen
- Two Bedrooms both comprising built-in wardrobes
- Shower room
- Airing Cupboard
- Double Glazing and Electric Heaters
- Communal Gardens