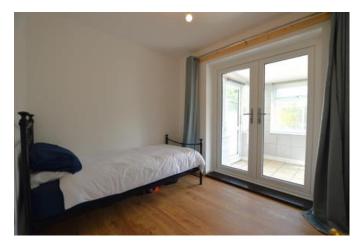

The property is entered via the useful porch, which has a storage cupboard off, as well as a door to the inner hallway. This in turn provides access to all of the internal rooms, other than the sun room which is accessed through bedroom two and from outside. The living room features wooden flooring, which extends through the entire property, built in cupboards and shelving and an abundance of natural light from the large picture window to the front of the property. and an electric fire provides a focal point to the room. The kitchen has a good range of units, both wall and floor mounted, plenty of work surfaces and space for freestanding appliances. The two well proportioned bedrooms occupy the rear of the property and comprise a large double and a large single, and both are flooded with light from the windows into the sun room and are both serviced by the shower room, which has been recently fitted with a modern white suite. The sun room is a fantastic space flooded with light, creating a wonderful place to enjoy nice weather. Additionally, the room would be perfect for a child's play room, being accessed from the smaller of the two bedrooms, but also having separate access out into the garden.