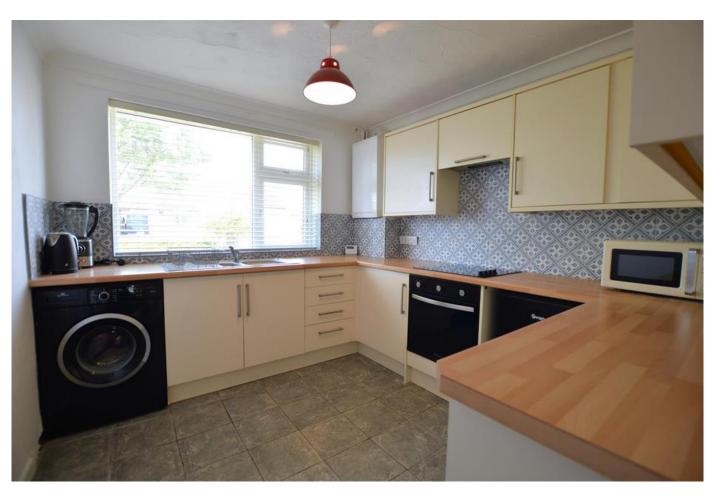

The property is entered via the useful porch, which has a storage cupboard off, as well as a door to the inner hallway. This in turn provides access to all of the internal rooms, other than the sun room which is accessed through bedroom two and from outside. The living room features wooden flooring, which extends through the entire property, built in cupboards and shelving and an abundance of natural light from the large picture window to the front of the property. and an electric fire provides a focal point to the room. The kitchen has a good range of units, both wall and floor mounted, plenty of work surfaces and space for freestanding appliances. The two well proportioned bedrooms occupy the rear of the property and comprise a large double and a large single, and both are flooded with light from the windows into the sun room and are both serviced by the shower room, which has been recently fitted with a modern white suite. The sun room is a fantastic space flooded with light, creating a wonderful place to enjoy nice weather. Additionally, the room would be perfect for a child's play room, being accessed from the smaller of the two bedrooms, but also having separate access out into the garden.