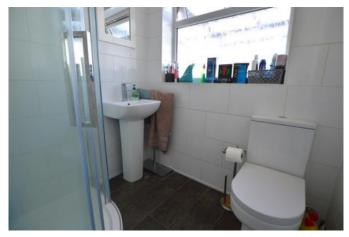

The property is entered via the useful porch, which has a storage cupboard off, as well as a door to the inner hallway. This in turn provides access to all of the internal rooms, other than the sun room which is accessed through bedroom two and from outside. The living room features wooden flooring, which extends through the entire property, built in cupboards and shelving and an abundance of natural light from the large picture window to the front of the property. and an electric fire provides a focal point to the room. The kitchen has a good range of units, both wall and floor mounted, plenty of work surfaces and space for freestanding appliances. The two well proportioned bedrooms occupy the rear of the property and comprise a large double and a large single, and both are flooded with light from the windows into the sun room and are both serviced by the shower room, which has been recently fitted with a modern white suite. The sun room is a fantastic space flooded with light, creating a wonderful place to enjoy nice weather. Additionally, the room would be perfect for a child's play room, being accessed from the smaller of the two bedrooms, but also having separate access out into the garden.