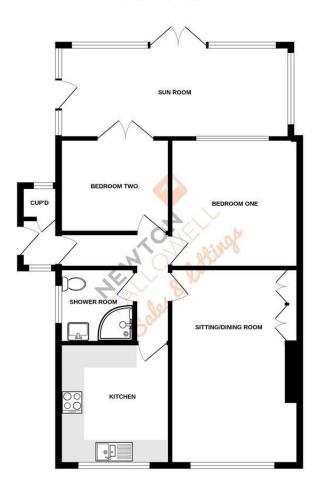

The property is entered via the useful porch, which has a storage cupboard off, as well as a door to the inner hallway. This in turn provides access to all of the internal rooms, other than the sun room which is accessed through bedroom two and from outside. The living room features wooden flooring, which extends through the entire property, built in cupboards and shelving and an abundance of natural light from the large picture window to the front of the property. and an electric fire provides a focal point to the room. The kitchen has a good range of units, both wall and floor mounted, plenty of work surfaces and space for freestanding appliances. The two well proportioned bedrooms occupy the rear of the property and comprise a large double and a large single, and both are flooded with light from the windows into the sun room and are both serviced by the shower room, which has been recently fitted with a modern white suite. The sun room is a fantastic space flooded with light, creating a wonderful place to enjoy nice weather. Additionally, the room would be perfect for a child's play room, being accessed from the smaller of the two bedrooms, but also having separate access out into the garden.

Externally to the front is a gravelled and paved driveway offering off road parking for two vehicles, alongside a pleasant landscaped front garden. A car port provides useful under cover outdoor space. The rear garden is part lawn, part new patio seating area and benefits from gated access out onto Green Lane, to the rear. Contact Newton Fallowell to arrange your viewing! Lounge 4.2m x 3.3m Kitchen 2.7m x 2.5m Bathroom 1.6m x 1.8m Bedroom One 3.4m x 3.3m Bedroom Two 2.7m x 2.3m Sun Room 5.3m x 2.1m

Hallway (L-Shaped) 2.7m and 2.9m x 1.1m

#### Pets

The Landlord of this property may consider applicants with pets.

TOTAL FLOOR AREA: 807 sq.ft (74 9 sq.m) approx. Not server attempt been made to ease the accuracy of the topolis contained here, measurement of boos, vindows, rooms and any other terms are approximate and no responsibility is taken for any wrom consistion on eni-schemetter. This part is for industring purposes of up and should be used as such by any negacitive purchase. The service, systems and applications shown have not been tested and no guarant start with the service systems and applications. The service shown have not been tested and no guarant material with Metropic CO20.