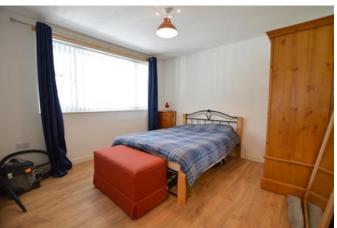

The property is entered via the useful porch, which has a storage cupboard off, as well as a door to the inner hallway. This in turn provides access to all of the internal rooms, other than the sun room which is accessed through bedroom two and from outside. The living room features wooden flooring, which extends through the entire property, built in cupboards and shelving and an abundance of natural light from the large picture window to the front of the property. and an electric fire provides a focal point to the room. The kitchen has a good range of units, both wall and floor mounted, plenty of work surfaces and space for freestanding appliances. The two well proportioned bedrooms occupy the rear of the property and comprise a large double and a large single, and both are flooded with light from the windows into the sun room and are both serviced by the shower room, which has been recently fitted with a modern white suite. The sun room is a fantastic space flooded with light, creating a wonderful place to enjoy nice weather. Additionally, the room would be perfect for a child's play room, being accessed from the smaller of the two bedrooms, but also having separate access out into the garden.