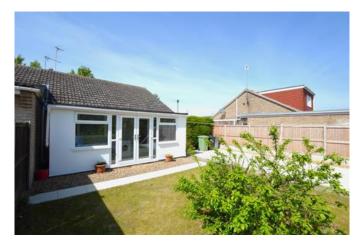

Externally to the front is a gravelled and paved driveway offering off road parking for two vehicles, alongside a pleasant landscaped front garden. A car port provides useful under cover outdoor space. The rear garden is part lawn, part new patio seating area and benefits from gated access out onto Green Lane, to the rear. Contact Newton Fallowell to arrange your viewing! Lounge 4.2m x 3.3m Kitchen 2.7m x 2.5m Bathroom 1.6m x 1.8m Bedroom One 3.4m x 3.3m Bedroom Two 2.7m x 2.3m Sun Room 5.3m x 2.1m