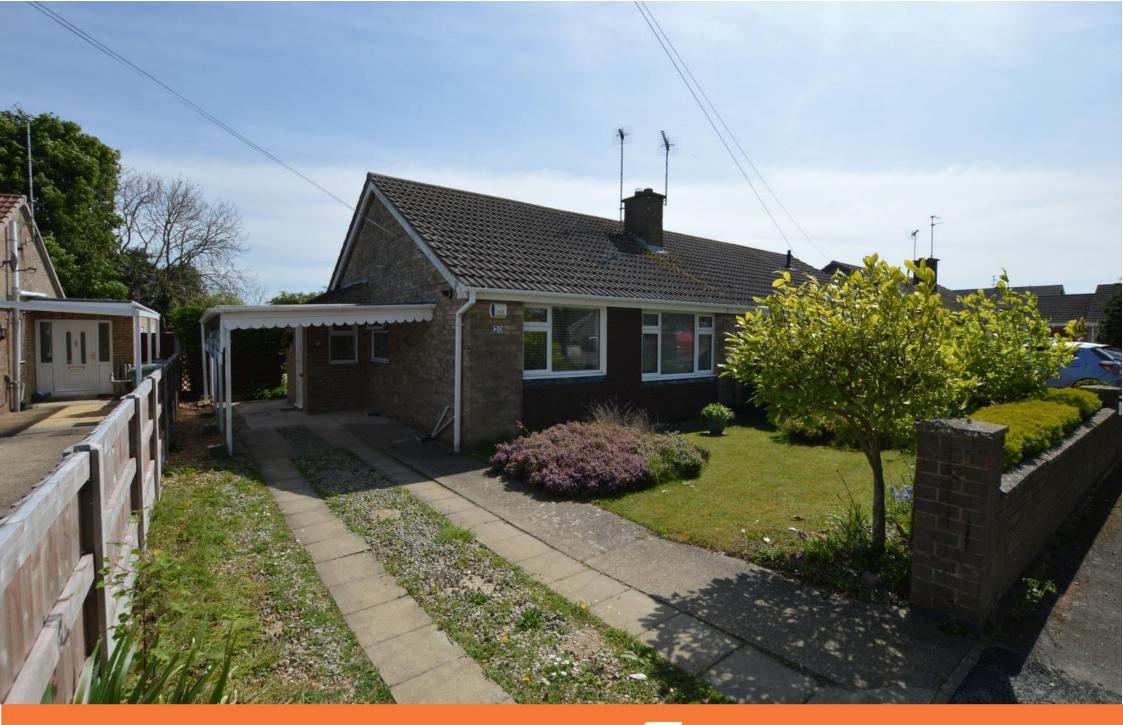

### £950 PCM

Newton Fallowell are proud to present to the rental market this fully refurbished two bedroom bungalow set on a quiet cul-de-sac on the northern edge of Stamford, close to local amenities and schools. The property benefits from a spacious living room, large kitchen, shower room, two well proportioned bedrooms and sun room, as well as new flooring, new boiler and UPVC double glazing throughout.

Externally to the front is a gravelled and paved driveway offering off road parking for two vehicles, alongside a pleasant landscaped front garden. A car port provides useful under cover outdoor space. The rear garden is part lawn, part new patio seating area and benefits from gated access out onto Green Lane, to the rear. Contact Newton Fallowell to arrange your viewing! Lounge 4.2m x 3.3m Kitchen 2.7m x 2.5m Bathroom 1.6m x 1.8m Bedroom One 3.4m x 3.3m Bedroom Two 2.7m x 2.3m Sun Room 5.3m x 2.1m