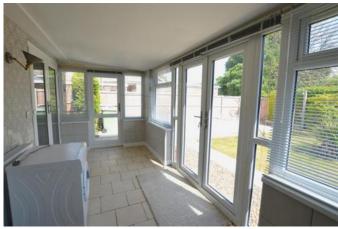

The property is entered via the useful porch, which has a storage cupboard off, as well as a door to the inner hallway. This in turn provides access to all of the internal rooms, other than the sun room which is accessed through bedroom two and from outside. The living room features wooden flooring, which extends through the entire property, built in cupboards and shelving and an abundance of natural light from the large picture window to the front of the property. and an electric fire provides a focal point to the room. The kitchen has a good range of units, both wall and floor mounted, plenty of work surfaces and space for freestanding appliances. The two well proportioned bedrooms occupy the rear of the property and comprise a large double and a large single, and both are flooded with light from the windows into the sun room and are both serviced by the shower room, which has been recently fitted with a modern white suite. The sun room is a fantastic space flooded with light, creating a wonderful place to enjoy nice weather. Additionally, the room would be perfect for a child's play room, being accessed from the smaller of the two bedrooms, but also having separate access out into the garden.