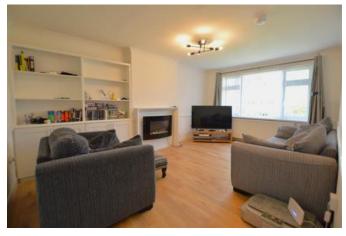

### £950 PCM

Newton Fallowell are proud to present to the rental market this fully refurbished two bedroom bungalow set on a quiet cul-de-sac on the northern edge of Stamford, close to local amenities and schools. The property benefits from a spacious living room, large kitchen, shower room, two well proportioned bedrooms and sun room, as well as new flooring, new boiler and UPVC double glazing throughout.

The property is entered via the useful porch, which has a storage cupboard off, as well as a door to the inner hallway. This in turn provides access to all of the internal rooms, other than the sun room which is accessed through bedroom two and from outside. The living room features wooden flooring, which extends through the entire property, built in cupboards and shelving and an abundance of natural light from the large picture window to the front of the property. and an electric fire provides a focal point to the room. The kitchen has a good range of units, both wall and floor mounted, plenty of work surfaces and space for freestanding appliances. The two well proportioned bedrooms occupy the rear of the property and comprise a large double and a large single, and both are flooded with light from the windows into the sun room and are both serviced by the shower room, which has been recently fitted with a modern white suite. The sun room is a fantastic space flooded with light, creating a wonderful place to enjoy nice weather. Additionally, the room would be perfect for a child's play room, being accessed from the smaller of the two bedrooms, but also having separate access out into the garden.