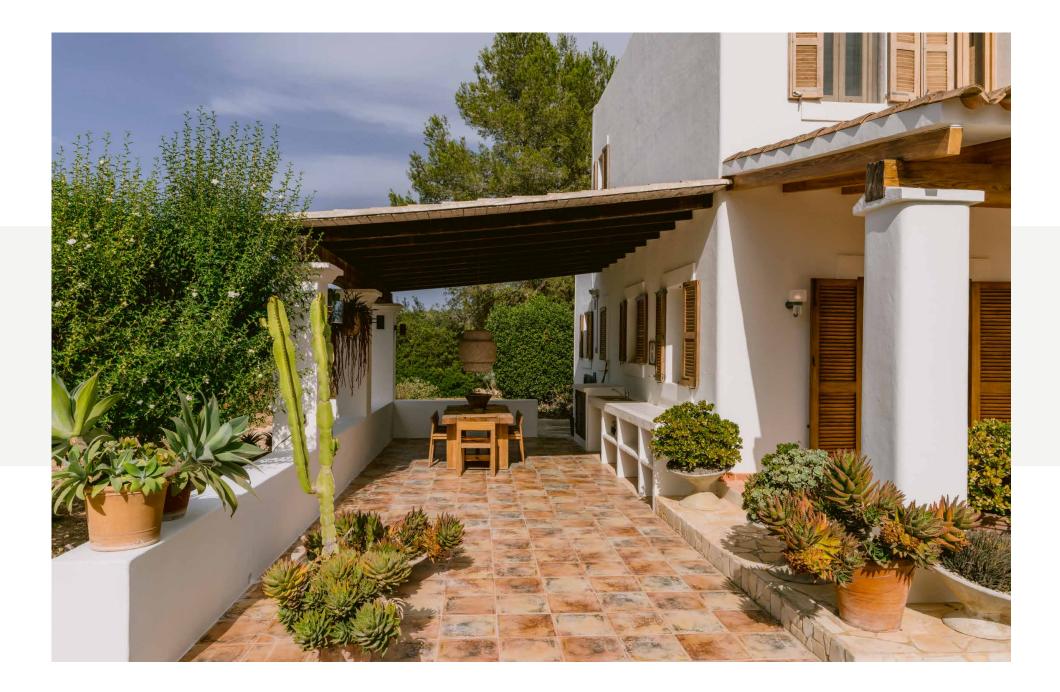

An endearing facade stands at the entrance, hinting little at the interiors awaiting. Inside, a thoughtful interpretation of Ibiza's traditional architecture unfolds. Light terracotta tiling meets pristine white walls in an immaculately curated reception room – modern in style yet honouring the home's heritage. Slender dark beams infuse a touch of rustic elegance, while minimalist details maintain a contemporary feel. On cooler evenings, a brick fireplace offers a warm focal point.

An open archway leads to the heart of the home: a kitchen that masterfully bridges the gap between old and new. Intricate tiling and a rustic wooden island centre the space, while stone worktops and a grand Lacanche oven offer modern functionality. Step out to the sheltered terrace for alfresco dining, backdropped by picturesque views of the lush gardens.