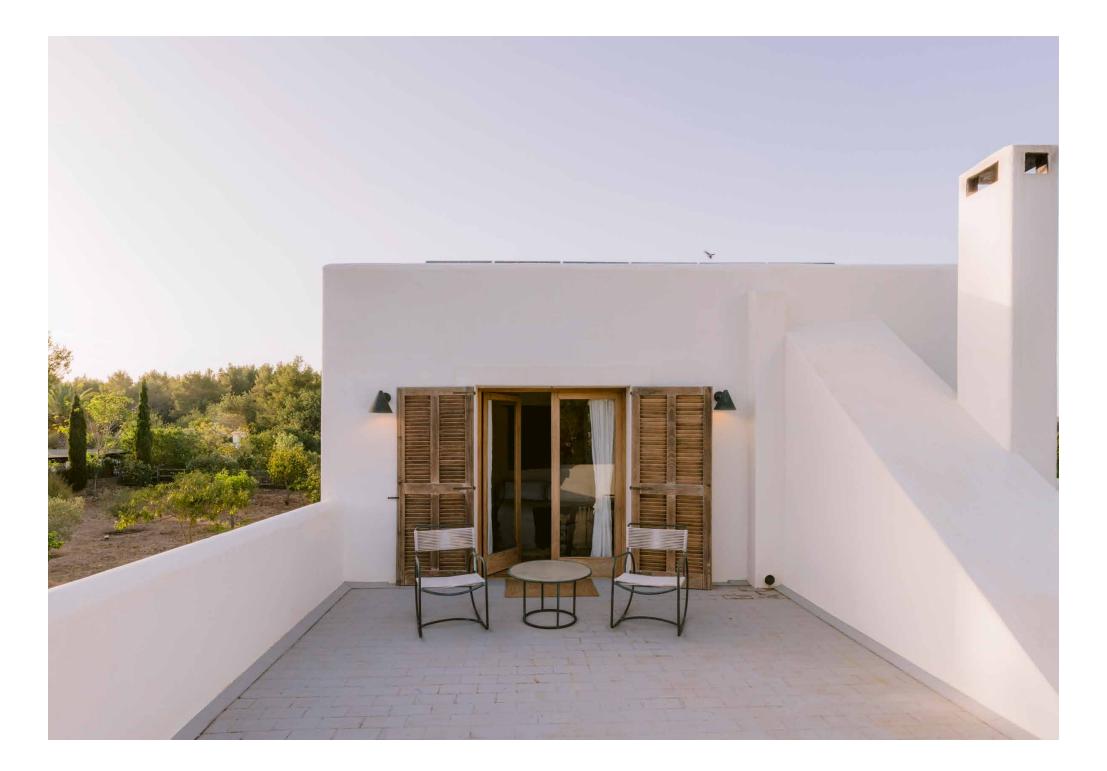

Elsewhere, two bedrooms are understated yet elegant. Sophisticated storage maintains a refined aesthetic – from rattan built-in wardrobes to recessed shelves. Shower rooms serve both bedrooms, with detailed tiling and dual vanities. From the upstairs bedroom, open doors to a private roof terrace to soak up panoramic views of the treetops and surrounding countryside.