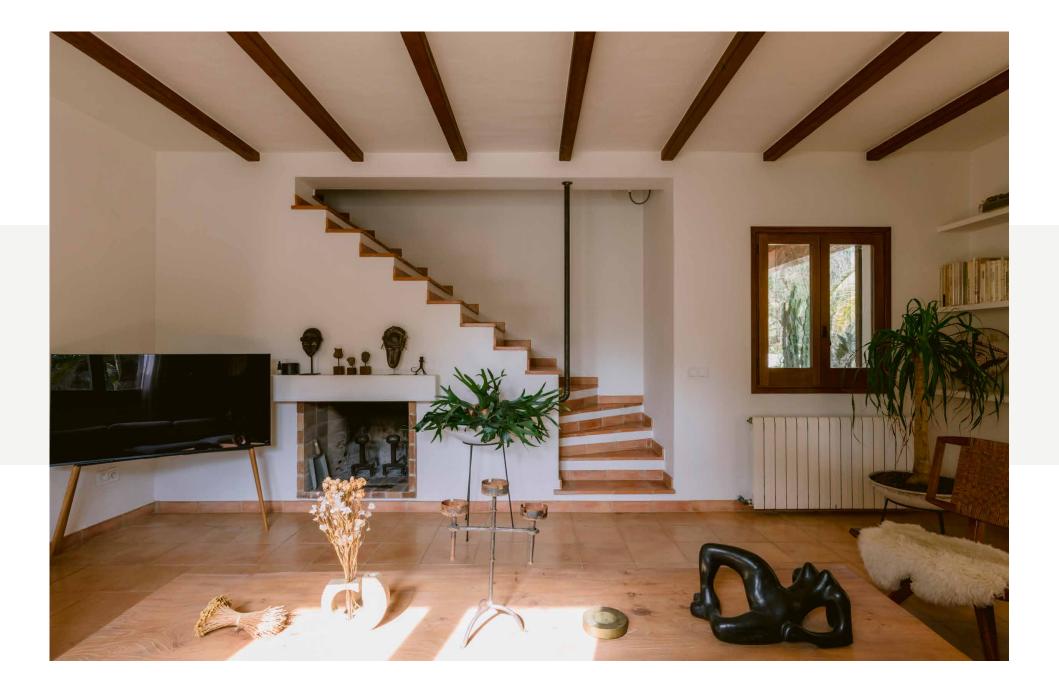

An endearing facade stands at the entrance, hinting little at the interiors awaiting. Inside, a thoughtful interpretation of Ibiza's traditional architecture unfolds. Light terracotta tiling meets pristine white walls in an immaculately curated reception room – modern in style yet honouring the home's heritage. Slender dark beams infuse a touch of rustic elegance, while minimalist details maintain a contemporary feel. On cooler evenings, a brick fireplace offers a warm focal point.