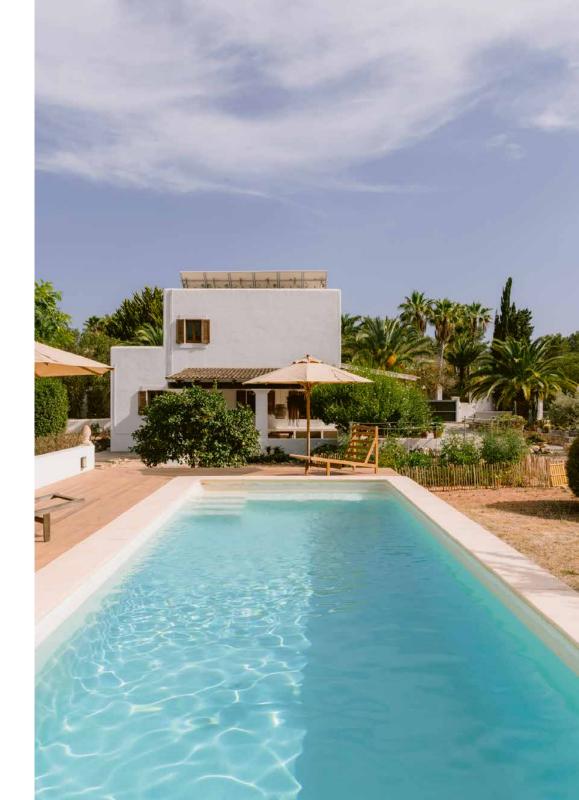

Beyond, verdant grounds present an oasis to embrace nature or landscape to your taste. When temperatures soar, follow blossoming fruit trees to an elevated terrace. Lie back and soak up the sun, or cool off in a shimmering swimming pool.