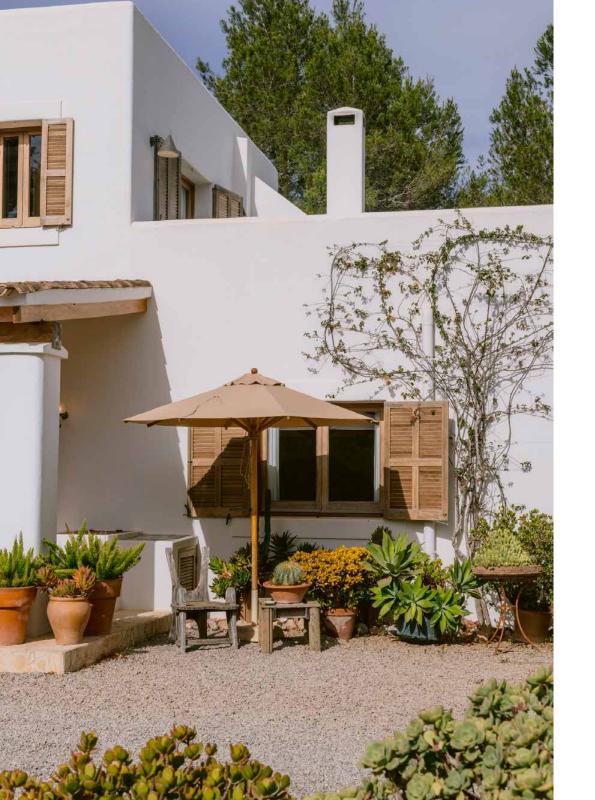

An open archway leads to the heart of the home: a kitchen that masterfully bridges the gap between old and new. Intricate tiling and a rustic wooden island centre the space, while stone worktops and a grand Lacanche oven offer modern functionality. Step out to the sheltered terrace for alfresco dining, backdropped by picturesque views of the lush gardens.

Beyond, verdant grounds present an oasis to embrace nature or landscape to your taste. When temperatures soar, follow blossoming fruit trees to an elevated terrace. Lie back and soak up the sun, or cool off in a shimmering swimming pool.