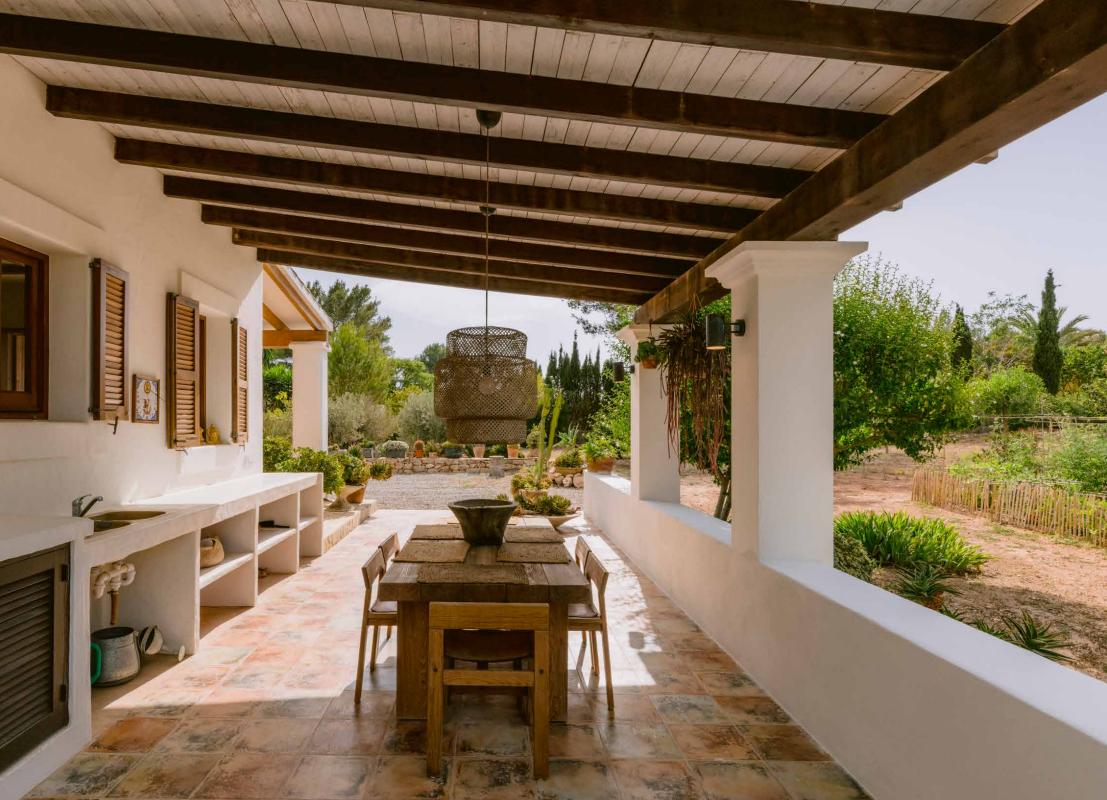

An open archway leads to the heart of the home: a kitchen that masterfully bridges the gap between old and new. Intricate tiling and a rustic wooden island centre the space, while stone worktops and a grand Lacanche oven offer modern functionality. Step out to the sheltered terrace for alfresco dining, backdropped by picturesque views of the lush gardens.