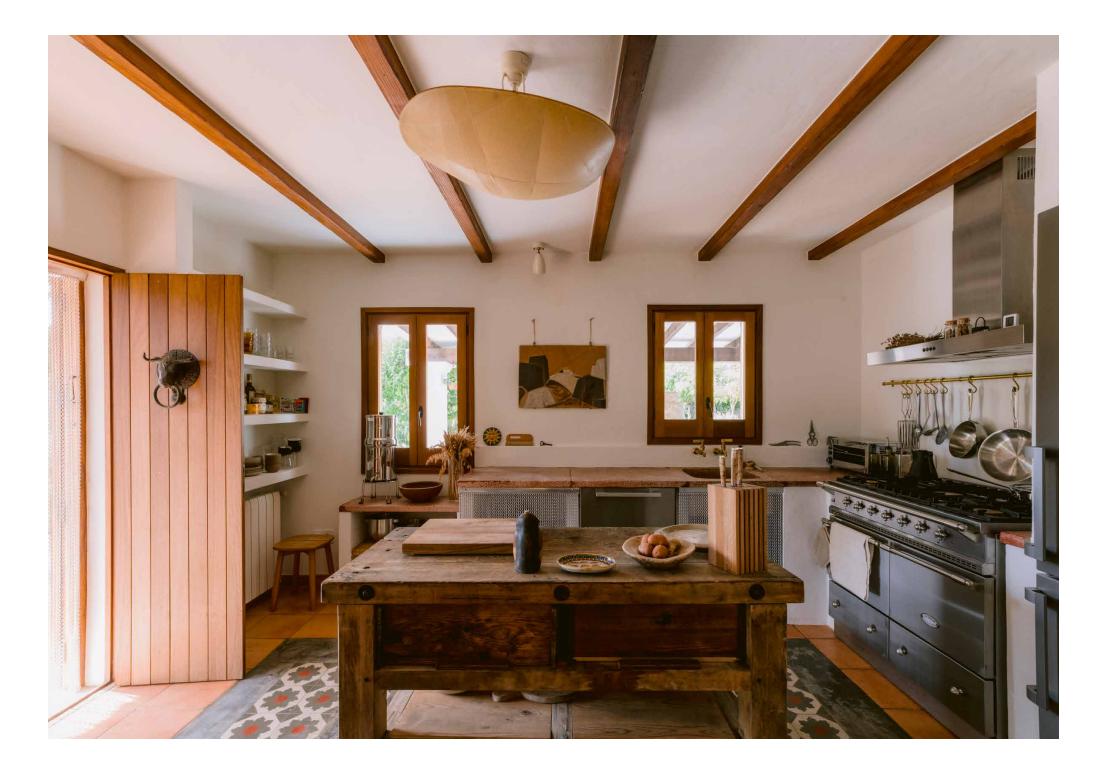

An open archway leads to the heart of the home: a kitchen that masterfully bridges the gap between old and new. Intricate tiling and a rustic wooden island centre the space, while stone worktops and a grand Lacanche oven offer modern functionality. Step out to the sheltered terrace for alfresco dining, backdropped by picturesque views of the lush gardens.