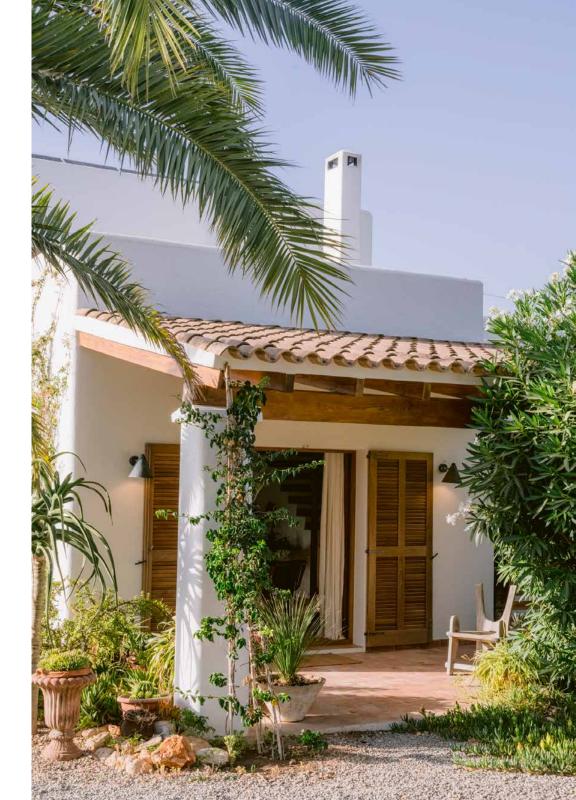

An endearing facade stands at the entrance, hinting little at the interiors awaiting. Inside, a thoughtful interpretation of Ibiza's traditional architecture unfolds. Light terracotta tiling meets pristine white walls in an immaculately curated reception room – modern in style yet honouring the home's heritage. Slender dark beams infuse a touch of rustic elegance, while minimalist details maintain a contemporary feel. On cooler evenings, a brick fireplace offers a warm focal point.