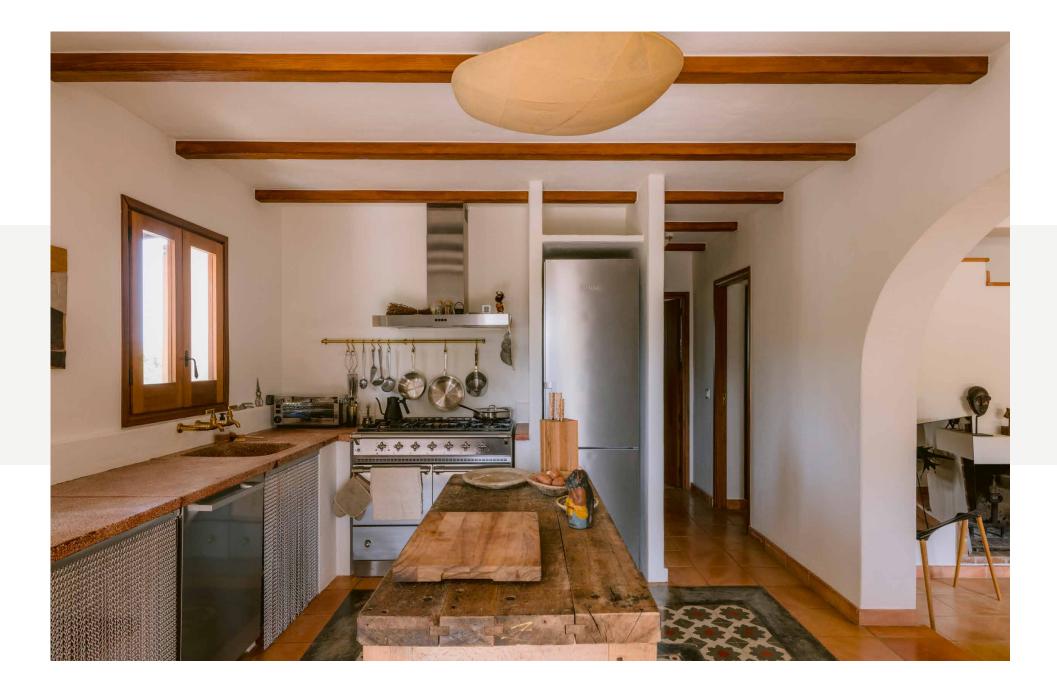

An open archway leads to the heart of the home: a kitchen that masterfully bridges the gap between old and new. Intricate tiling and a rustic wooden island centre the space, while stone worktops and a grand Lacanche oven offer modern functionality. Step out to the sheltered terrace for alfresco dining, backdropped by picturesque views of the lush gardens.