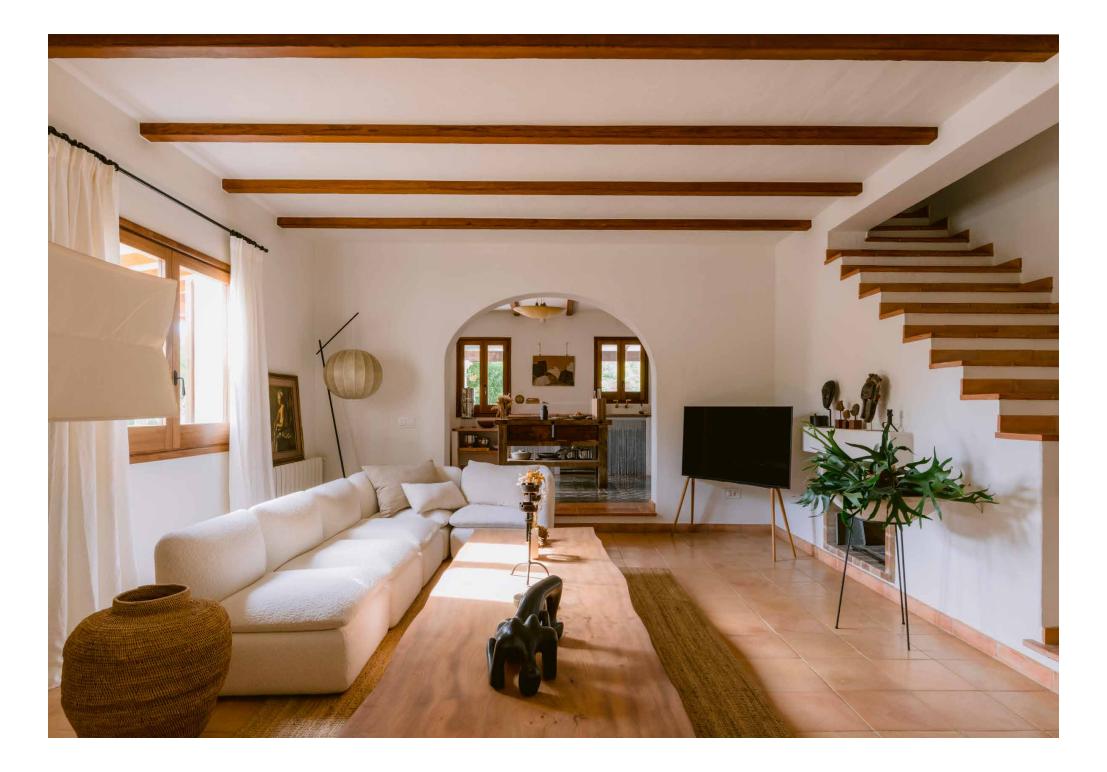

An endearing facade stands at the entrance, hinting little at the interiors awaiting. Inside, a thoughtful interpretation of Ibiza's traditional architecture unfolds. Light terracotta tiling meets pristine white walls in an immaculately curated reception room – modern in style yet honouring the home's heritage. Slender dark beams infuse a touch of rustic elegance, while minimalist details maintain a contemporary feel. On cooler evenings, a brick fireplace offers a warm focal point.