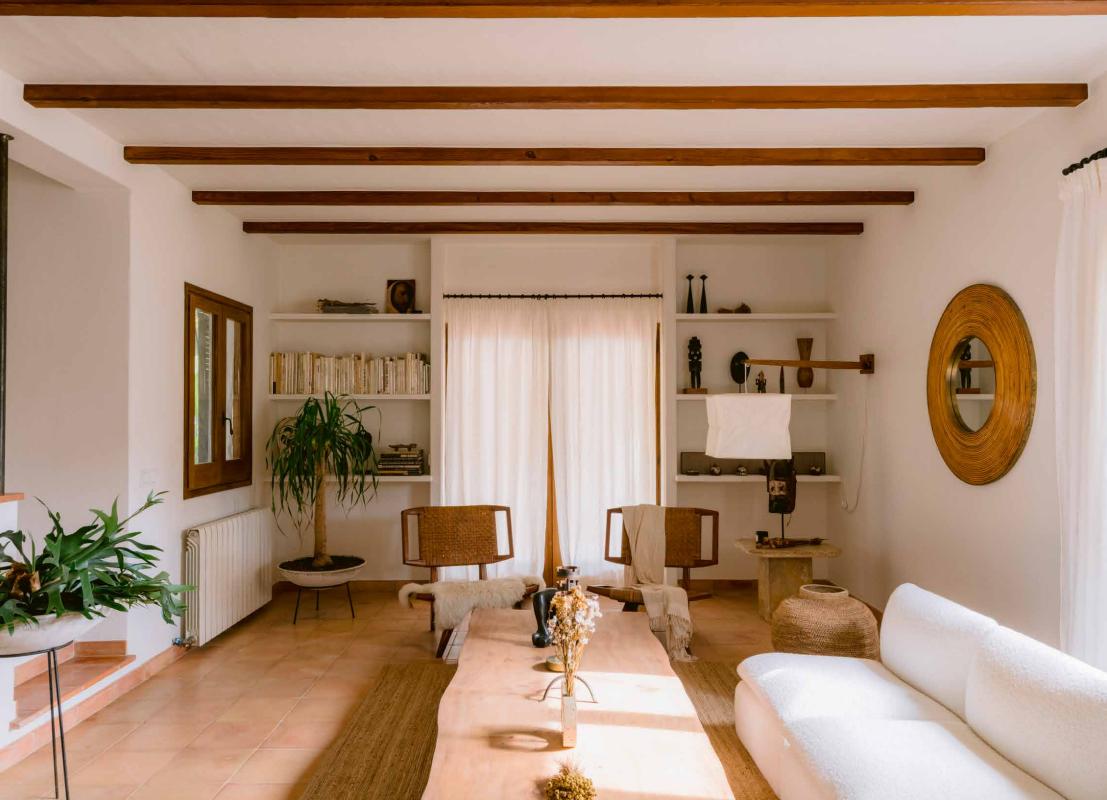

An endearing facade stands at the entrance, hinting little at the interiors awaiting. Inside, a thoughtful interpretation of Ibiza's traditional architecture unfolds. Light terracotta tiling meets pristine white walls in an immaculately curated reception room – modern in style yet honouring the home's heritage. Slender dark beams infuse a touch of rustic elegance, while minimalist details maintain a contemporary feel. On cooler evenings, a brick fireplace offers a warm focal point.