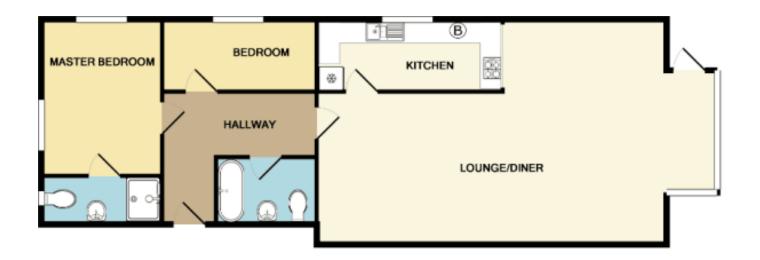

- Stunning seafront apartment
- Superb coastal location
- Fully fitted kitchen
- Bathroom & ensuite shower room
- Allocated parking & visitors parking available

- Two bedroom accommodation
- · Beautiful panoramic views
- Open plan lounge/dining room
- Lift serviced building
- Available immediately with no onward chain