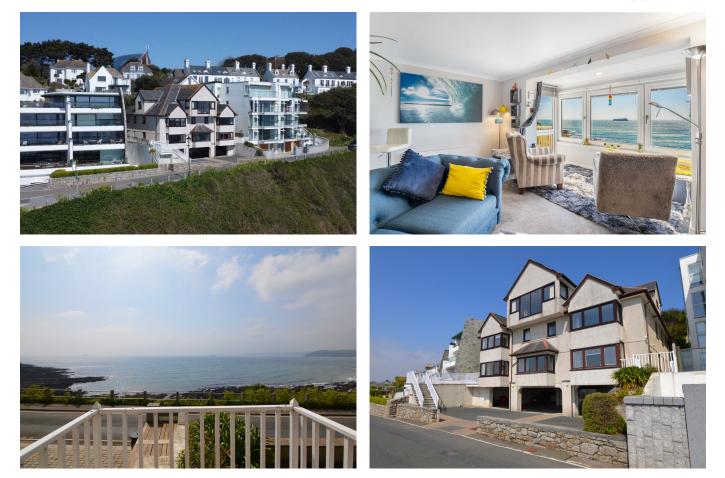

## Castle Drive, Falmouth

Guide Price £495,000

2 2 2 1

\*SEAFRONT APARTMENT AVAILABLE IMMEDIATELY WITH NO ONWARD CHAIN\* This superb two bedroom apartment faces almost due south and enjoys breath taking Panoramic views from Pendennis Headland to The Manacles off the Lizard Peninsula in the distance.

- Stunning seafront apartment
- Superb coastal location
- Fully fitted kitchen
- Bathroom & ensuite shower room
- Allocated parking & visitors parking available

- Two bedroom accommodation
- · Beautiful panoramic views
- Open plan lounge/dining room
- Lift serviced building
- Available immediately with no onward chain