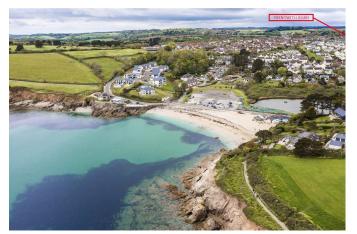

## 42 Trenoweth Road,

Guide Price £320,000

**1** 2 **1** 1 **1** 1

Fully updated and modernised two bedroom coach house. Situated in an enviable location near Swanpool Beach and Nature Reserve. There is the added benefit of a recently built, large additional reception room/home office. This property would make an ideal home or investment therefore an early appointment to view is recommended.