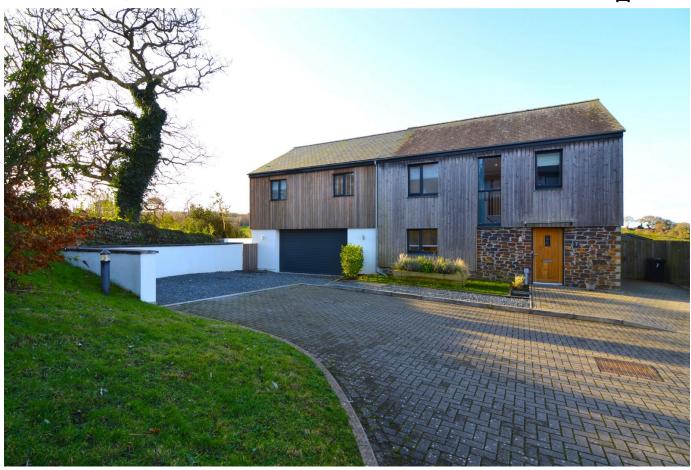

## Pennance Field, Goldenbank

Guide Price £865,000

A simply superb, five bedroom, detached family home, vastly extended by the current owners to provide spacious and flexible accommodation throughout. Pennance Field is tucked away adjacent to Falmouth Golf Club between Swanpool and Maenporth. An early appointment to view is highly recommended.

## **Key Features**

- · Superb, detached family home
- · Five bedroom accommodation
- Second ensuite bedroom with balcony
- Contemporary open plan lounge/kitchen/ diner
- Large double garage & parking for five vehicles