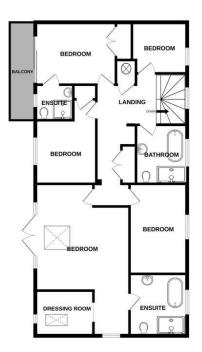

GROUND FLOOR 1121 sq.ft. (104.1 sq.m.) approx.

1ST FLOOR 1125 sq.ft. (104.5 sq.m.) approx.

Whilet every attempt has been made to ensure the excurse of the foughts contained here, measureme of above, vindows, notions and any other items are approximate and no responsibility is taken for any em orisision or im-sufferent. The plan in the reliability to the reliability to the properties of the purchase. The services, systems and applicances abone have not been tested and no quarar and the purchase. The services, systems and applicances abone have not been tested and no quarar as to the vindow of the purchase. The services, systems and applicances abone have not been tested and no quarar as to the vindow of the purchase of t