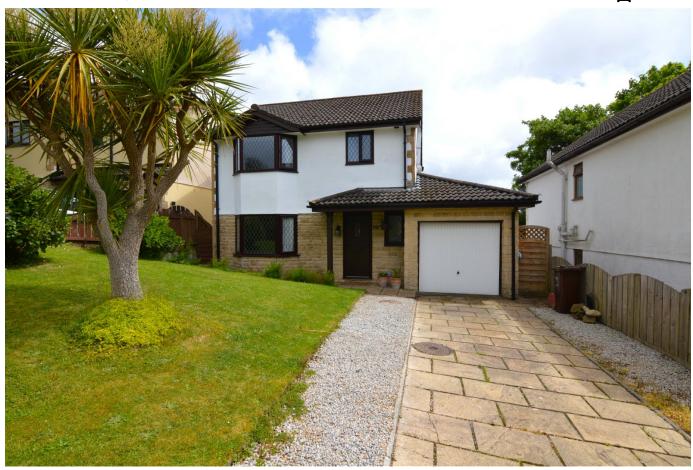

## **Key Features**

- Superb detached family home
- Three bedroom accommodation
- · Lounge with bay window
- · Family bathroom, GF cloakroom
- Fully enclosed rear garden

- Beautifully presented throughout
- · Master with ensuite
- Open plan, fully fitted, kitchen/dining room
- · Garage, driveway, utility room
- UPVC D/G & GCH