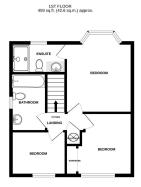

TOTAL FLOOR AREA: 1131 sq.ft. (105.1 sq.m.) approx.

White every attempt has been made to ensure the accuracy of the Booglan contained here, measurement of door, windows, no comma and any other times are approximate and no responsiblely is taken for any encounted on or mis-statement. This plan is for flustrative purposes only and should be used as such by any prospective purchase. The services, appress and applicates shown have not been ested and no granting.