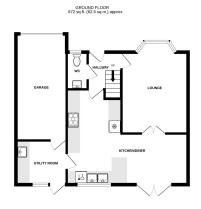

TOTAL FLOOR AREA: 1131 sq.ft. (105.1 sq.m.) approx.

White every attempt has been made to ensure the accuracy of the Booglan contained here, measurement of door, windows, no comma and any other times are approximate and no responsiblely is taken for any encounted on or mis-statement. This plan is for flustrative purposes only and should be used as such by any prospective purchase. The services, appress and applicates shown have not been ested and no granting.