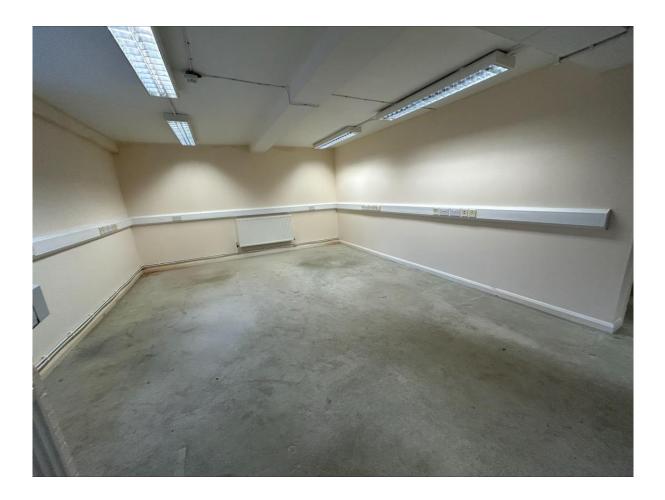

#### Description

Open Plan Office Space, consisting of 2 floors, and a storage facility. Two good sized rooms (not joined) set with 2 kitchenettes and 2 toilets. The rooms are carpeted and also have good lighting and a selection of power and IT points category 5 cabling (not tested). Air conditioning system that heats and cools (not tested). Gas fired boiler (shared with other occupants) There is allocated parking to the rear of the building, 6/7 allocated parking bays. Viewing essential!!

#### Accommodation

|                               | Metric                  | Imperial              |
|-------------------------------|-------------------------|-----------------------|
| Main Office<br>Office         | 76.45 sq m<br>7.05 sq m | 823 sq ft<br>76 sq ft |
| Ground Floor Office<br>Office | 59.97 sq m<br>3.64 sq m | 645 sq ft<br>39 sq ft |
| Storage                       | 26.01 sq m              | 279 sq ft             |
| Total                         | 173.12sq m              | 1862 sq ft            |