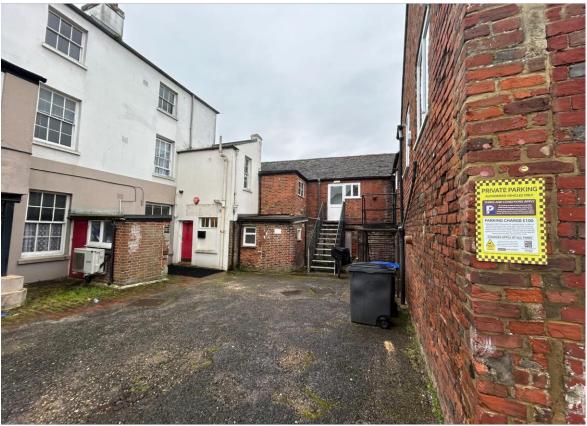

#### Description

Open Plan Office Space, consisting of 2 floors, and a storage facility. Two good sized rooms (not joined) set with 2 kitchenettes and 2 toilets. The rooms are carpeted and also have good lighting and a selection of power and IT points category 5 cabling (not tested). Air conditioning system that heats and cools (not tested). Gas fired boiler (shared with other occupants) There is allocated parking to the rear of the building, 6/7 allocated parking bays. Viewing essential!!