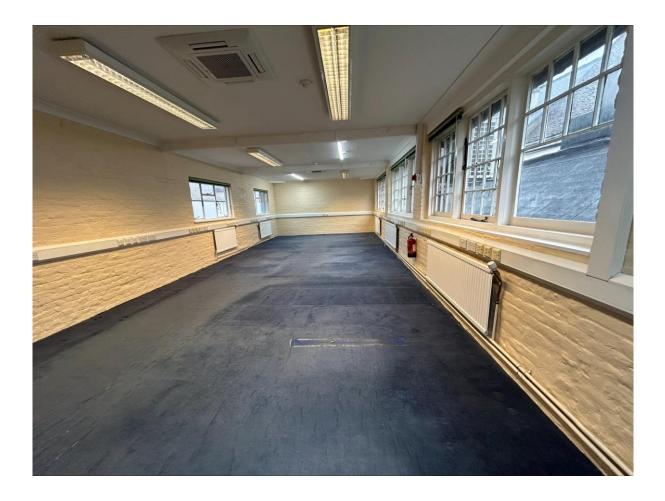

#### Description

Open Plan Office Space, consisting of 2 floors, and a storage facility. Two good sized rooms (not joined) set with 2 kitchenettes and 2 toilets. The rooms are carpeted and also have good lighting and a selection of power and IT points category 5 cabling (not tested). Air conditioning system that heats and cools (not tested). Gas fired boiler (shared with other occupants) There is allocated parking to the rear of the building, 6/7 allocated parking bays. Viewing essential!!

#### Accommodation

|                               | Metric                  | Imperial              |
|-------------------------------|-------------------------|-----------------------|
| Main Office<br>Office         | 76.45 sq m<br>7.05 sq m | 823 sq ft<br>76 sq ft |
| Ground Floor Office<br>Office | 59.97 sq m<br>3.64 sq m | 645 sq ft<br>39 sq ft |
| Storage                       | 26.01 sq m              | 279 sq ft             |
| Total                         | 173.12sq m              | 1862 sq ft            |