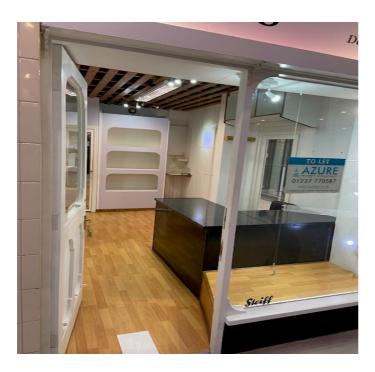

# **Description**

The Cavendish Arcade is a historic Grade II listed former public baths that was converted into a shopping arcade in 1987. The unit is located inside the arcade on the ground floor This is a rare opportunity to rent an attractive small retail unit in one of Buxton's landmark buildings. It benefits from return glass frontage as well as a display area in the beautifully tiled communal walkway.

#### Accommodation

The approximate dimensions are as follows

Metric Imperial
Ground Floor Retail 28 sq m 301 sq ft