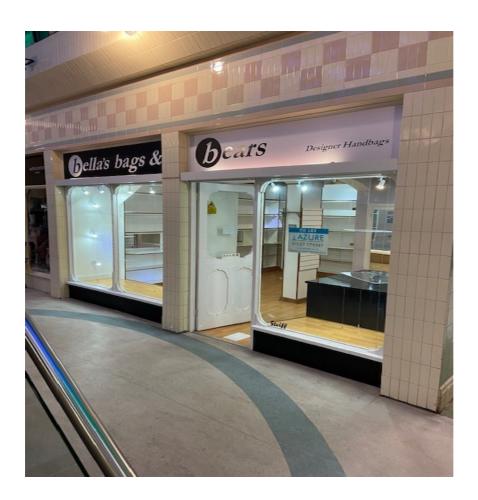

# **Description**

The Cavendish Arcade is a historic Grade II listed former public baths that was converted into a shopping arcade in 1987. The unit is located inside the arcade on the ground floor This is a rare opportunity to rent an attractive small retail unit in one of Buxton's landmark buildings. It benefits from return glass frontage as well as a display area in the beautifully tiled communal walkway.

#### Accommodation

The approximate dimensions are as follows

Metric Imperial
Ground Floor Retail 28 sq m 301 sq ft