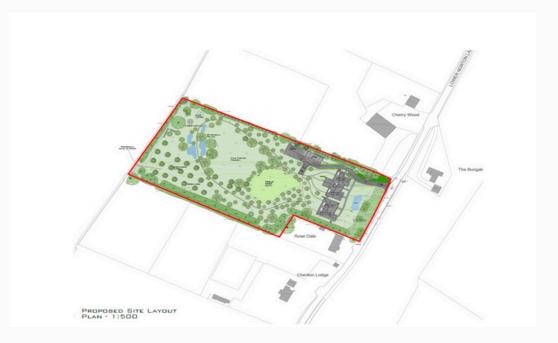

Planning consent has been granted for the erection of two buildings consisting of 5 single storey holiday let properties arranged as a terrace of three, with two two-bedroom holiday lets and one three-bedroom property and two semi-detached holiday lets, one with two and one with three bedrooms. Each has an open plan kitchen/dining/lounge area and bathroom/en-suites.

Additionally, there will be associated garage and storage space in the form of a 5-bay carport with EV car charging points and finally detailed landscaping proposals for the site. Interested parties are Strongly recommended to refer to all documents relating to planning reference 21/501944/FULL ON THE Swale Borough Council planning portal.