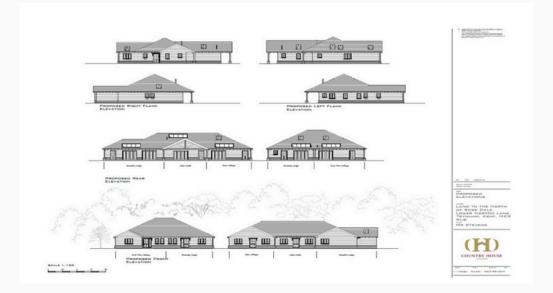

Planning consent has been granted for the erection of two buildings consisting of 5 single storey holiday let properties arranged as a terrace of three, with two two-bedroom holiday lets and one three-bedroom property and two semi-detached holiday lets, one with two and one with three bedrooms. Each has an open plan kitchen/dining/lounge area and bathroom/en-suites.

Additionally, there will be associated garage and storage space in the form of a 5-bay carport with EV car charging points and finally detailed landscaping proposals for the site. Interested parties are Strongly recommended to refer to all documents relating to planning reference 21/501944/FULL ON THE Swale Borough Council planning portal.