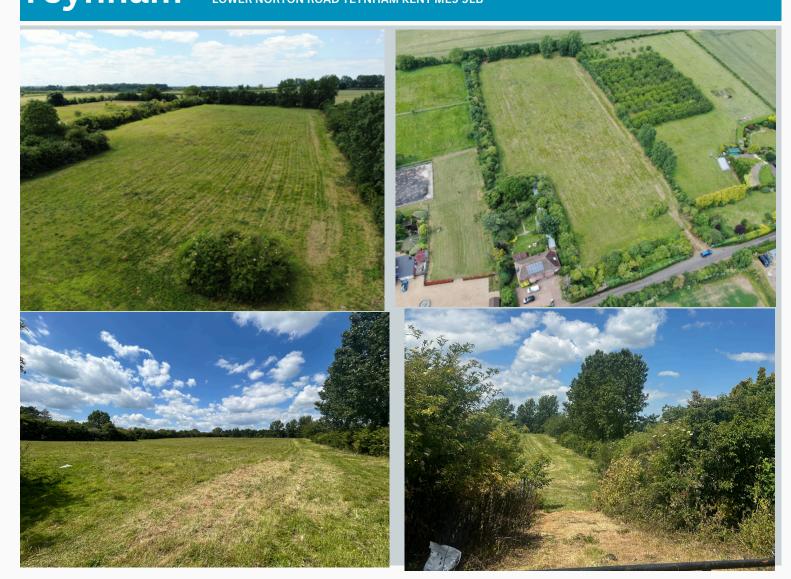

## Location

The site is located approx. 200m along Lower Norton Lane which lies to the north of the A2 and east of Teynham. The site lies within the defined countryside and is a lane rural in character with residential properties either side of the site.

The site is surrounded by established vegetation on its boundaries and slopes gradually from west to east, noticeable on site.

Access to the site is via an established field entrance on Lower Norton Lane. Bridle path ZR252 lies to the west/rear of the site.

## **Description**

An attractive freehold parcel of land approx 1.58Hectares (3.9 acres) that is currently used as grazing land, it is free from any structures and has strong boundaries to the site in the form of thick hedgerows and tree planting.