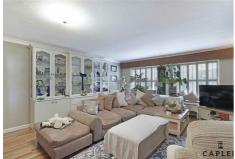

# Ardmore Lane, Buckhurst Hill, IG9 5RY

Nestled in the charming Ardmore Lane of Buckhurst Hill, this delightful two-bedroom apartment offers a perfect blend of comfort and convenience. The property, built in 1980, boasts a spacious open plan living/dining room - ideal for entertaining guests or simply relaxing after a long day.

Lounge/Dining Room 5.87m x 4.88m (19'3" x 16'23")

Kitchen 3.18 x 2.88 (10'5" x 9'5")

Bedroom One 4.65m x 3.33m (15'3" x 10'11")

Bedroom Two 3.89 x 2.42 (12'9" x 7'11")

Bathroom 2.92m x 1.75m (9'7" x 5'9")