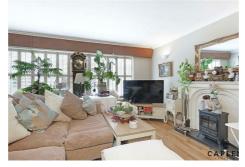

# Ardmore Lane, Buckhurst Hill, IG9 5RY

Nestled in the charming Ardmore Lane of Buckhurst Hill, this delightful two-bedroom apartment offers a perfect blend of comfort and convenience. The property, built in 1980, boasts a spacious open plan living/dining room - ideal for entertaining guests or simply relaxing after a long day.

Lounge/Dining Room 5.87m x 4.88m (19'3" x 16'23")

Kitchen 3.18 x 2.88 (10'5" x 9'5")

Bedroom One 4.65m x 3.33m (15'3" x 10'11")

Bedroom Two 3.89 x 2.42 (12'9" x 7'11")

Bathroom 2.92m x 1.75m (9'7" x 5'9")