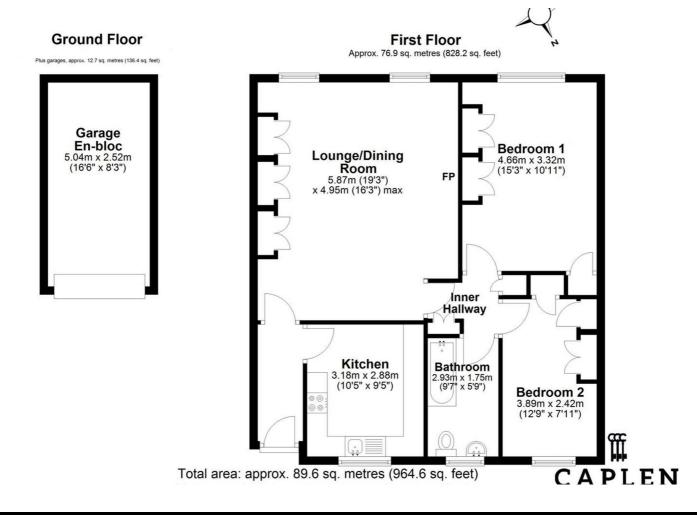

Lounge/Dining Room 5.87m x 4.88m (19'3" x 16'23")

Kitchen 3.18 x 2.88 (10'5" x 9'5")

Bedroom One 4.65m x 3.33m (15'3" x 10'11")

Bedroom Two 3.89 x 2.42 (12'9" x 7'11")

Bathroom 2.92m x 1.75m (9'7" x 5'9")

Garage 5.04 x 2.52 (16'6" x 8'3")