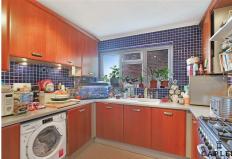

The bespoke fitted kitchen is compact with appliances and ample storage. The fully tiled modern bathroom adds a touch of luxury, while the garage provides convenient parking for one vehicle. With 965 sq ft of living space, this first-floor apartment is perfect for those seeking a cosy yet stylish abode.

Lounge/Dining Room 5.87m x 4.88m (19'3" x 16'23")

Kitchen 3.18 x 2.88 (10'5" x 9'5")

Bedroom One 4.65m x 3.33m (15'3" x 10'11")

Bedroom Two 3.89 x 2.42 (12'9" x 7'11")

Bathroom 2.92m x 1.75m (9'7" x 5'9")