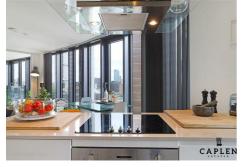

The apartment is situated on the 7th floor which features a well-appointed reception room with panoramic views across London, providing a welcoming area for relaxation, entertaining guests and leading to a stylish "winter garden". The kitchen boasts ample storage, quartz worktops and integrated appliances. With two spacious bedrooms, this property is perfect for small families, couples, or individuals who desire extra space for a home office or guest room. The fully tiled bathroom is thoughtfully designed, ensuring convenience and comfort for daily routines.