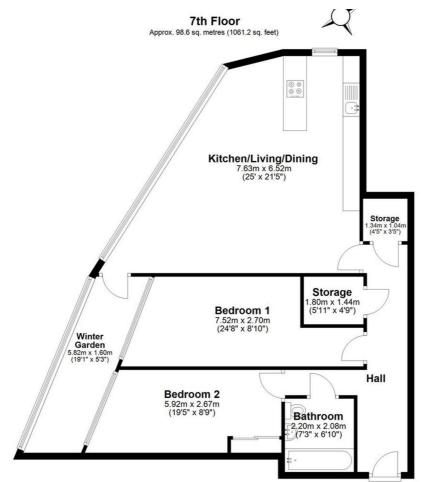

Council Tax Band: D

Kitchen/Living/Dining 7.63 x 6.52 (25'0" x 21'4")

Bedroom One 7.52 x 2.70 (24'8" x 8'10")

Bedroom Two 5.92 x 2.67 (19'5" x 8'9")

Bathroom 2.20 x 2.08 (7'2" x 6'9")

Winter Garden 5.83 x 1.60 (19'1" x 5'2")

Hall

Storage in Bedroom One 1.80 x 1.44 (5'10" x 4'8")

Storage Hallway 1.34 x 1.04 (4'4" x 3'4")

Hallway