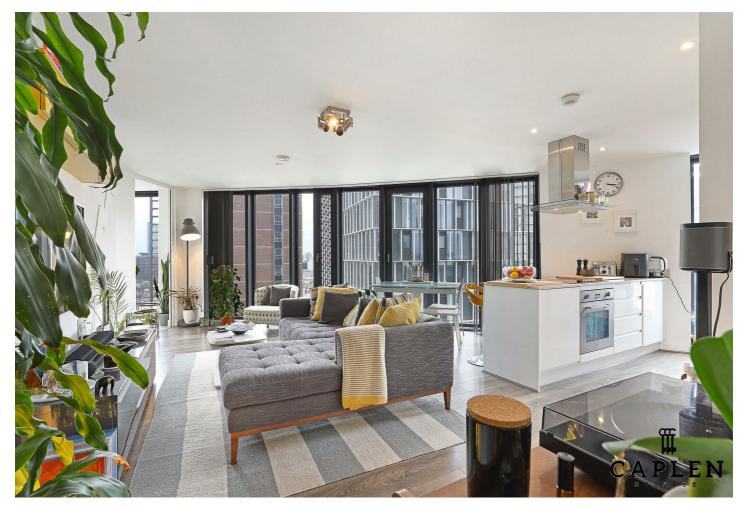

## Unex Tower 7 Station Street, London, E15 1DA

Nestled in the heart of Stratford, Unex Tower, Station Street presents a modern apartment, in immaculate condition, that perfectly balances comfort and style. This delightful residence boasts a generous living space of 1,061 square feet, making it an ideal choice for those seeking both comfort and a contemporary lifestyle.

The apartment is situated on the 7th floor which features a well-appointed reception room with panoramic views across London, providing a welcoming area for relaxation, entertaining guests and leading to a stylish "winter garden". The kitchen boasts ample storage, quartz worktops and integrated appliances. With two spacious bedrooms, this property is perfect for small families, couples, or individuals who desire extra space for a home office or guest room. The fully tiled bathroom is thoughtfully designed, ensuring convenience and comfort for daily routines.