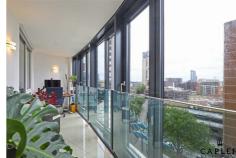

The apartment is situated on the 7th floor which features a well-appointed reception room with panoramic views across London, providing a welcoming area for relaxation, entertaining guests and leading to a stylish "winter garden". The kitchen boasts ample storage, quartz worktops and integrated appliances. With two spacious bedrooms, this property is perfect for small families, couples, or individuals who desire extra space for a home office or guest room. The fully tiled bathroom is thoughtfully designed, ensuring convenience and comfort for daily routines.