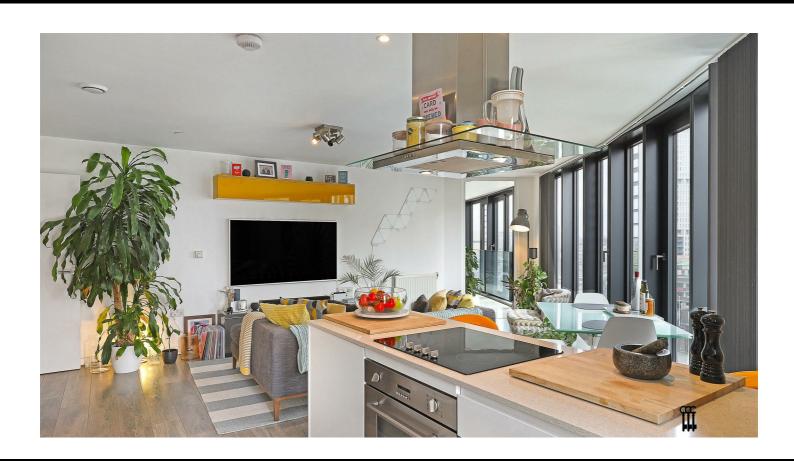

## Unex Tower 7 Station Street, London, E15 1DA

Nestled in the heart of Stratford, Unex Tower, Station Street presents a modern apartment, in immaculate condition, that perfectly balances comfort and style. This delightful residence boasts a generous living space of 1,061 square feet, making it an ideal choice for those seeking both comfort and a contemporary lifestyle.

The apartment is situated on the 7th floor which features a well-appointed reception room with panoramic views across London, providing a welcoming area for relaxation, entertaining guests and leading to a stylish "winter garden". The kitchen boasts ample storage, quartz worktops and integrated appliances. With two spacious bedrooms, this property is perfect for small families, couples, or individuals who desire extra space for a home office or guest room. The fully tiled bathroom is thoughtfully designed, ensuring convenience and comfort for daily routines.

Constructed in 2015, this apartment benefits from modern finishes and contemporary design, offering a fresh and inviting atmosphere. The location on Station Street places you within easy reach of local amenities, transport links, and the vibrant culture that London has to offer.