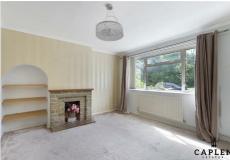

Upon entering, you are welcomed into a cosy reception room that provides a warm and inviting atmosphere, perfect for relaxation or entertaining guests. The kitchen/Breakfast room boasts ample storage, fitted appliances and separate utility room. The layout of the house is practical and functional, ensuring that every inch of space is utilised effectively. The property features a well-appointed bathroom, with separate shower, catering to all your daily needs.

Council Tax Band: C

Lounge/Dining Room 3.5 x 4.2 (11'5" x 13'9")

Kitchen 2.70 x 4.20 (8'10" x 13'9")

Utility 5.33 x 1.98 (17'5" x 6'5")

Bedroom 1 3.56m x 4.22m (11'8" x 13'10")

Bedroom 2 3.49 x 3.29 (11'5" x 10'9")