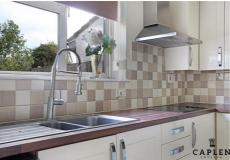

Upon entering, you are welcomed into a cosy reception room that provides a warm and inviting atmosphere, perfect for relaxation or entertaining guests. The kitchen/Breakfast room boasts ample storage, fitted appliances and separate utility room. The layout of the house is practical and functional, ensuring that every inch of space is utilised effectively. The property features a well-appointed bathroom, with separate shower, catering to all your daily needs.

Council Tax Band: C

Lounge/Dining Room 3.5 x 4.2 (11'5" x 13'9")

Kitchen 2.70 x 4.20 (8'10" x 13'9")

Utility 5.33 x 1.98 (17'5" x 6'5")

Bedroom 1 3.56m x 4.22m (11'8" x 13'10")

Bedroom 2 3.49 x 3.29 (11'5" x 10'9")