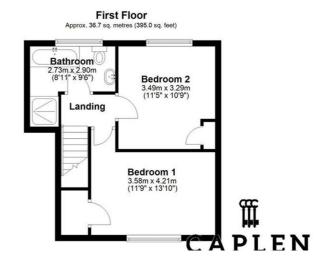

Council Tax Band: C

Lounge/Dining Room 3.5 x 4.2 (11'5" x 13'9")

Kitchen 2.70 x 4.20 (8'10" x 13'9")

Utility 5.33 x 1.98 (17'5" x 6'5")

Bedroom 1 3.56m x 4.22m (11'8" x 13'10")

Bedroom 2 3.49 x 3.29 (11'5" x 10'9")

Bathroom 2.73 x 2.90 (8'11" x 9'6")

Garden 18 x 7 (59'0" x 22'11")