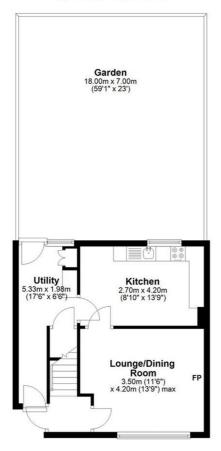

Council Tax Band: C

Lounge/Dining Room 3.5 x 4.2 (11'5" x 13'9")

Kitchen 2.70 x 4.20 (8'10" x 13'9")

Utility 5.33 x 1.98 (17'5" x 6'5")

Bedroom 1 3.56m x 4.22m (11'8" x 13'10")

Bedroom 2 3.49 x 3.29 (11'5" x 10'9")

Bathroom 2.73 x 2.90 (8'11" x 9'6")

Garden 18 x 7 (59'0" x 22'11")