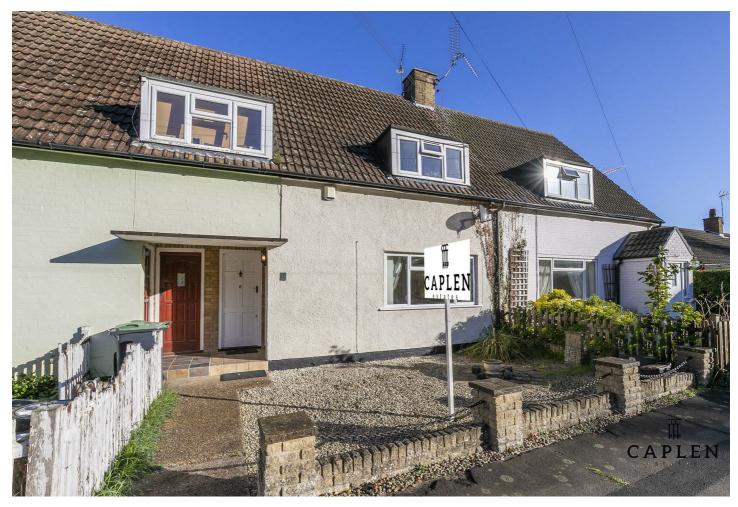

## St. Martins Close, Dunmow, CM6 1RR

Nestled in the charming St. Martins Close in White Roding, this delightful terraced house offers a perfect blend of character and modern living. With a generous 812 square feet of space, this older property boasts two well-proportioned bedrooms, making it an ideal choice for small families, couples, or those seeking a comfortable home.

One of the standout features of this home is its chain-free status, allowing for a smooth and hassle-free purchase process. This is particularly advantageous for first-time buyers or those looking to move quickly.