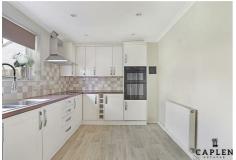

Upon entering, you are welcomed into a cosy reception room that provides a warm and inviting atmosphere, perfect for relaxation or entertaining guests. The kitchen/Breakfast room boasts ample storage, fitted appliances and separate utility room. The layout of the house is practical and functional, ensuring that every inch of space is utilised effectively. The property features a well-appointed bathroom, with separate shower, catering to all your daily needs.

Council Tax Band: C

Lounge/Dining Room 3.5 x 4.2 (11'5" x 13'9")

Kitchen 2.70 x 4.20 (8'10" x 13'9")

Utility 5.33 x 1.98 (17'5" x 6'5")

Bedroom 1 3.56m x 4.22m (11'8" x 13'10")

Bedroom 2 3.49 x 3.29 (11'5" x 10'9")