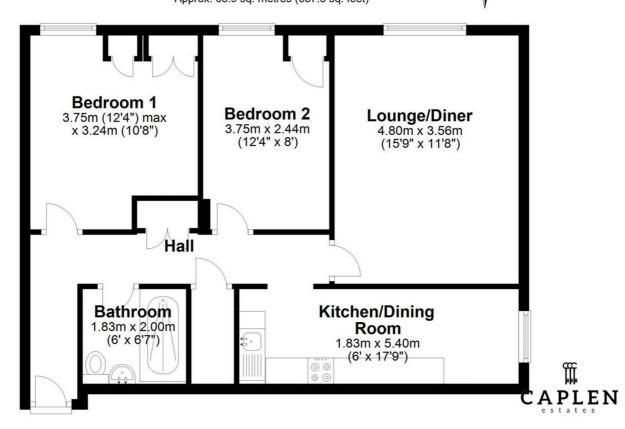

Share of Freehold / Lease Length 956 / Service Charge £2,856.00 / Ground Rent £0.00

Council Tax Band: C

Lounge/Diner 4.80 x 3.56 (15'9" x 11'8")

Kitchen/Dining Room 5.41 x 1.83 (17'9'' x 6'0'')

Bedroom 1 3.76 x 3.25 (12'4" x 10'8")

Bedroom 2 3.76 x 2.44 (12'4" x 8'0")

Bathroom 2.01 x 1.83 (6'7" x 6'0")