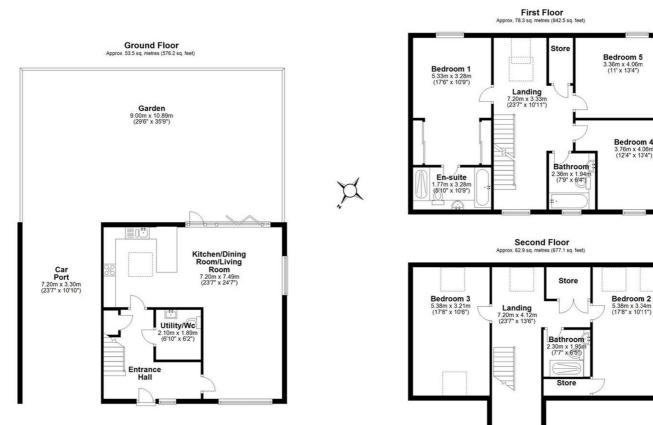

Kitchen/Dining Room/Living Room 7.20 x 7.49 (23'7" x 24'6")

Utility Room 2.10 x 1.89 (6'10" x 6'2")

Bedroom 1 5.33 x 3.28 (17'5" x 10'9")

Ensuite 1.77 x 3.28 (5'9" x 10'9")

Bedroom 2 5.38 x 3.34 (17'7" x 10'11")

Bedroom 3 5.38 x 3.21 (17'7" x 10'6")

Bedroom 4 3.76 x 4.06 (12'4" x 13'3")

Bedroom 5 3.36 x 4.06 (11'0" x 13'3")

Family Bathroom 2.36 x 1.94 (7'8" x 6'4")

First Floor Landing 7.20 x 3.33 (23'7" x 10'11")

Second Floor Landind 7.20 x 4.12 (23'7" x 13'6")

Garden 9 x 10.89 (29'6" x 35'8")

Car Port 7.20 x 3.30 (23'7" x 10'9")

## **EPC** Rating

В

Council Tax Band

F

Viewings

Viewings by appointment only. Call 0203 937 7733 to make an appointment.

Total area: approx. 194.7 sq. metres (2095.8 sq. feet)

All measurements have been taken as a guide to prospective buyers only and are not precise. This plan is for illutrative purposes only and no responsibility for any error, ommison or misstatement. The services, systems and appliances shown have not been tested and no guarantee as to their operability or efficiency can be given. Na seasurements may have been taken from the weldest area and may include wardrobe/cupboard space. No guarantee is given to any measurements.