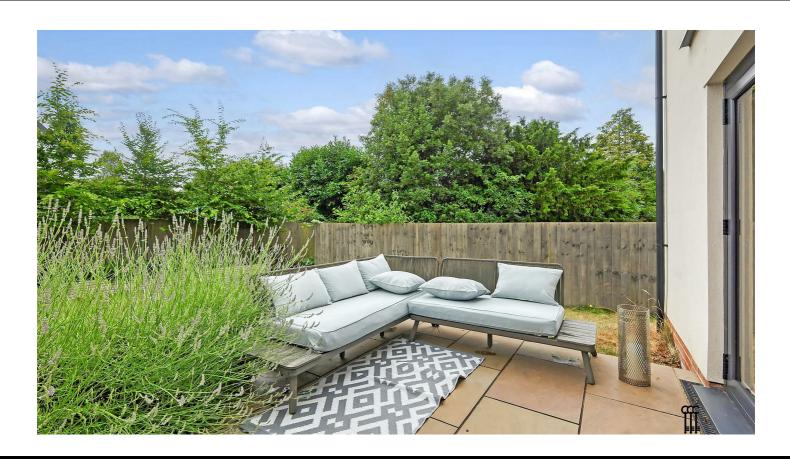

Second Floor Landind 7.20 x 4.12 (23'7" x 13'6")

Garden 9 x 10.89 (29'6" x 35'8")

Car Port 7.20 x 3.30 (23'7" x 10'9")