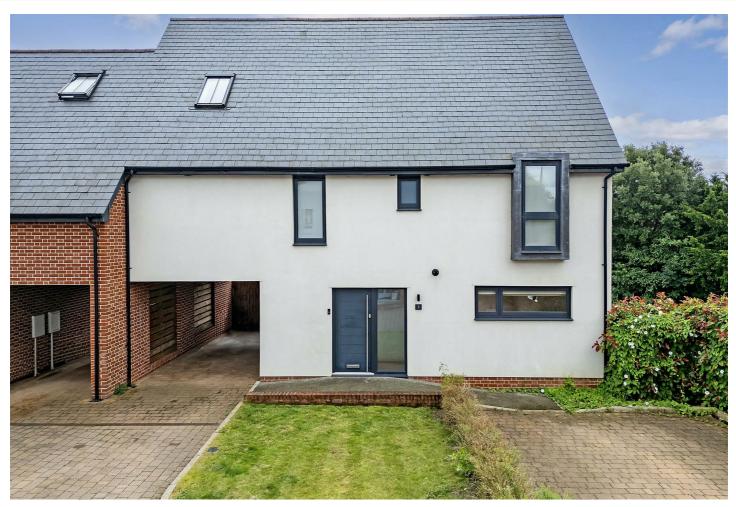

## Morris Dance Place, Dunmow, CM6 2GN Offers In The Region Of £625,000

- Offered Chain Free
- Open Plan Kitchen/Dining/Living Room
- Bi Fold Doors Leading To The Rear Garden
- Five Bedroom Detached House
- Bespoke Fitted Kitchen With Quartz Worktops & Integrate Apliances
- Main Bedroom With En Suite Bathroom

## Morris Dance Place, Dunmow, CM6 2GN

Nestled in the charming Morris Dance Place in Thaxted, this stunning five-bedroom detached house is a true gem waiting to be discovered which is offered "Chain Free". Boasting a generous 2,095 sq ft of living space spread over three floors, this property offers a perfect blend of comfort and style.