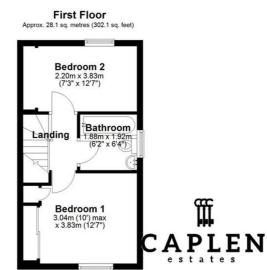

Council Tax Band: C

Lounge Area 4.27 x 3.83 (14'0" x 12'6")

Kitchen/Breakfast Room 2.83 x 3.83 (9'3" x 12'6")

Bedroom One 3.04m x 3.83m (9'11" x 12'6")

Bedroom Two 2.20 x 3.83 (7'2" x 12'6")

Main Bathroom 1.88 x 1.92 (6'2" x 6'3")

Garden 12.04 x 5.28 (39'6" x 17'3")