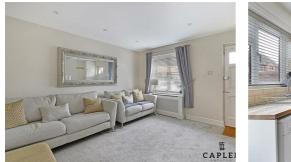

Upon entering, you are welcomed into a bright reception room that serves as the heart of the home, perfect for relaxation or entertaining guests. The layout is thoughtfully designed to maximise space and light, creating a warm and inviting atmosphere throughout. The kitchen/breakfast room stretches across the rear, boasting ample storage, fitted cooker, hob and space for additional appliances. The property features a contemporary bathroom, ensuring convenience and comfort for all residents.