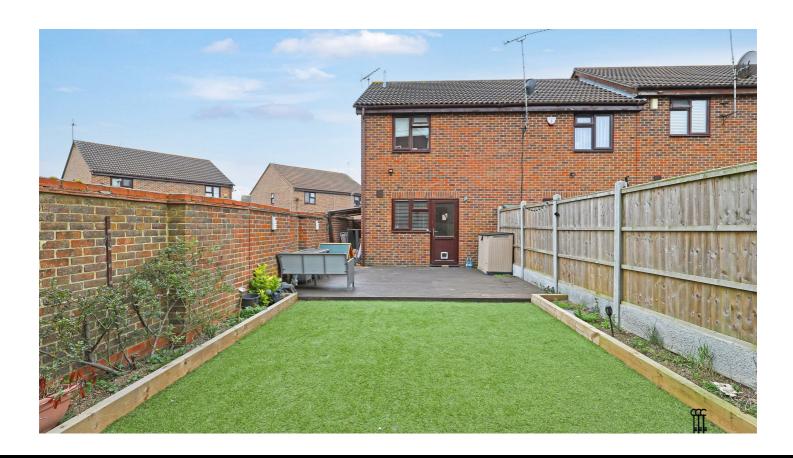

## Orchid Close, Abridge, RM4 1DF

Nestled in the charming Orchid Close, Abridge, this modern end-terrace house presents an excellent opportunity for those seeking a comfortable, stylish living space and offered "Chain Free". The property boasts two well-proportioned bedrooms, making it ideal for small families, couples, or individuals looking for extra space.

Upon entering, you are welcomed into a bright reception room that serves as the heart of the home, perfect for relaxation or entertaining guests. The layout is thoughtfully designed to maximise space and light, creating a warm and inviting atmosphere throughout. The kitchen/breakfast room stretches across the rear, boasting ample storage, fitted cooker, hob and space for additional appliances. The property features a contemporary bathroom, ensuring convenience and comfort for all residents.

Garden 12.04 x 5.28 (39'6" x 17'3")