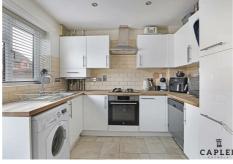

Upon entering, you are welcomed into a bright reception room that serves as the heart of the home, perfect for relaxation or entertaining guests. The layout is thoughtfully designed to maximise space and light, creating a warm and inviting atmosphere throughout. The kitchen/breakfast room stretches across the rear, boasting ample storage, fitted cooker, hob and space for additional appliances. The property features a contemporary bathroom, ensuring convenience and comfort for all residents.