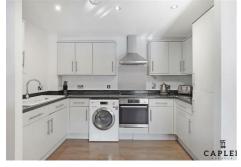

Upon entering, you are welcomed into a bright and airy open-plan kitchen/reception room, perfect for relaxation or entertaining guests. The kitchen offers integrated appliances, ample storage with the contemporary design ensuring that the space is both stylish and functional, catering to the needs of modern living. The main bedroom is complete with a fully tiled ensuite shower room, further double bedroom and stylish family bathroom, providing ample facilities for residents and visitors alike, enhancing the overall convenience of the home.

Lease length remaining 105 years / Service Charge £2972.30 / Ground Rent £250.00

Council Tax Band: E

Living Room 4.78 x 4.52 (15'8" x 14'9")

Kitchen 3.40 x 1.84 (11'1" x 6'0")

Bedroom 1 4.66m x 2.96m (15'3" x 9'8")