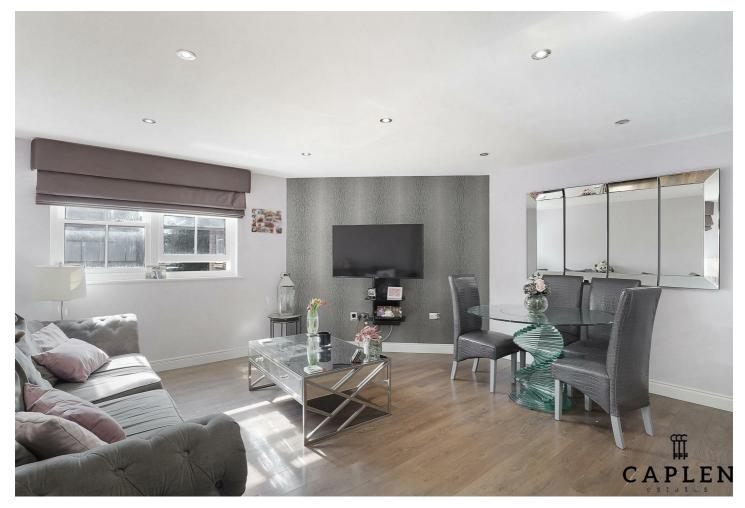

Upon entering, you are welcomed into a bright and airy open-plan kitchen/reception room, perfect for relaxation or entertaining guests. The kitchen offers integrated appliances, ample storage with the contemporary design ensuring that the space is both stylish and functional, catering to the needs of modern living. The main bedroom is complete with a fully tiled ensuite shower room, further double bedroom and stylish family bathroom, providing ample facilities for residents and visitors alike, enhancing the overall convenience of the home.

Lease length remaining 105 years / Service Charge £2972.30 / Ground Rent £250.00

Council Tax Band: E

Living Room 4.78 x 4.52 (15'8" x 14'9")

Kitchen 3.40 x 1.84 (11'1" x 6'0")

Bedroom 1 4.66m x 2.96m (15'3" x 9'8")