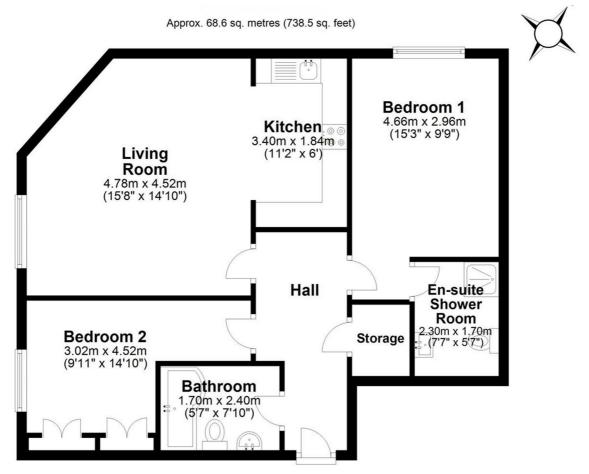

Lease length remaining 105 years / Service Charge £2972.30 / Ground Rent £250.00

Council Tax Band: E

Living Room 4.78 x 4.52 (15'8" x 14'9")

Kitchen 3.40 x 1.84 (11'1" x 6'0")

Bedroom 1 4.66m x 2.96m (15'3" x 9'8")

En-suite 2.30m x 1.70m (7'6" x 5'6")

Bedroom 2 3.02 x 4.52 (9'11" x 14'10")

Family Bathroom 1.70 x 2.40 (5'6" x 7'10")