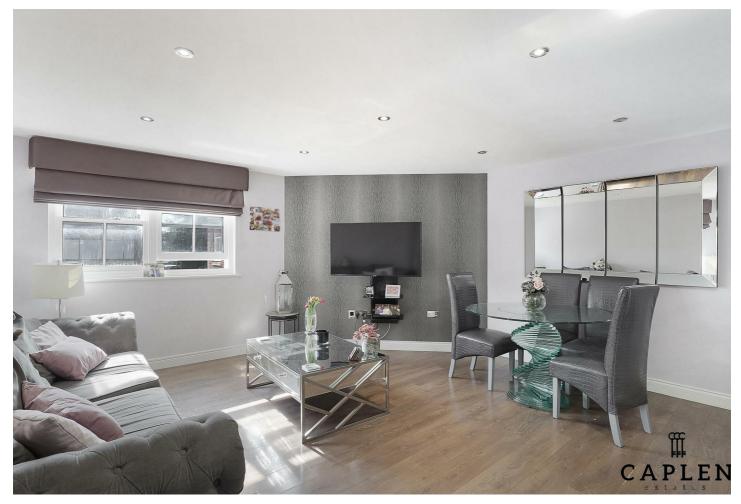

Upon entering, you are welcomed into a bright and airy open-plan kitchen/reception room, perfect for relaxation or entertaining guests. The kitchen offers integrated appliances, ample storage with the contemporary design ensuring that the space is both stylish and functional, catering to the needs of modern living. The main bedroom is complete with a fully tiled ensuite shower room, further double bedroom and stylish family bathroom, providing ample facilities for residents and visitors alike, enhancing the overall convenience of the home.

Lease length remaining 105 years / Service Charge £2972.30 / Ground Rent £250.00

Council Tax Band: E

Living Room 4.78 x 4.52 (15'8" x 14'9")

Kitchen 3.40 x 1.84 (11'1" x 6'0")

Bedroom 1 4.66m x 2.96m (15'3" x 9'8")