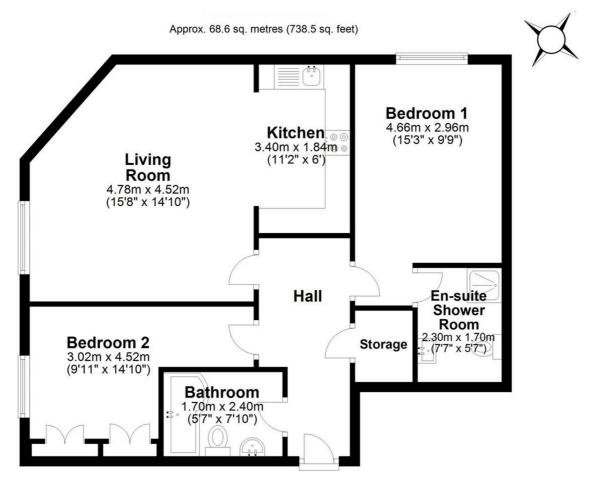

Lease length remaining 105 years / Service Charge £2972.30 / Ground Rent £250.00

Council Tax Band: E

Living Room 4.78 x 4.52 (15'8" x 14'9")

Kitchen 3.40 x 1.84 (11'1" x 6'0")

Bedroom 1 4.66m x 2.96m (15'3" x 9'8")

En-suite 2.30m x 1.70m (7'6" x 5'6")

Bedroom 2 3.02 x 4.52 (9'11" x 14'10")

Family Bathroom 1.70 x 2.40 (5'6" x 7'10")