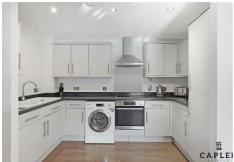

Upon entering, you are welcomed into a bright and airy open-plan kitchen/reception room, perfect for relaxation or entertaining guests. The kitchen offers integrated appliances, ample storage with the contemporary design ensuring that the space is both stylish and functional, catering to the needs of modern living. The main bedroom is complete with a fully tiled ensuite shower room, further double bedroom and stylish family bathroom, providing ample facilities for residents and visitors alike, enhancing the overall convenience of the home.

Lease length remaining 105 years / Service Charge £2972.30 / Ground Rent £250.00

Council Tax Band: E

Living Room 4.78 x 4.52 (15'8" x 14'9")

Kitchen 3.40 x 1.84 (11'1" x 6'0")

Bedroom 1 4.66m x 2.96m (15'3" x 9'8")