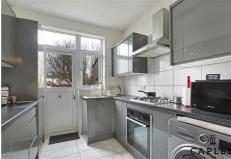

Council Tax Band: E

Lounge Area 4.75 x 4.30 (15'7" x 14'1")

Dining Room 4.29m x 3.84m (14'1" x 12'7")

Kitchen 2.88 x 2.52 (9'5" x 8'3")

Bedroom One 3.86m x 3.63m (12'8" x 11'11")

Bedroom Two 3.86m x 3.63m (12'8" x 11'11")