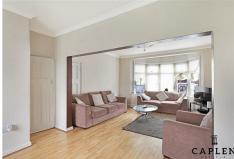

Inside, you will find two spacious reception rooms, perfect for entertaining guests or enjoying quiet evenings with family. These versatile spaces can be tailored to suit your lifestyle, whether you envision a cosy lounge, a formal dining area, or a playroom for the children. The natural light that floods these rooms creates a bright and airy feel, enhancing the overall appeal of the home.

Council Tax Band: E

Lounge Area 4.75 x 4.30 (15'7" x 14'1")

Dining Room 4.29m x 3.84m (14'1" x 12'7")

Kitchen 2.88 x 2.52 (9'5" x 8'3")

Bedroom One 3.86m x 3.63m (12'8" x 11'11")

Bedroom Two 3.86m x 3.63m (12'8" x 11'11")