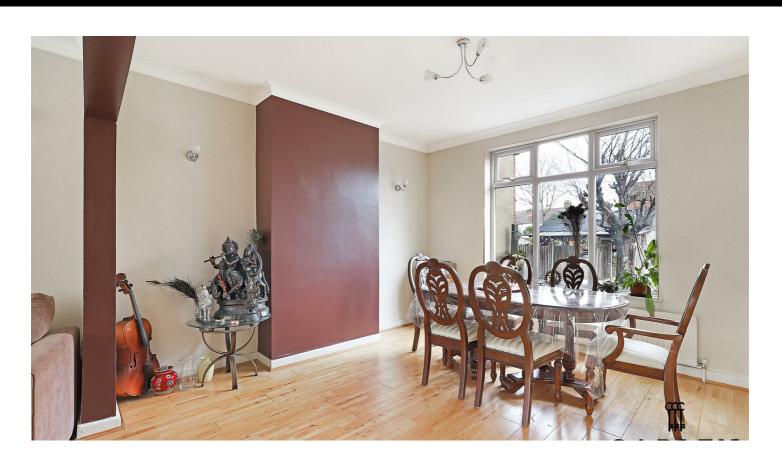

Inside, you will find two spacious reception rooms, perfect for entertaining guests or enjoying quiet evenings with family. These versatile spaces can be tailored to suit your lifestyle, whether you envision a cosy lounge, a formal dining area, or a playroom for the children. The natural light that floods these rooms creates a bright and airy feel, enhancing the overall appeal of the home.

Council Tax Band: E

Lounge Area 4.75 x 4.30 (15'7" x 14'1")

Dining Room 4.29m x 3.84m (14'1" x 12'7")

Kitchen 2.88 x 2.52 (9'5" x 8'3")

Bedroom One 3.86m x 3.63m (12'8" x 11'11")

Bedroom Two 3.86m x 3.63m (12'8" x 11'11")