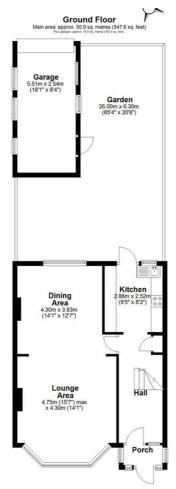

Council Tax Band: E

Lounge Area 4.75 x 4.30 (15'7" x 14'1")

Dining Room 4.29m x 3.84m (14'1" x 12'7")

Kitchen 2.88 x 2.52 (9'5" x 8'3")

Bedroom One 3.86m x 3.63m (12'8" x 11'11")

Bedroom Two 3.86m x 3.63m (12'8" x 11'11")

Bedroom Three 2.36m x 2.31m (7'9" x 7'7")

Shower Room 2.57m x 1.70m (8'5" x 5'7")

Separate WC

Garage 5.51m x 2.54m (18'1" x 8'4")

Garden 26.01m x 6.30m (85'4" x 20'8")