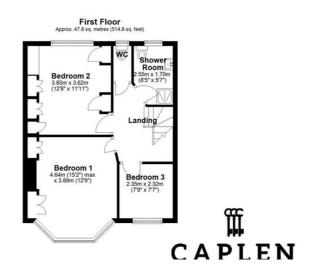

Council Tax Band: E

Lounge Area 4.75 x 4.30 (15'7" x 14'1")

Dining Room 4.29m x 3.84m (14'1" x 12'7")

Kitchen 2.88 x 2.52 (9'5" x 8'3")

Bedroom One 3.86m x 3.63m (12'8" x 11'11")

Bedroom Two 3.86m x 3.63m (12'8" x 11'11")

Bedroom Three 2.36m x 2.31m (7'9" x 7'7")

Shower Room 2.57m x 1.70m (8'5" x 5'7")

Separate WC

Garage 5.51m x 2.54m (18'1" x 8'4")

Garden 26.01m x 6.30m (85'4" x 20'8")