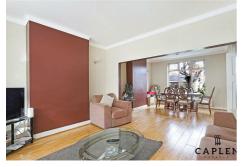

Inside, you will find two spacious reception rooms, perfect for entertaining guests or enjoying quiet evenings with family. These versatile spaces can be tailored to suit your lifestyle, whether you envision a cosy lounge, a formal dining area, or a playroom for the children. The natural light that floods these rooms creates a bright and airy feel, enhancing the overall appeal of the home.

Council Tax Band: E

Lounge Area 4.75 x 4.30 (15'7" x 14'1")

Dining Room 4.29m x 3.84m (14'1" x 12'7")

Kitchen 2.88 x 2.52 (9'5" x 8'3")

Bedroom One 3.86m x 3.63m (12'8" x 11'11")

Bedroom Two 3.86m x 3.63m (12'8" x 11'11")