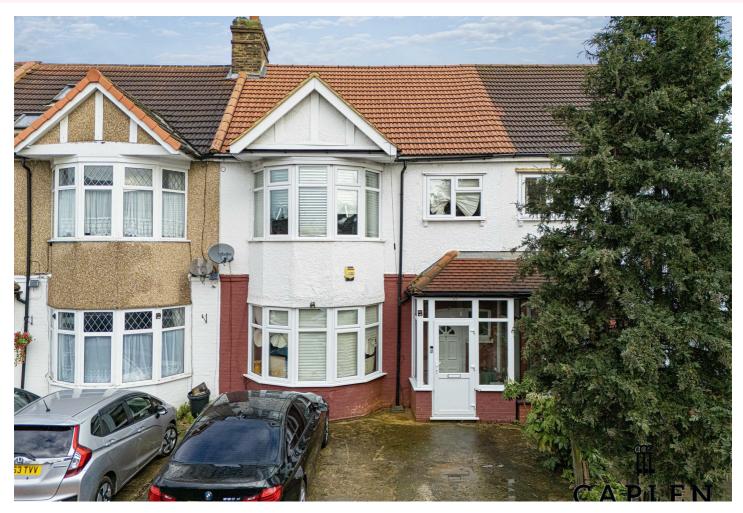

# Castleview Gardens, Gants Hill, IG1 3QE

Guide Price £600,000 - £650,000

- Guide Price £600,000 £650,000
- Private Driveway
- Potential to extend STPP
- Through Lounge/Diner

- Close to Gants Hill Central Line Station
- Garage to Rear
- Large Garden
- Three Bedroom Terrace House

## Castleview Gardens, Gants Hill, IG1 3QE

Guide Price £600,000 - £650,000

Nestled in the charming area of Castleview Gardens, Gants Hill, this delightful house presents an excellent opportunity for families and individuals alike. With its inviting façade and well-maintained exterior, this property boasts a warm and welcoming atmosphere.

Situated in the desirable location of Gants Hill, this property benefits from excellent transport links, local amenities, and green spaces, making it a perfect choice for those seeking a balanced lifestyle. Whether you are looking to settle down or invest, this house in Castleview Gardens is a wonderful opportunity not to be missed.