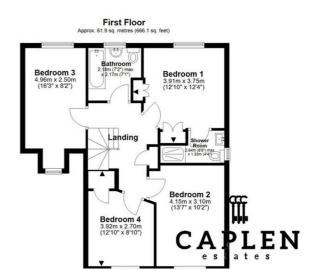

Utility 2.46m x 1.65m (8'1" x 5'5")

Downstair WC

Hallway

Bedroom One 3.91 x 3.75 (12'9'' x 12'3'')

Ensuite 2.64m x 1.32m (8'8" x 4'4")

Bedroom Two 4.15 x 3.10 (13'7" x 10'2")

Bedroom Three 4.96 x 2.50 (16'3" x 8'2")

Bedroom Four 3.92 x 2.70 (12'10" x 8'10")

Main Bathroom 2.18m x 2.16m (7'2" x 7'1")

Garden 11.02 x 10.22 (36'1" x 33'6")