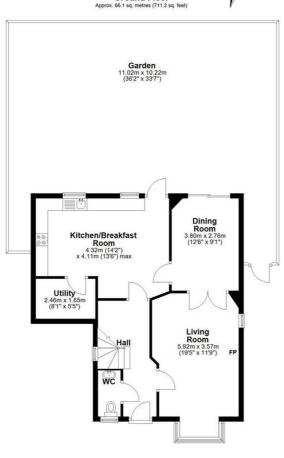

Do not miss the opportunity to make this delightful house your new home.

Council Tax Band: G

Living Room 5.92 x 3.57 (19'5" x 11'8")

Dining Room 3.80 x 2.76 (12'5" x 9'0")

Kitchen/Breakfast Room 4.32m x 4.11m (14'2" x 13'6")

Utility 2.46m x 1.65m (8'1" x 5'5")

Downstair WC

Hallway

Bedroom One 3.91 x 3.75 (12'9'' x 12'3'')

Ensuite 2.64m x 1.32m (8'8" x 4'4")

Bedroom Two 4.15 x 3.10 (13'7" x 10'2")

Bedroom Three 4.96 x 2.50 (16'3" x 8'2")

Bedroom Four 3.92 x 2.70 (12'10" x 8'10")

Main Bathroom 2.18m x 2.16m (7'2" x 7'1")

Garden 11.02 x 10.22 (36'1" x 33'6")