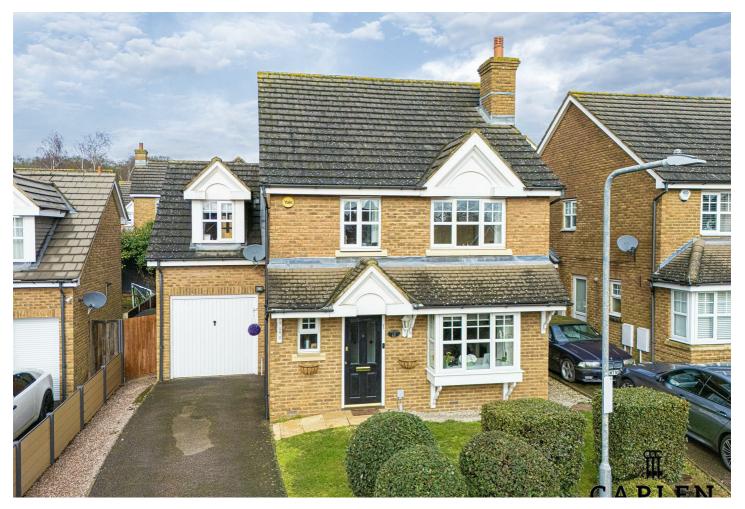

## Hoveton Way, Hainault, IG6 2GP

Caplen Estates welcomes to the market this stylish four bedroom house, nestled in the desirable area of Hoveton Way, Hainault. Constructed in 2002, this residence benefits from contemporary design and amenities.

This impressive detached house offers a perfect blend of comfort and modern living. Set over 1,377 square feet, the property boasts four well-proportioned double bedrooms, as well as an ensuite, main bathroom and downstairs WC, making it an ideal family home. The layout is thoughtfully designed, featuring two spacious reception rooms that provide versatile spaces for relaxation, entertainment, or even a home office. The open plan kitchen/diner is modern and fully equipped with a range of fitted units and built in appliances, also offering access to a utility room.

Outside, the property offers parking for three vehicles, a well presented front and rear garden, perfect for entertaining. Whether you are looking to settle down with your family or seeking a spacious abode with room to grow, this property is sure to meet your needs.