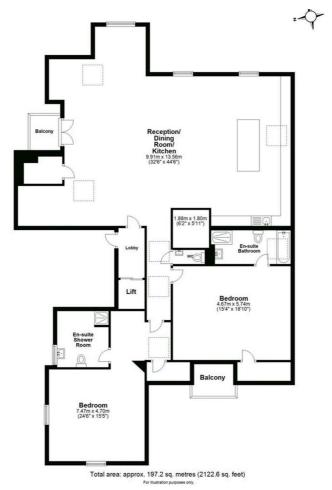

1wk Holding Deposit £1,038..46 / Security Deposit £5,192.31

Council Tax Band: B

Reception Dining Kitchen 9.91 x 13.56 (9.90 x 13.55) (32'6" x 44'6")

Bedroom 1 7.47 x 4.70 (24'6" x 15'5")

Bedroom 2 4.67 x 5.74 (15'4" x 18'10")