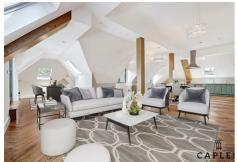

This exceptional property is arranged over 2100 sq ft, boasts modern features and a high specification throughout, Available to move in to April, Unfurnished. When entering the property via secure entry system you are met by a spacious entrance hall with \*walnut, oak\* herringbone wood flooring which leads through in to an open plan kitchen/dining/living room with high ceilings. The bespoke fitted kitchen boasts ample storage, quarts worktops with breakfast bar, integrated AEG appliances, wine cooler and separate utility room. The open plan living space offers multiple electric point, tv/media points, gas fire, study are and doors leading to a private balcony.