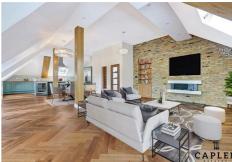

This exceptional property is arranged over 2100 sq ft, boasts modern features and a high specification throughout, Available to move in to April, Unfurnished. When entering the property via secure entry system you are met by a spacious entrance hall with \*walnut, oak\* herringbone wood flooring which leads through in to an open plan kitchen/dining/living room with high ceilings. The bespoke fitted kitchen boasts ample storage, quarts worktops with breakfast bar, integrated AEG appliances, wine cooler and separate utility room. The open plan living space offers multiple electric point, tv/media points, gas fire, study are and doors leading to a private balcony.