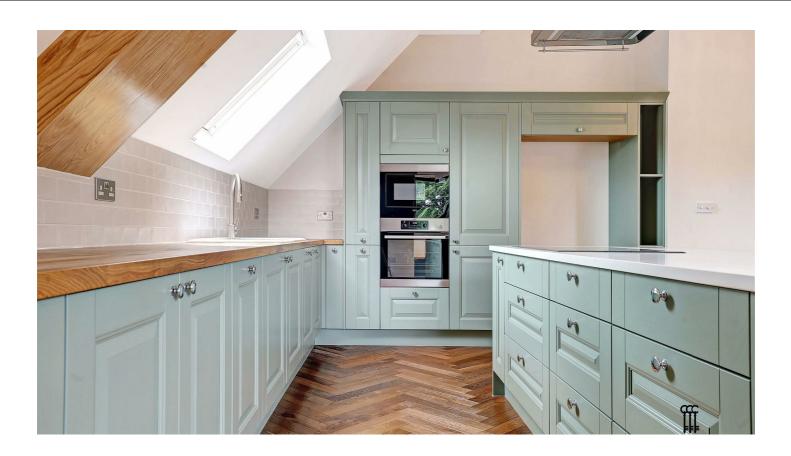

This exceptional property is arranged over 2100 sq ft, boasts modern features and a high specification throughout, Available to move in to April, Unfurnished. When entering the property via secure entry system you are met by a spacious entrance hall with \*walnut, oak\* herringbone wood flooring which leads through in to an open plan kitchen/dining/living room with high ceilings. The bespoke fitted kitchen boasts ample storage, quarts worktops with breakfast bar, integrated AEG appliances, wine cooler and separate utility room. The open plan living space offers multiple electric point, tv/media points, gas fire, study are and doors leading to a private balcony.