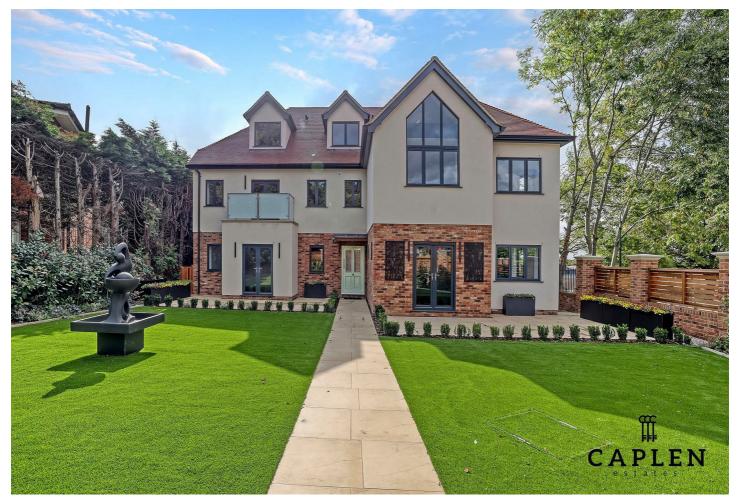

# Manor Road, Chigwell, IG7 5EQ £4,500 PCM

- AVAILABLE APRIL
- BESPOKE FITTED KITCHEN WITH INTEGRATED APPLIANCES
- AVAILABLE TO MOVE IN ASAP, UNFURNISHED
- PRIVATE TERRACES & BALCONY

- SECURE GATED DEVELOPMENT, ELECTRIC CHARGER POINTS & PARKING
- UNDERFLOOR HEATED HERRINGBONE OAK FLOORING THROUGHOUT
- LANDSCAPED COMMUNAL GARDENS
- 1 WK HOLDING DEPOSIT £1,038..46 / SECURITY DEPOSIT £5,192.31

# Manor Road, Chigwell, IG7 5EQ

Caplen Estates welcomes to the market this stylish two bedroom Penthouse apartment which is situated within Magnolia House, Manor Road Chigwell within close proximity to transport links, Chigwell Private member Golf course and Gym facilities nearby.