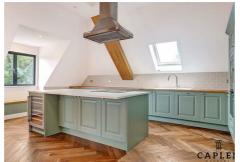

This exceptional property is arranged over 2100 sq ft, boasts modern features and a high specification throughout, Available to move in to April, Unfurnished. When entering the property via secure entry system you are met by a spacious entrance hall with \*walnut, oak\* herringbone wood flooring which leads through in to an open plan kitchen/dining/living room with high ceilings. The bespoke fitted kitchen boasts ample storage, quarts worktops with breakfast bar, integrated AEG appliances, wine cooler and separate utility room. The open plan living space offers multiple electric point, tv/media points, gas fire, study are and doors leading to a private balcony.