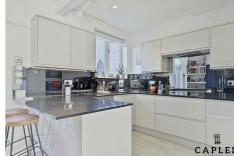

Upon entering, you are greeted by a welcoming reception/dining room that serves as the heart of the home, ideal for both relaxation and entertaining. The bespoke fitted kitchen is fully equipped with fitted appliances, granite worktops and breakfast bar.