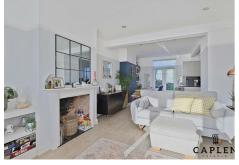

Upon entering, you are greeted by a welcoming reception/dining room that serves as the heart of the home, ideal for both relaxation and entertaining. The bespoke fitted kitchen is fully equipped with fitted appliances, granite worktops and breakfast bar.