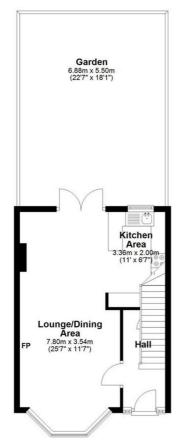

Upon entering, you are greeted by a welcoming reception/dining room that serves as the heart of the home, ideal for both relaxation and entertaining. The bespoke fitted kitchen is fully equipped with fitted appliances, granite worktops and breakfast bar.

Council Tax Band: D

Lounge/Dining 7.80 x 3.54 (25'7" x 11'7")

Kitchen 3.35m x 2.01m (11'0" x 6'7")

Bedroom One 4.37m x 3.23m (14'4" x 10'7")

Bedroom Two 3.40m x 3.18m (11'2" x 10'5")

Bedroom Three 2.27 x 1.79 (7'5" x 5'10")

Main Bathroom 1.78m x 1.65m (5'10" x 5'5")

Garden 6.88m x 5.51m (22'7" x 18'1")