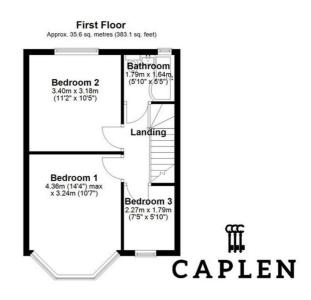

There are three well-proportioned bedrooms offering a peaceful retreat, ensuring a restful night's sleep. The bathroom is fully tiled with build in shower facility.

The property also boasts the added benefit of parking for two vehicles, a valuable feature in this sought-after location. Buckhurst Hill is known for its vibrant community and excellent amenities, including shops, schools, and parks, making it an ideal place for families and professionals alike.

Council Tax Band: D

Lounge/Dining 7.80 x 3.54 (25'7" x 11'7")

Kitchen 3.35m x 2.01m (11'0" x 6'7")

Bedroom One 4.37m x 3.23m (14'4" x 10'7")

Bedroom Two 3.40m x 3.18m (11'2" x 10'5")

Bedroom Three 2.27 x 1.79 (7'5" x 5'10")

Main Bathroom 1.78m x 1.65m (5'10" x 5'5")

Garden 6.88m x 5.51m (22'7" x 18'1")