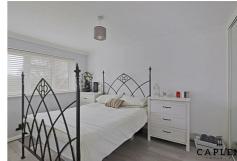

#### WC

Kitchen/Breakfast Area 5.44 x 2.85 (17'10" x 9'4")

Lounge/Dining Area 5.66m x 4.80m (18'7" x 15'9")

Bedroom One 6.25m x 2.84m (20'6" x 9'4")

Bedroom Two 4.68 x 2.85 (15'4" x 9'4")

Bedroom Three 5.23m x 2.13m (17'2" x 7')