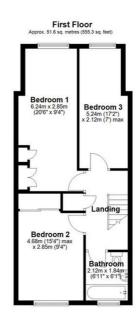

#### WC

Kitchen/Breakfast Area 5.44 x 2.85 (17'10" x 9'4")

Lounge/Dining Area 5.66m x 4.80m (18'7" x 15'9")

Bedroom One 6.25m x 2.84m (20'6" x 9'4")

Bedroom Two 4.68 x 2.85 (15'4" x 9'4")

Bedroom Three 5.23m x 2.13m (17'2" x 7')

Bathroom 2.11m x 1.85m (6'11" x 6'1")