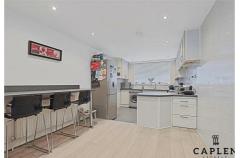

The bespoke fitted kitchen offers ample storage with appliances, breakfast bar which leads to an inviting reception room offering a warm and welcoming atmosphere, perfect for both relaxation and entertaining guests.