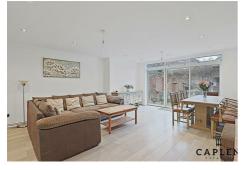

The bespoke fitted kitchen offers ample storage with appliances, breakfast bar which leads to an inviting reception room offering a warm and welcoming atmosphere, perfect for both relaxation and entertaining guests.