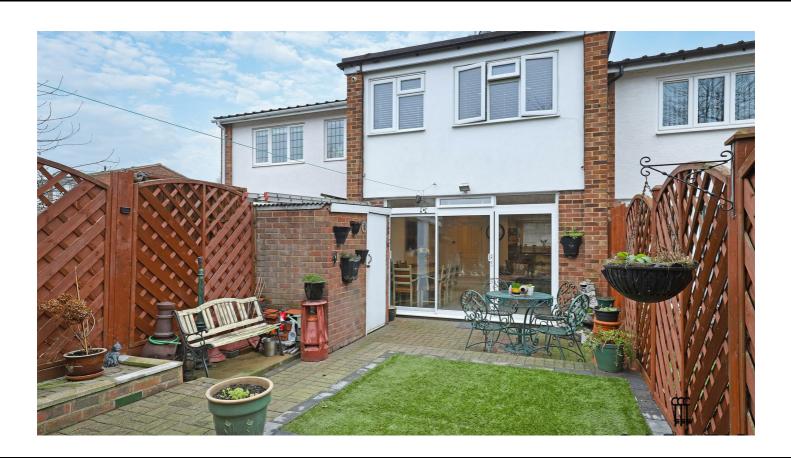

The bespoke fitted kitchen offers ample storage with appliances, breakfast bar which leads to an inviting reception room offering a warm and welcoming atmosphere, perfect for both relaxation and entertaining guests.

The house features a well-maintained family bathroom, ensuring comfort and convenience for all residents. Additionally, the rear garden is low maintenance with rear access and parking for two vehicles, a valuable asset in this sought-after location.