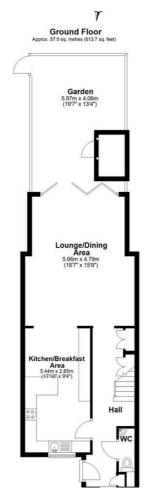

#### WC

Kitchen/Breakfast Area 5.44 x 2.85 (17'10" x 9'4")

Lounge/Dining Area 5.66m x 4.80m (18'7" x 15'9")

Bedroom One 6.25m x 2.84m (20'6" x 9'4")

Bedroom Two 4.68 x 2.85 (15'4" x 9'4")

Bedroom Three 5.23m x 2.13m (17'2" x 7')