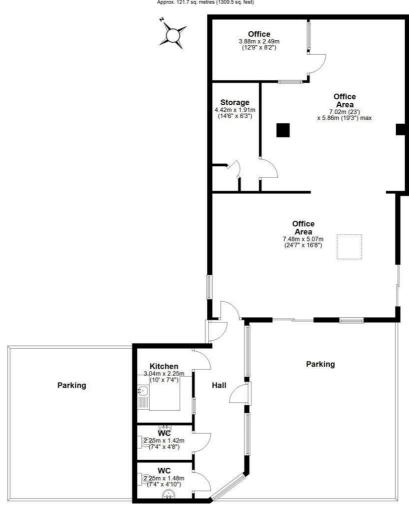

#### Office Area

7.02 x 5.86 (23'0" x 19'2")

#### Office Area

7.48 x 5.07 (24'6" x 16'7")

#### Office

3.89m x 2.49m (12'9" x 8'2")

#### Storage

4.42 x 1.91 (14'6" x 6'3")

#### Kitchen

3.05mx2.24m (10'x7'4")

#### WC

2.24m x 1.42m (7'4" x 4'8")

#### WC

2.25 x 1.48 (7'4" x 4'10")

#### Ground Floor Approx. 121.7 sq. metres (1309.5 sq. feet)

Total area: approx. 121.7 sq. metres (1309.5 sq. feet)