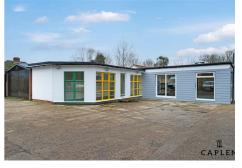

## Uplands Road, Epping, CM16 6NX

Caplen Estates present a commercial unit located in Thornwood, Epping. Set over 1300sqft, the unit is offered with Class E(g) usage with a 5 year lease and break clause. The property comprises of two open plan office spaces, suitable for multiple desks, a large storage cupboard, separate office, kitchen and toilets. There is able parking for 4-5 cars. Fully refurbished, new carpets, electrics and kitchen area.

#### Office Area

7.02 x 5.86 (23'0" x 19'2")

#### Office Area

7.48 x 5.07 (24'6" x 16'7")