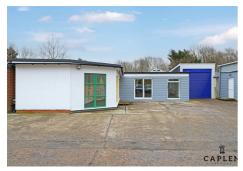

## Uplands Road, Epping, CM16 6NX

Caplen Estates present a commercial unit located in Thornwood, Epping. Set over 1300sqft, the unit is offered with Class E(g) usage with a 5 year lease and break clause. The property comprises of two open plan office spaces, suitable for multiple desks, a large storage cupboard, separate office, kitchen and toilets. There is able parking for 4-5 cars. Fully refurbished, new carpets, electrics and kitchen area.