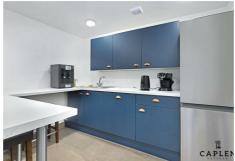

# Uplands Road, Epping, CM16 6NX

### £2,000 Per Month

- Refurbished Commercial Offices
- Parking for 4/5 Cars
- Near to M11, M25 and other transport links
- Separate Kitchen
- 1wk Holding Deposit £461.54 / Security Deposit £2,307.69
- Class E(g) usage
- Located in Thornwood, close the Epping town centre
- Set over 1300sqft
- Separate Toilets

## Uplands Road, Epping, CM16 6NX

Caplen Estates present a commercial unit located in Thornwood, Epping. Set over 1300sqft, the unit is offered with Class E(g) usage with a 5 year lease and break clause. The property comprises of two open plan office spaces, suitable for multiple desks, a large storage cupboard, separate office, kitchen and toilets. There is able parking for 4-5 cars. Fully refurbished, new carpets, electrics and kitchen area.