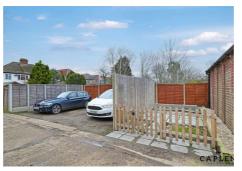

### £2,000 Per Month

- Refurbished Commercial Offices
- Parking for 4/5 Cars
- Near to M11, M25 and other transport links
- Separate Kitchen
- 1wk Holding Deposit £461.54 / Security Deposit £2,307.69
- Class E(g) usage
- Located in Thornwood, close the Epping town centre
- Set over 1300sqft
- Separate Toilets

## Uplands Road, Epping, CM16 6NX

Caplen Estates present a commercial unit located in Thornwood, Epping. Set over 1300sqft, the unit is offered with Class E(g) usage with a 5 year lease and break clause. The property comprises of two open plan office spaces, suitable for multiple desks, a large storage cupboard, separate office, kitchen and toilets. There is able parking for 4-5 cars. Fully refurbished, new carpets, electrics and kitchen area.