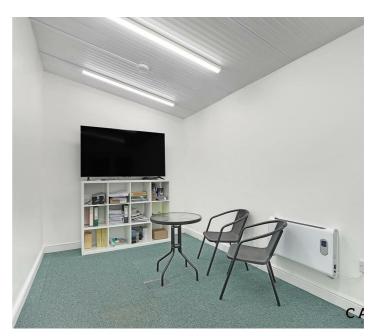

r multiple desks, a large storage cupboard, separate office, kitchen and toilets. There is able parking for 4-5 cars. Fully refurbished, new carpets, electrics and kitchen area.

1wk Holding Deposit £461.54 / Security Deposit £2,307.69

Business rates are payable to Epping Forest District Council. Please enquire today to arrange a viewing.









Council Tax Band: New Build





#### Office Area

7.02 x 5.86 (23'0" x 19'2")

#### Office Area

7.48 x 5.07 (24'6" x 16'7")

#### Office

3.89m x 2.49m (12'9" x 8'2")

#### Storage

4.42 x 1.91 (14'6" x 6'3")

#### Kitchen

3.05mx2.24m (10'x7'4")

#### WC

2.24m x 1.42m (7'4" x 4'8")

#### WC

2.25 x 1.48 (7'4" x 4'10")

#### Ground Floor Approx. 121.7 sq. metres (1309.5 sq. feet)





Total area: approx. 121.7 sq. metres (1309.5 sq. feet)



























### EPC Rating:

D

#### Council Tax Band

New Build

#### **Viewings**

Viewings by appointment only. Call 0203 937 7733 to make an appointment.