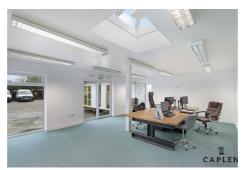

#### Office Area

7.02 x 5.86 (23'0" x 19'2")

#### Office Area

7.48 x 5.07 (24'6" x 16'7")