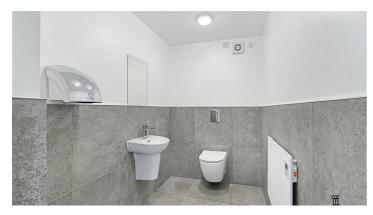

desks, a large storage cupboard, separate office, kitchen and toilets. There is able parking for 4-5 cars. Fully refurbished, new carpets, electrics and kitchen area.

1wk Holding Deposit £461.54 / Security Deposit £2,307.69

Business rates are payable to Epping Forest District Council. Please enquire today to arrange a viewing.









Council Tax Band: New Build





#### Office Area

7.02 x 5.86 (23'0" x 19'2")

#### Office Area

7.48 x 5.07 (24'6" x 16'7")

#### Office

3.89m x 2.49m (12'9" x 8'2")

#### Storage

4.42 x 1.91 (14'6" x 6'3")

#### Kitchen

3.05mx2.24m (10'x7'4")

#### WC

2.24m x 1.42m (7'4" x 4'8")

#### WC

2.25 x 1.48 (7'4" x 4'10")

#### Ground Floor Approx. 121.7 sq. metres (1309.5 sq. feet)





Total area: approx. 121.7 sq. metres (1309.5 sq. feet)



























### EPC Rating:

D

#### Council Tax Band

New Build

#### **Viewings**

Viewings by appointment only. Call 0203 937 7733 to make an appointment.