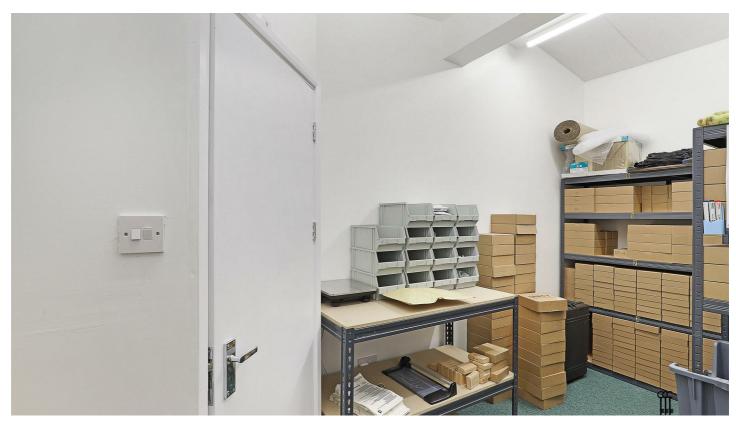

multiple desks, a large storage cupboard, separate office, kitchen and toilets. There is able parking for 4-5 cars. Fully refurbished, new carpets, electrics and kitchen area.

1wk Holding Deposit £461.54 / Security Deposit £2,307.69

Business rates are payable to Epping Forest District Council. Please enquire today to arrange a viewing.









Council Tax Band: New Build





#### Office Area

7.02 x 5.86 (23'0" x 19'2")

#### Office Area

7.48 x 5.07 (24'6" x 16'7")

#### Office

3.89m x 2.49m (12'9" x 8'2")

#### Storage

4.42 x 1.91 (14'6" x 6'3")

#### Kitchen

3.05mx2.24m (10'x7'4")

#### WC

2.24m x 1.42m (7'4" x 4'8")

#### WC

2.25 x 1.48 (7'4" x 4'10")

#### Ground Floor Approx. 121.7 sq. metres (1309.5 sq. feet)





Total area: approx. 121.7 sq. metres (1309.5 sq. feet)



























### EPC Rating:

D

#### Council Tax Band

New Build

#### **Viewings**

Viewings by appointment only. Call 0203 937 7733 to make an appointment.