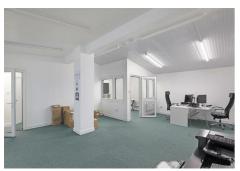

#### Office Area

7.02 x 5.86 (23'0" x 19'2")

#### Office Area

7.48 x 5.07 (24'6" x 16'7")