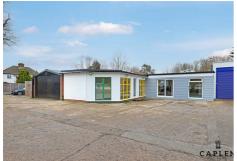

## Uplands Road, Epping, CM16 6NX

Caplen Estates present a commercial unit located in Thornwood, Epping. Set over 1300sqft, the unit is offered with Class E(g) usage with a 5 year lease and break clause. The property comprises of two open plan office spaces, suitable for multiple desks, a large storage cupboard, separate office, kitchen and toilets. There is able parking for 4-5 cars. Fully refurbished, new carpets, electrics and kitchen area.