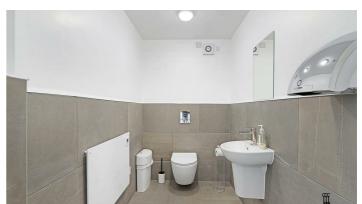

esks, a large storage cupboard, separate office, kitchen and toilets. There is able parking for 4-5 cars. Fully refurbished, new carpets, electrics and kitchen area.

1wk Holding Deposit £461.54 / Security Deposit £2,307.69

Business rates are payable to Epping Forest District Council. Please enquire today to arrange a viewing.









Council Tax Band: New Build





#### Office Area

7.02 x 5.86 (23'0" x 19'2")

#### Office Area

7.48 x 5.07 (24'6" x 16'7")

#### Office

3.89m x 2.49m (12'9" x 8'2")

#### Storage

4.42 x 1.91 (14'6" x 6'3")

#### Kitchen

3.05mx2.24m (10'x7'4")

#### WC

2.24m x 1.42m (7'4" x 4'8")

#### WC

2.25 x 1.48 (7'4" x 4'10")

#### Ground Floor Approx. 121.7 sq. metres (1309.5 sq. feet)





Total area: approx. 121.7 sq. metres (1309.5 sq. feet)



























### EPC Rating:

D

#### Council Tax Band

New Build

#### **Viewings**

Viewings by appointment only. Call 0203 937 7733 to make an appointment.