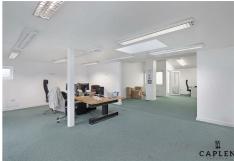

## Uplands Road, Epping, CM16 6NX

Caplen Estates present a commercial unit located in Thornwood, Epping. Set over 1300sqft, the unit is offered with Class E(g) usage with a 5 year lease and break clause. The property comprises of two open plan office spaces, suitable for multiple desks, a large storage cupboard, separate office, kitchen and toilets. There is able parking for 4-5 cars. Fully refurbished, new carpets, electrics and kitchen area.

#### Office Area

7.02 x 5.86 (23'0" x 19'2")

#### Office Area

7.48 x 5.07 (24'6" x 16'7")