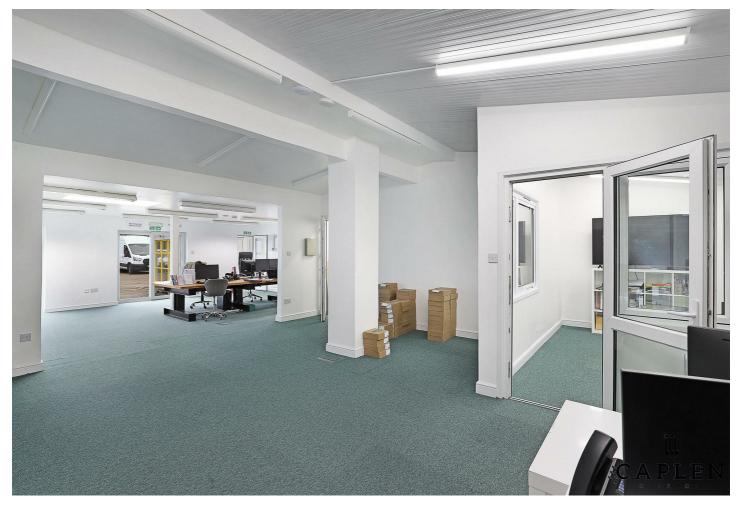

## Uplands Road, Epping, CM16 6NX

Caplen Estates present a commercial unit located in Thornwood, Epping. Set over 1300sqft, the unit is offered with Class E(g) usage with a 5 year lease and break clause. The property comprises of two open plan office spaces, suitable for multiple desks, a large storage cupboard, separate office, kitchen and toilets. There is able parking for 4-5 cars. Fully refurbished, new carpets, electrics and kitchen area.

#### Office Area

7.02 x 5.86 (23'0" x 19'2")

#### Office Area

7.48 x 5.07 (24'6" x 16'7")