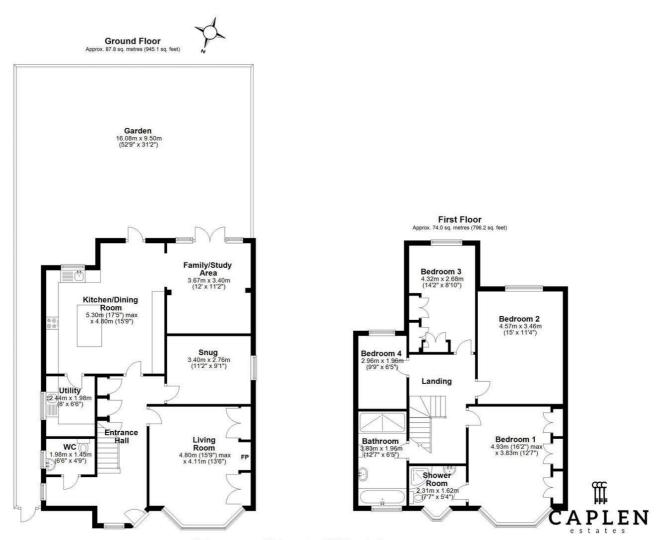

Council Tax Band: F

Living Room 4.80 x 4.11 (15'8'' x 13'5'')

Kitchen/Dining Room 5.30 x 4.80 (17'4" x 15'8")

Snug 3.40 x 2.76 (11'1" x 9'0")

Family Area 3.67 x 3.40 (12'0" x 11'1")

Utility 2.44 x 1.98 (8'0" x 6'5")

WC 1.98 x 1.45 (6'5" x 4'9")

Bedroom One 4.93 x 3.83 (16'2" x 12'6")

Ensuite Shower Room 2.31 x 1.62 (7'6" x 5'3")

Bedroom Two 4.57 x 3.46 (14'11" x 11'4")

Bedroom Three 4.32 x 2.68 (14'2" x 8'9")

Bedroom Four 2.96 x 1.96 (9'8" x 6'5")

Bathroom 3.83 x 1.96 (12'6" x 6'5")

Garden 16.08 x 9.50 (52'9" x 31'2")

Total area: approx. 161.8 sq. metres (1741.3 sq. feet)