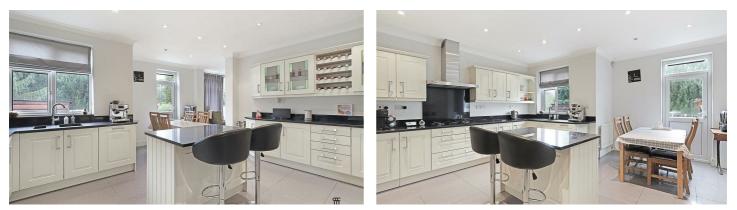

Offered as a chain-free purchase, this residence presents the option to extend further subject to planning, providing flexibility for future enhancements. The interior features a bespoke fitted kitchen with granite worktops and a separate utility room, catering to the demands of modern living.

Council Tax Band: F

Living Room 4.80 x 4.11 (15'8'' x 13'5'')

Kitchen/Dining Room 5.30 x 4.80 (17'4" x 15'8")

Snug 3.40 x 2.76 (11'1" x 9'0")

Family Area 3.67 x 3.40 (12'0" x 11'1")

Utility 2.44 x 1.98 (8'0" x 6'5")