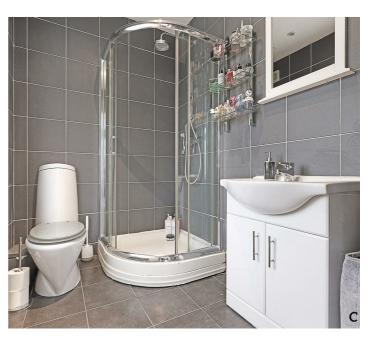

With two reception rooms and a family room, there is ample space for entertaining guests or spending quality time with family. The fully tiled family bathroom includes a separate shower for added convenience. There are four double bedrooms to choose from with the main double bedroom including a shower room en suite and built in wardrobes.

WC 1.98 x 1.45 (6'5" x 4'9")

Bedroom One 4.93 x 3.83 (16'2" x 12'6")

Ensuite Shower Room 2.31 x 1.62 (7'6" x 5'3")

Bedroom Two 4.57 x 3.46 (14'11" x 11'4")

Bedroom Three 4.32 x 2.68 (14'2" x 8'9")

Bedroom Four 2.96 x 1.96 (9'8" x 6'5")