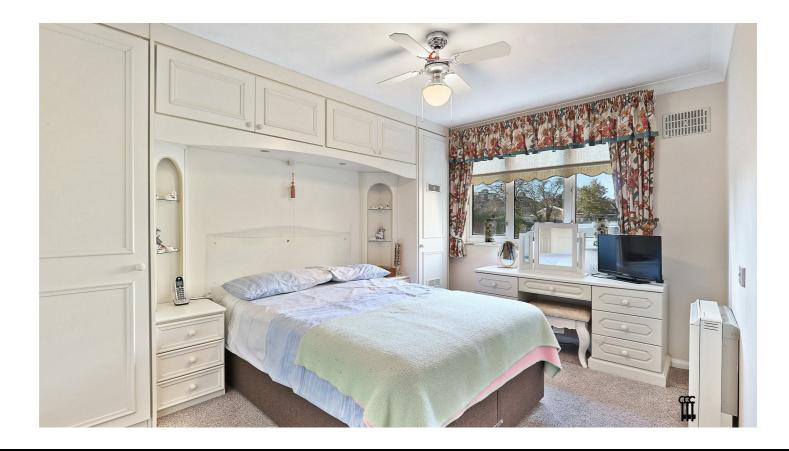

The property offers a secure entry system with a warden on site. When entering the apartment the property benefits from a spacious lounge/dinning room, kitchen with ample storage and space for appliances. The main bedroom includes fitted wardrobes, the second bedroom is a good size plus there is shower room. Additionally there is a communal lounge, games room, salon, communal gardens and parking on site. Call our sales team on 0203 937 7733 to arrange a viewing.

Lease Length Remaining 94 years / Ground Rent £320pa / Service Charge £3893.40pa

Council Tax Band: E

Lounge/Dining Room 4.39m x 4.22m (14'5" x 13'10")

Kitchen 3.02m x 1.85m (9'11" x 6'1")

Bedroom One 4.25 x 2.98 (13'11" x 9'9")