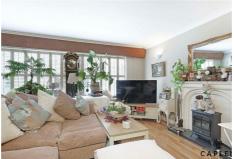

## Ardmore Lane, Buckhurst Hill, IG9 5RY

Nestled in the charming Ardmore Lane of Buckhurst Hill, this delightful two-bedroom apartment offers a perfect blend of comfort and convenience. The property, built in 1980, boasts a spacious open plan living/dining room - ideal for entertaining guests or simply relaxing after a long day.

Lounge/Dining Room 5.87m x 4.88m (19'3" x 16'23")

Kitchen 3.18 x 2.88 (10'5" x 9'5")

Bedroom One 4.65m x 3.33m (15'3" x 10'11")

Bedroom Two 3.89 x 2.42 (12'9" x 7'11")

Bathroom 2.92m x 1.75m (9'7" x 5'9")