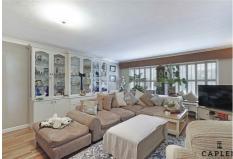

## Ardmore Lane, Buckhurst Hill, IG9 5RY

Nestled in the charming Ardmore Lane of Buckhurst Hill, this delightful two-bedroom apartment offers a perfect blend of comfort and convenience. The property, built in 1980, boasts a spacious open plan living/dining room - ideal for entertaining guests or simply relaxing after a long day.

Lounge/Dining Room 5.87m x 4.88m (19'3" x 16'23")

Kitchen 3.18 x 2.88 (10'5" x 9'5")

Bedroom One 4.65m x 3.33m (15'3" x 10'11")

Bedroom Two 3.89 x 2.42 (12'9" x 7'11")

Bathroom 2.92m x 1.75m (9'7" x 5'9")