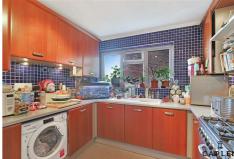

The bespoke fitted kitchen is compact with appliances and ample storage. The fully tiled modern bathroom adds a touch of luxury, while the garage provides convenient parking for one vehicle. With 965 sq ft of living space, this first-floor apartment is perfect for those seeking a cosy yet stylish abode.

Lounge/Dining Room 5.87m x 4.88m (19'3" x 16'23")

Kitchen 3.18 x 2.88 (10'5" x 9'5")

Bedroom One 4.65m x 3.33m (15'3" x 10'11")

Bedroom Two 3.89 x 2.42 (12'9" x 7'11")

Bathroom 2.92m x 1.75m (9'7" x 5'9")