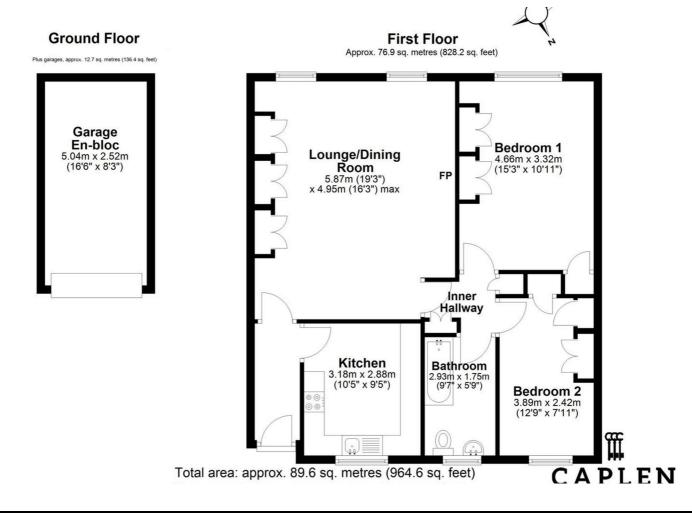

Lounge/Dining Room 5.87m x 4.88m (19'3" x 16'23")

Kitchen 3.18 x 2.88 (10'5" x 9'5")

Bedroom One 4.65m x 3.33m (15'3" x 10'11")

Bedroom Two 3.89 x 2.42 (12'9" x 7'11")

Bathroom 2.92m x 1.75m (9'7" x 5'9")

Garage 5.04 x 2.52 (16'6" x 8'3")