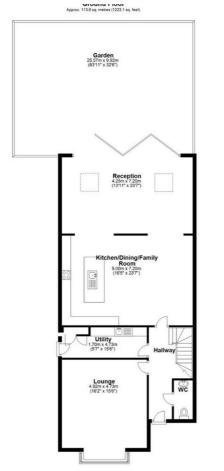

The development offers semi-detached homes, all with separate reception rooms, large open-plan kitchen/diner, family space to the rear with bi-folding doors onto the stunning rear garden. Each property has an exceptional floor area of 2670 sq ft, set over three floors, with five bedrooms, four bathrooms and one cloakroom, all of which are spacious and bright. The ground floors have underfloor heating, utility room and a separate WC.

Council Tax Band:

Lounge 4.93m x 4.72m (16'2" x 15'6")

Kitchen/Dining/ Family Room 5.00m x 7.19m (16'5" x 23'7")

Reception Room 4.25 x 7.20 (13'11" x 23'7")

Utility 1.70m x 4.72m (5'7" x 15'6")

Hallway

WC

Bedroom One 4.85m x 4.72m (15'11" x 15'6")

Ensuite 1.68 x 2.32 (5'6" x 7'7")

Main Bathroom 2.22 x 2.82 (7'3" x 9'3")

Garden 25.52 x 9.33 (83'8" x 30'7")