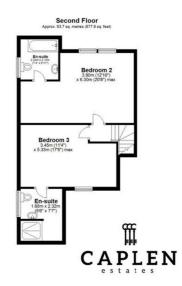

The development offers semi-detached homes, all with separate reception rooms, large open-plan kitchen/diner, family space to the rear with bi-folding doors onto the stunning rear garden. Each property has an exceptional floor area of 2670 sq ft, set over three floors, with five bedrooms, four bathrooms and one cloakroom, all of which are spacious and bright. The ground floors have underfloor heating, utility room and a separate WC.

En-suite 2.25 x 2.45 (7'4" x 8'0")

Bedroom Four 4.40 x 4.10 (14'5" x 13'5")

Bedroom Five 4.40 x 3.08 (14'5" x 10'1")

Bedroom Two 3.91m x 6.30m (12'10" x 20'8")

En-suite 2.24m x 2.11m (7'4" x 6'11")

Bedroom Three 3.45m x 5.33m (11'4" x 17'6")

Ensuite 1.68 x 2.32 (5'6" x 7'7")

Main Bathroom 2.22 x 2.82 (7'3" x 9'3")

Garden 25.52 x 9.33 (83'8" x 30'7")