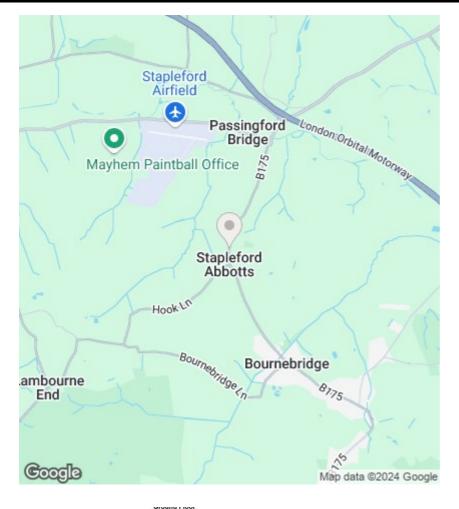

The development is only a 10 minute drive to Theydon Bois, or Epping, access into central London within 45 minutes, access to M25 & M11 within 10 minutes, and 20 minutes drive to the Elizabeth Line.

Please contact our sales team to arrange a viewing or reserve your new home.