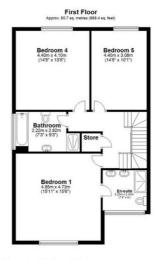

The development offers semi-detached homes, all with separate reception rooms, large open-plan kitchen/diner, family space to the rear with bi-folding doors onto the stunning rear garden. Each property has an exceptional floor area of 2670 sq ft, set over three floors, with five bedrooms, four bathrooms and one cloakroom, all of which are spacious and bright. The ground floors have underfloor heating, utility room and a separate WC.

Council Tax Band:

Lounge 4.93m x 4.72m (16'2" x 15'6")

Kitchen/Dining/ Family Room 5.00m x 7.19m (16'5" x 23'7")

Reception Room 4.25 x 7.20 (13'11" x 23'7")

Utility 1.70m x 4.72m (5'7" x 15'6")

Hallway

WC

Bedroom One 4.85m x 4.72m (15'11" x 15'6")

En-suite 2.25 x 2.45 (7'4" x 8'0")

Bedroom Four 4.40 x 4.10 (14'5" x 13'5")

Bedroom Five 4.40 x 3.08 (14'5" x 10'1")

Bedroom Two 3.91m x 6.30m (12'10" x 20'8")

En-suite 2.24m x 2.11m (7'4" x 6'11")

Bedroom Three 3.45m x 5.33m (11'4" x 17'6")