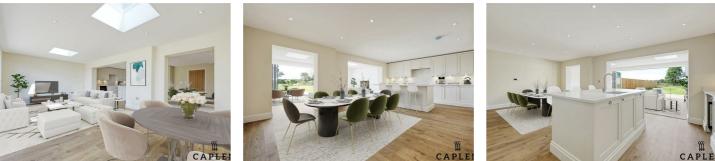

The development offers semi-detached homes, all with separate reception rooms, large open-plan kitchen/diner, family space to the rear with bi-folding doors onto the stunning rear garden. Each property has an exceptional floor area of 2670 sq ft, set over three floors, with five bedrooms, four bathrooms and one cloakroom, all of which are spacious and bright. The ground floors have underfloor heating, utility room and a separate WC.