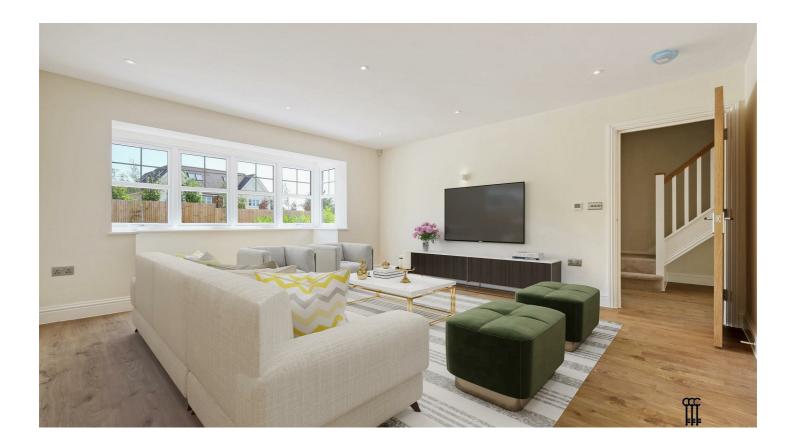

Council Tax Band:

Lounge 4.93m x 4.72m (16'2" x 15'6")

Kitchen/Dining/ Family Room 5.00m x 7.19m (16'5" x 23'7")

Reception Room 4.25 x 7.20 (13'11" x 23'7")

Utility 1.70m x 4.72m (5'7" x 15'6")

Hallway

WC

Bedroom One 4.85m x 4.72m (15'11" x 15'6")