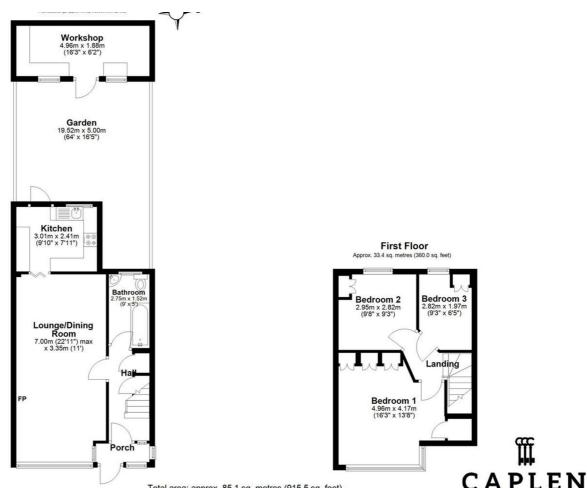

Council Tax Band: D

Lounge/Dining Room 6.99m x 3.35m (22'11" x 11')

Kitchen 3.00m x 2.41m (9'10" x 7'11")

Bathroom 2.74m x 1.52m (9'0" x 5')

Bedroom One 4.96 x 4.17 (16'3" x 13'8")

Bedroom Two 2.95 x 2.82 (9'8" x 9'3")

Bedroom Three 2.82 x 1.97 (9'3" x 6'5")

Workshop 4.96 x 1.88 (16'3" x 6'2")

Garden 19.51m x 5.00m (64'0" x 16'5")