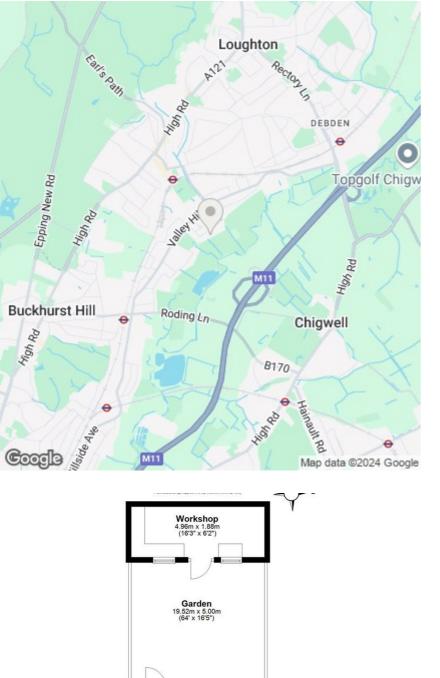

Step outside into the landscaped rear garden, a peaceful retreat where you can unwind and enjoy the outdoors. The garden also features an outbuilding, providing additional storage space or the potential for a creative project area.

Bedroom Three 2.82 x 1.97 (9'3" x 6'5")

Workshop 4.96 x 1.88 (16'3" x 6'2")

Garden 19.51m x 5.00m (64'0" x 16'5")