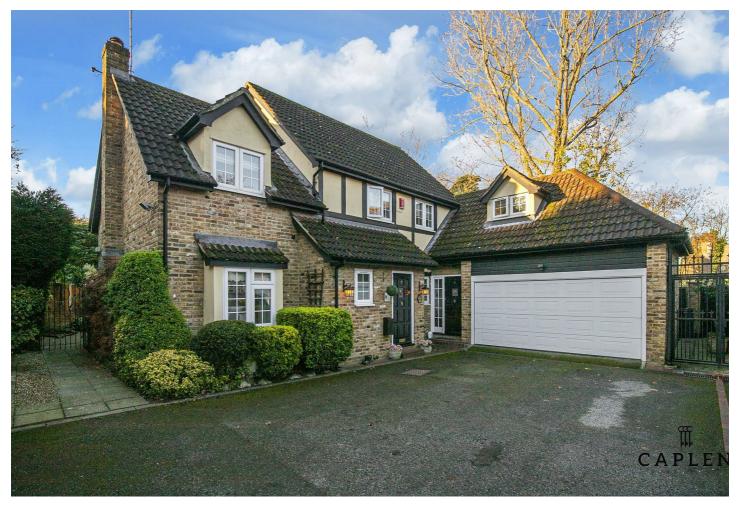

# Churchills Mews, Woodford Green, IG8 9DP

## Churchills Mews, Woodford Green, IG8 9DP

We are pleased to offer to the rental market this four bedroom house which is situated within a quiet cul de sac in Woodford Green, Essex. The property has undergoing a refurbishment which is available asap and has good access to local amenities, Woodford Central Line Station, Links to M11 & A406.

This spacious property is offered to you on a unfurnished basis which includes a kitchen/breakfast room, reception room, study, conservatory, down stairs w/c, master bedroom with en suite bathroom, three further double bedrooms, with fitted wardrobes, modern family bathroom and integral garage. Call our lettings team on 0203 9377733 to arrange a viewing.