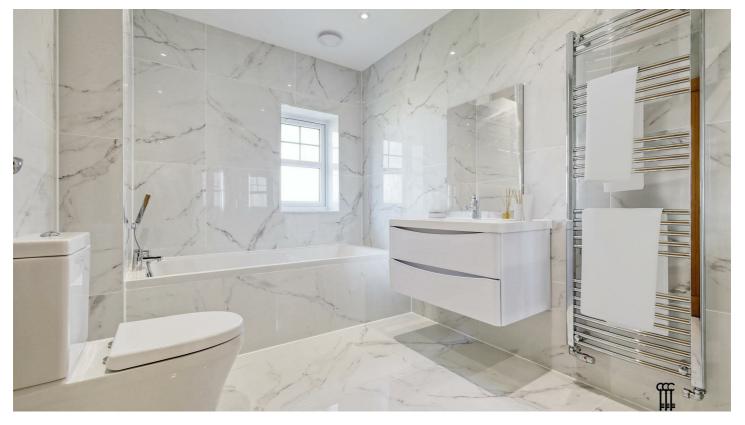

The development offers semi-detached homes, all with separate reception rooms, large open-plan kitchen/diner, family space to the rear with bi-folding doors onto the stunning rear garden. Each property has an exceptional floor area of 2670 sq ft, set over three floors, with five bedrooms, four bathrooms and one cloakroom, all of which are spacious and bright. The ground floors have underfloor heating, utility room and a separate WC.

Ensuite 2.25 x 2.45 (7'4" x 8'0")

Bedroom Two 3.90 x 6.30 (12'9" x 20'8")

Ensuite 2.24 x 2.10 (7'4" x 6'10")

Bedroom Three 3.45 x 5.33 (11'3" x 17'5")

Ensuite 2.90 x 2.32 (9'6" x 7'7")

Bedroom Four 4.40 x 4.10 (14'5" x 13'5")

Bedroom Five 4.40 x 3.08 (14'5" x 10'1")

Main Bathroom 2.22 x 2.90 (7'3" x 9'6")

Garden 25.50 x 8.86 (83'7" x 29'0")