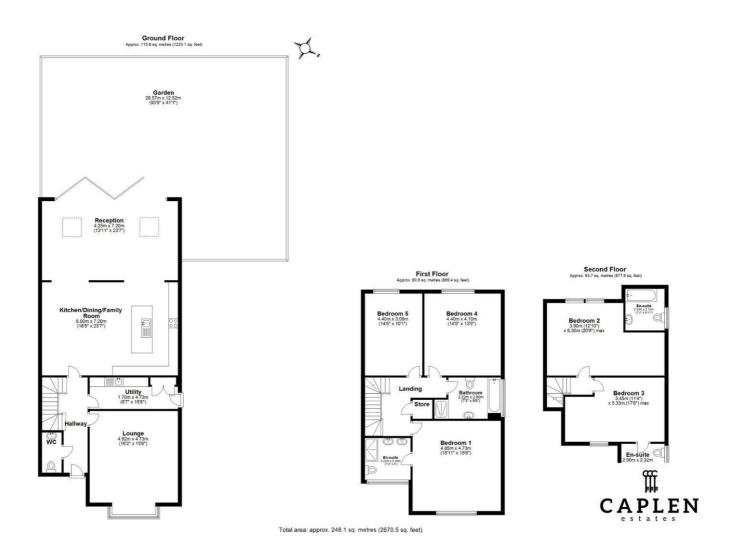

The development offers semi-detached homes, all with separate reception rooms, large open-plan kitchen/diner, family space to the rear with bi-folding doors onto the stunning rear garden. Each property has an exceptional floor area of 2670 sq ft, set over three floors, with five bedrooms, four bathrooms and one cloakroom, all of which are spacious and bright. The ground floors have underfloor heating, utility room and a separate WC.

Council Tax Band: New Build

Lounge 4.92 x 4.73 (16'1" x 15'6")

Utility 1.70 x 4.73 (5'6" x 15'6")

Kitchen 5.00 x 7.20 (16'4" x 23'7")

Dining 4.25 x 7.20 (13'11" x 23'7")

Hallway

WC

Bedroom One 4.85 x 4.73 (15'10" x 15'6")

Ensuite 2.25 x 2.45 (7'4" x 8'0")

Bedroom Two 3.90 x 6.30 (12'9" x 20'8")

Ensuite 2.24 x 2.10 (7'4" x 6'10")

Bedroom Three 3.45 x 5.33 (11'3" x 17'5")

Ensuite 2.90 x 2.32 (9'6" x 7'7")

Bedroom Four 4.40 x 4.10 (14'5" x 13'5")

Bedroom Five 4.40 x 3.08 (14'5" x 10'1")

Main Bathroom 2.22 x 2.90 (7'3" x 9'6")

Garden 25.50 x 8.86 (83'7" x 29'0")