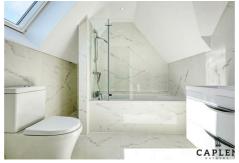

The development offers semi-detached homes, all with separate reception rooms, large open-plan kitchen/diner, family space to the rear with bi-folding doors onto the stunning rear garden. Each property has an exceptional floor area of 2670 sq ft, set over three floors, with five bedrooms, four bathrooms and one cloakroom, all of which are spacious and bright. The ground floors have underfloor heating, utility room and a separate WC.

Ensuite 2.25 x 2.45 (7'4" x 8'0")

Bedroom Two 3.90 x 6.30 (12'9" x 20'8")

Ensuite 2.24 x 2.10 (7'4" x 6'10")

Bedroom Three 3.45 x 5.33 (11'3" x 17'5")

Ensuite 2.90 x 2.32 (9'6" x 7'7")

Bedroom Four 4.40 x 4.10 (14'5" x 13'5")

Bedroom Five 4.40 x 3.08 (14'5" x 10'1")

Main Bathroom 2.22 x 2.90 (7'3" x 9'6")

Garden 25.50 x 8.86 (83'7" x 29'0")