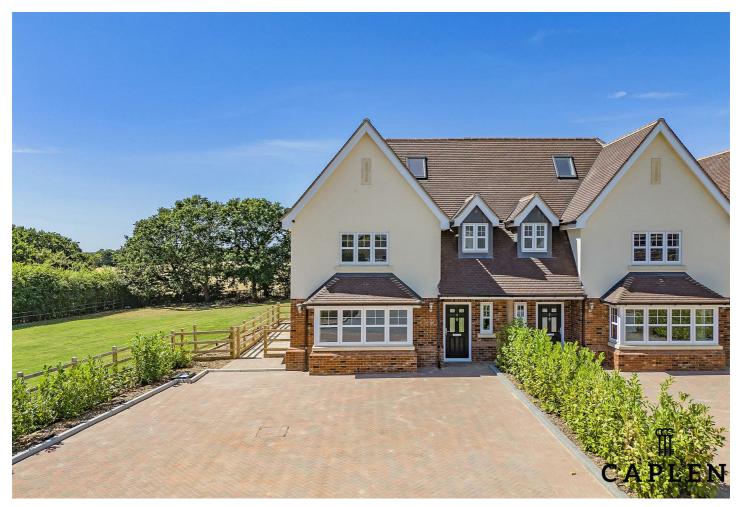

## Chatsworth Mews, Stapleford Abbotts, RM4 1FD

Caplen Estates is delighted to introduce this delightful development, Chatsworth Mews, nestled in the beautiful village of Stapleford Abbotts. A collection of luxury homes situated within a gated development, the properties are spacious and offer a high specification interiors and stunning views over the Essex countryside.

The development offers semi-detached homes, all with separate reception rooms, large open-plan kitchen/diner, family space to the rear with bi-folding doors onto the stunning rear garden. Each property has an exceptional floor area of 2670 sq ft, set over three floors, with five bedrooms, four bathrooms and one cloakroom, all of which are spacious and bright. The ground floors have underfloor heating, utility room and a separate WC.

The properties offer ample parking, with spaces for four to six cars and a good sized rear garden, which is perfect for relaxing or entertaining. Chatsworth Mews is set in a picturesque location with local schools, pubs and village shops nearby.