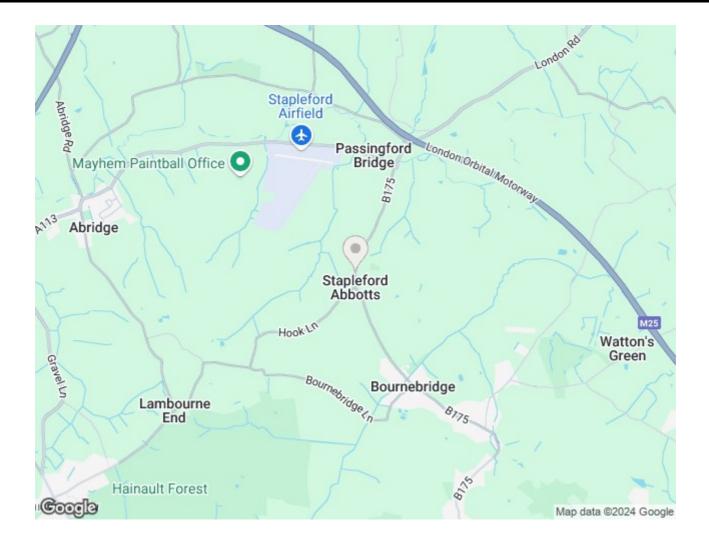

The development is only a 10 minute drive to Theydon Bois, or Epping, access into central London within 45 minutes, access to M25 & M11 within 10 minutes, and 20 minutes drive to the Elizabeth Line.

Please contact our sales team to arrange a viewing or reserve your new home.