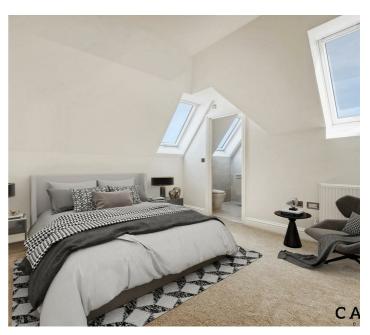

The development offers semi-detached homes, all with separate reception rooms, large open-plan kitchen/diner, family space to the rear with bi-folding doors onto the stunning rear garden. Each property has an exceptional floor area of 2670 sq ft, set over three floors, with five bedrooms, four bathrooms and one cloakroom, all of which are spacious and bright. The ground floors have underfloor heating, utility room and a separate WC.

Ensuite 2.25 x 2.45 (7'4" x 8'0")

Bedroom Two 3.90 x 6.30 (12'9" x 20'8")

Ensuite 2.24 x 2.10 (7'4" x 6'10")

Bedroom Three 3.45 x 5.33 (11'3" x 17'5")

Ensuite 2.90 x 2.32 (9'6" x 7'7")

Bedroom Four 4.40 x 4.10 (14'5" x 13'5")