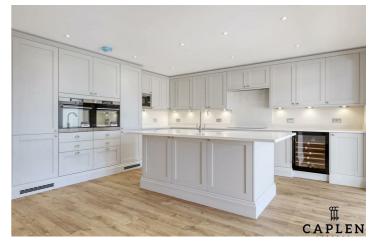

The development offers semi-detached homes, all with separate reception rooms, large open-plan kitchen/diner, family space to the rear with bi-folding doors onto the stunning rear garden. Each property has an exceptional floor area of 2670 sq ft, set over three floors, with five bedrooms, four bathrooms and one cloakroom, all of which are spacious and bright. The ground floors have underfloor heating, utility room and a separate WC.

Council Tax Band: New Build

Lounge 4.92 x 4.73 (16'1" x 15'6")

Utility 1.70 x 4.73 (5'6" x 15'6")

Kitchen 5.00 x 7.20 (16'4" x 23'7")

Dining 4.25 x 7.20 (13'11" x 23'7")

Hallway

WC

Bedroom One 4.85 x 4.73 (15'10" x 15'6")