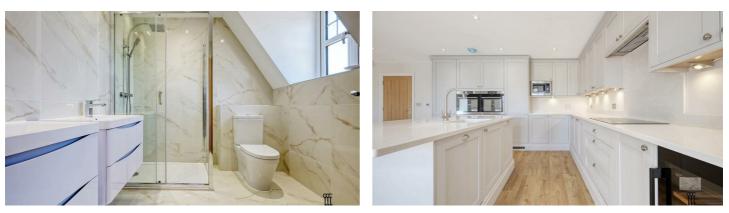

The development offers semi-detached homes, all with separate reception rooms, large open-plan kitchen/diner, family space to the rear with bi-folding doors onto the stunning rear garden. Each property has an exceptional floor area of 2670 sq ft, set over three floors, with five bedrooms, four bathrooms and one cloakroom, all of which are spacious and bright. The ground floors have underfloor heating, utility room and a separate WC.

Ensuite 2.25 x 2.45 (7'4" x 8'0")

Bedroom Two 3.90 x 6.30 (12'9" x 20'8")

Ensuite 2.24 x 2.10 (7'4" x 6'10")

Bedroom Three 3.45 x 5.33 (11'3" x 17'5")

Ensuite 2.90 x 2.32 (9'6" x 7'7")

Bedroom Four 4.40 x 4.10 (14'5" x 13'5")

Bedroom Five 4.40 x 3.08 (14'5" x 10'1")

Main Bathroom 2.22 x 2.90 (7'3" x 9'6")

Garden 25.50 x 8.86 (83'7" x 29'0")