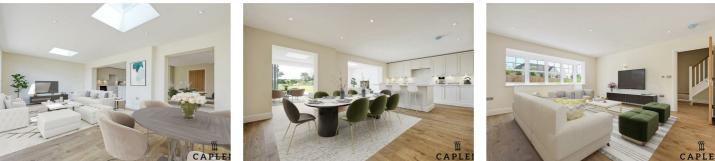

The development offers semi-detached homes, all with separate reception rooms, large open-plan kitchen/diner, family space to the rear with bi-folding doors onto the stunning rear garden. Each property has an exceptional floor area of 2670 sq ft, set over three floors, with five bedrooms, four bathrooms and one cloakroom, all of which are spacious and bright. The ground floors have underfloor heating, utility room and a separate WC.