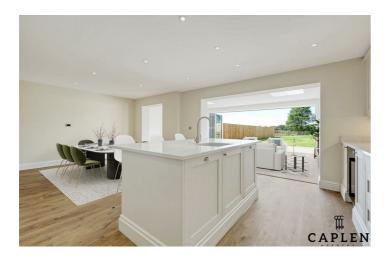

The development offers semi-detached homes, all with separate reception rooms, large open-plan kitchen/diner, family space to the rear with bi-folding doors onto the stunning rear garden. Each property has an exceptional floor area of 2670 sq ft, set over three floors, with five bedrooms, four bathrooms and one cloakroom, all of which are spacious and bright. The ground floors have underfloor heating, utility room and a separate WC.

Council Tax Band: New Build

Lounge 4.92 x 4.73 (16'1" x 15'6")

Utility 1.70 x 4.73 (5'6" x 15'6")

Kitchen 5.00 x 7.20 (16'4" x 23'7")

Dining 4.25 x 7.20 (13'11" x 23'7")

Hallway

WC

Bedroom One 4.85 x 4.73 (15'10" x 15'6")