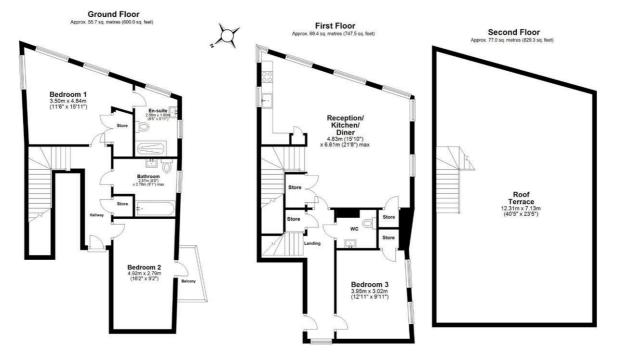

Lease length 246 Years / Ground Rent £250.00 Service Charge £5,000pa

Council Tax Band: H

Reception Kitchen/Diner 15'10" x 21'8"

Bedroom One 11'6" x 15'11"

En-suite 8'5" x 5'11"

Bedroom Two 16'2" x 9'2"

Main Bathroom 8'5" x 9'1"

Bedroom Three 12'11" x 9'11"

WC

Roof Terrace 40'5" x 23'5"

Total area: approx. 202.2 sq. metres (2176.8 sq. feet) Nexus Apartments

fff