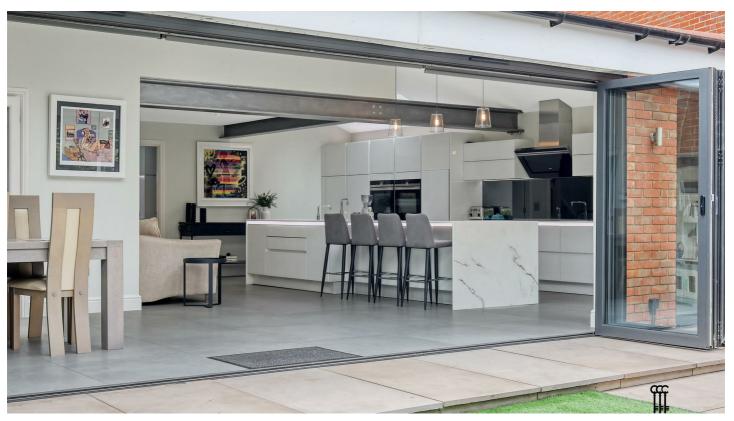

The ground floor offers and impressive amount of living space comprising of two reception rooms and a stunning open plan kitchen/dining room with a 10ft centre island, draped in Deckton worksurfaces. The German kitchen comes complete with integrated Siemens appliances, full size fridge and freezer, oven, hob, dishwasher, and hot tap. The room has full bi-folding doors across the rear leading to a wonderful landscaped garden. There is also a large utility room, WC, Study and garage for storage.