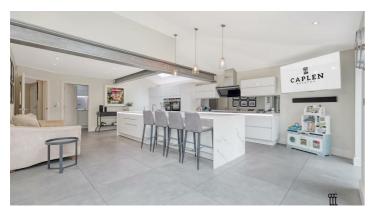

The ground floor offers and impressive amount of living space comprising of two reception rooms and a stunning open plan kitchen/dining room with a 10ft centre island, draped in Deckton worksurfaces. The German kitchen comes complete with integrated Siemens appliances, full size fridge and freezer, oven, hob, dishwasher, and hot tap. The room has full bi-folding doors across the rear leading to a wonderful landscaped garden. There is also a large utility room, WC, Study and garage for storage.