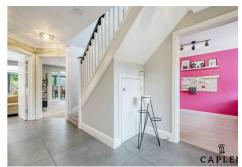

#### Hallway

Lounge 16'0" x 14'6"

Kitchen/Dining Room 24'7" x 33'9"

Sitting Room 13'8" x 9'3"

Office 7'8" x 8'0"

Utility 6'7" x 17'9"

WC

Bedroom One 12'11" x 12'8"