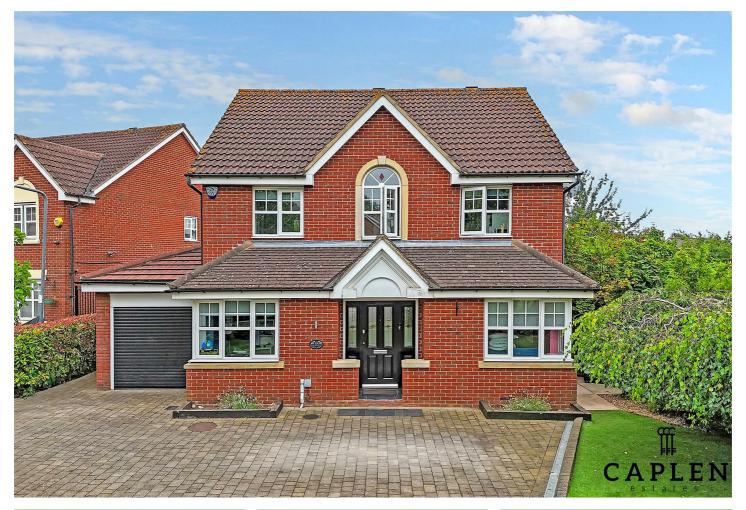

## Wroxham Way, Barkingside, IG6 2GG

Guide Price £900,000-£950,000

Caplen Estates present to the market this immaculate extended property set on the edge of Claybury Park, a short distance from local amenities and Chigwell Village Parade. The property has been extended by the current vendors and offers further expansion potential STPC.

The first floor offers three double bedrooms, one of which has an ensuite shower room, another single, currently used as a dressing room, plus a family bathroom. The property offers off street parking for minimum three cars. Contact our sales team to arrange a viewing.