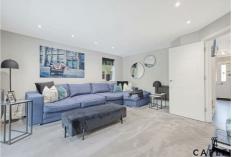

The ground floor offers and impressive amount of living space comprising of two reception rooms and a stunning open plan kitchen/dining room with a 10ft centre island, draped in Deckton worksurfaces. The German kitchen comes complete with integrated Siemens appliances, full size fridge and freezer, oven, hob, dishwasher, and hot tap. The room has full bi-folding doors across the rear leading to a wonderful landscaped garden. There is also a large utility room, WC, Study and garage for storage.