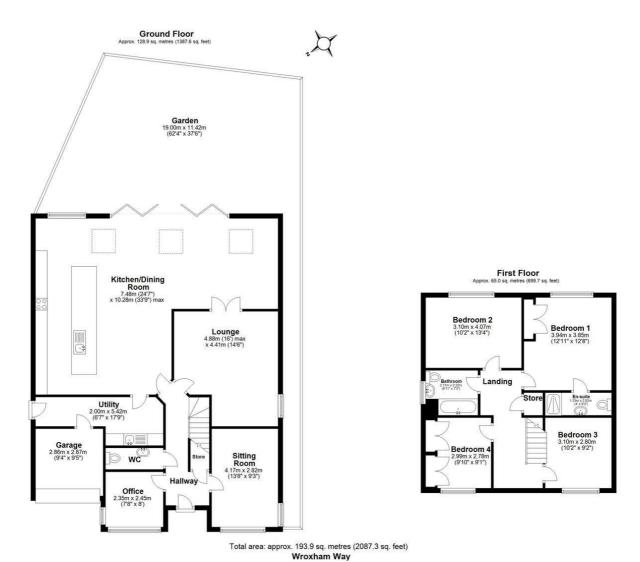

#### Hallway

Lounge 16'0" x 14'6"

Kitchen/Dining Room 24'7" x 33'9"

Sitting Room 13'8" x 9'3"

Office 7'8" x 8'0"

Utility 6'7" x 17'9"

WC

Bedroom One 12'11" x 12'8"

En-suite 4'0" x 9'3"

Bedroom Two 10'2" x 13'4"

Bedroom Three 10'2" x 9'2"

Bedroom Four 9'10" x 9'1"

Main Bathroom 6'11" x 7'3"

Garden 62'4" x 37'6"

Integrated Garage 9'4" x 9'5"