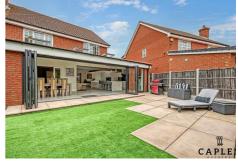

The ground floor offers and impressive amount of living space comprising of two reception rooms and a stunning open plan kitchen/dining room with a 10ft centre island, draped in Deckton worksurfaces. The German kitchen comes complete with integrated Siemens appliances, full size fridge and freezer, oven, hob, dishwasher, and hot tap. The room has full bi-folding doors across the rear leading to a wonderful landscaped garden. There is also a large utility room, WC, Study and garage for storage.