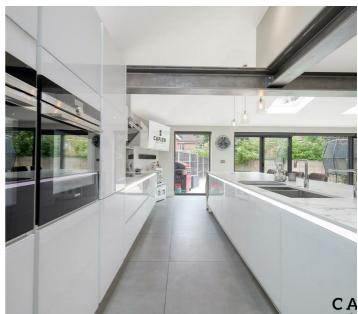

The ground floor offers and impressive amount of living space comprising of two reception rooms and a stunning open plan kitchen/dining room with a 10ft centre island, draped in Deckton worksurfaces. The German kitchen comes complete with integrated Siemens appliances, full size fridge and freezer, oven, hob, dishwasher, and hot tap. The room has full bi-folding doors across the rear leading to a wonderful landscaped garden. There is also a large utility room, WC, Study and garage for storage.