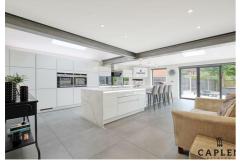

The ground floor offers and impressive amount of living space comprising of two reception rooms and a stunning open plan kitchen/dining room with a 10ft centre island, draped in Deckton worksurfaces. The German kitchen comes complete with integrated Siemens appliances, full size fridge and freezer, oven, hob, dishwasher, and hot tap. The room has full bi-folding doors across the rear leading to a wonderful landscaped garden. There is also a large utility room, WC, Study and garage for storage.