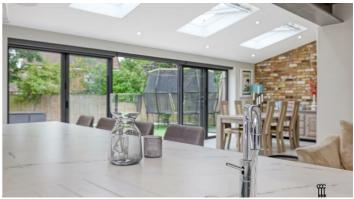

The ground floor offers and impressive amount of living space comprising of two reception rooms and a stunning open plan kitchen/dining room with a 10ft centre island, draped in Deckton worksurfaces. The German kitchen comes complete with integrated Siemens appliances, full size fridge and freezer, oven, hob, dishwasher, and hot tap. The room has full bi-folding doors across the rear leading to a wonderful landscaped garden. There is also a large utility room, WC, Study and garage for storage.