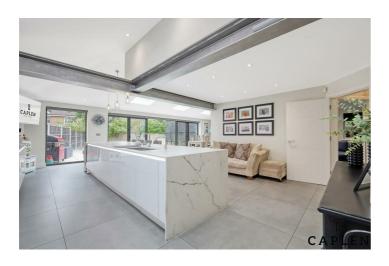

The ground floor offers and impressive amount of living space comprising of two reception rooms and a stunning open plan kitchen/dining room with a 10ft centre island, draped in Deckton worksurfaces. The German kitchen comes complete with integrated Siemens appliances, full size fridge and freezer, oven, hob, dishwasher, and hot tap. The room has full bi-folding doors across the rear leading to a wonderful landscaped garden. There is also a large utility room, WC, Study and garage for storage.