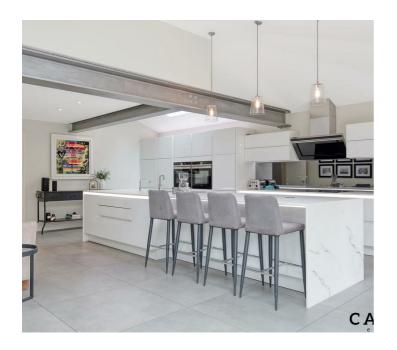

The ground floor offers and impressive amount of living space comprising of two reception rooms and a stunning open plan kitchen/dining room with a 10ft centre island, draped in Deckton worksurfaces. The German kitchen comes complete with integrated Siemens appliances, full size fridge and freezer, oven, hob, dishwasher, and hot tap. The room has full bi-folding doors across the rear leading to a wonderful landscaped garden. There is also a large utility room, WC, Study and garage for storage.