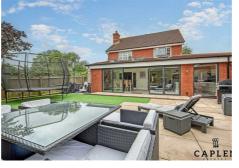

## Wroxham Way, Barkingside, IG6 2GG

Guide Price £900,000-£950,000

Caplen Estates present to the market this immaculate extended property set on the edge of Claybury Park, a short distance from local amenities and Chigwell Village Parade. The property has been extended by the current vendors and offers further expansion potential STPC.

The ground floor offers and impressive amount of living space comprising of two reception rooms and a stunning open plan kitchen/dining room with a 10ft centre island, draped in Deckton worksurfaces. The German kitchen comes complete with integrated Siemens appliances, full size fridge and freezer, oven, hob, dishwasher, and hot tap. The room has full bi-folding doors across the rear leading to a wonderful landscaped garden. There is also a large utility room, WC, Study and garage for storage.