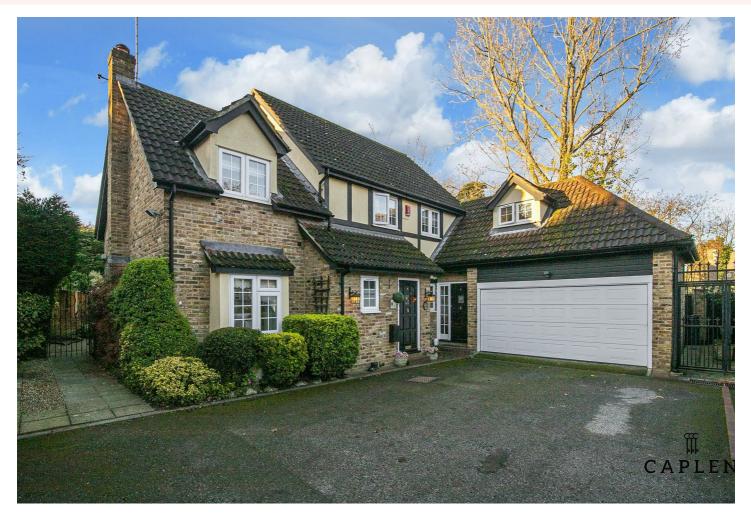

### Churchills Mews, Woodford Green, IG8 9DP

## Churchills Mews, Woodford Green, IG8 9DP

We are pleased to offer to the rental market this four bedroom house which is situated within a quiet cul de sac in Woodford Green, Essex. The property has undergoing a refurbishment which is available asap and has good access to local amenities, Woodford Central Line Station, Links to M11 & A406.