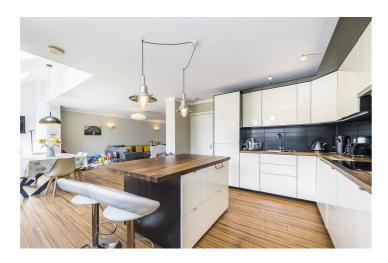

One of the highlights of this lovely home is the open plan kitchen/lounge/dining room, providing a versatile space for cooking, dining, and unwinding. The master bedroom comes complete with an en-suite shower room, adding a touch of luxury to your everyday routine.

# Lounge/Dining Area 32'x14'0"

Kitchen 13'9" x 12'

WC

Hallway

Porch

Bedroom One 14'0" x 11'7"

En-Suite Shower Room 5'3" x 5'3"

Bedroom Two 14' x 12'