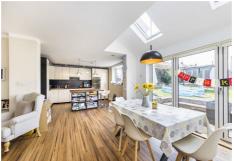

One of the highlights of this lovely home is the open plan kitchen/lounge/dining room, providing a versatile space for cooking, dining, and unwinding. The master bedroom comes complete with an en-suite shower room, adding a touch of luxury to your everyday routine.

# Lounge/Dining Area 32'x14'0"

Kitchen 13'9" x 12'

WC

Hallway

Porch

Bedroom One 14'0" x 11'7"

En-Suite Shower Room 5'3" x 5'3"

Bedroom Two 14' x 12'