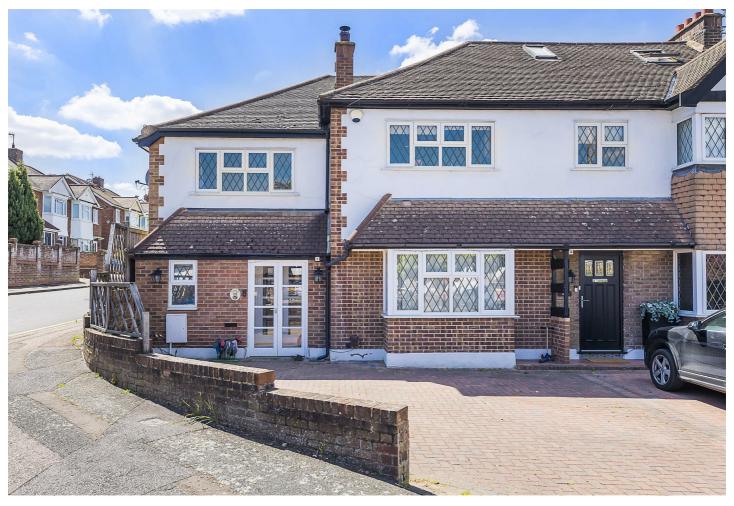

## Rous Road, Buckhurst Hill, IG9 6BW

Welcome to this charming four-bedroom end of terraced house with private driveway located on Rous Road in the picturesque Buckhurst Hill, which is offered Chain Free. This delightful property boasts two reception rooms, perfect for entertaining guests or simply relaxing with your family.

With four spacious bedrooms and two bathrooms, there is ample space for everyone in the household. The property, exudes character with its older age charm, offering a unique blend of modern amenities and traditional appeal.

Situated near the tranquil Roding Nature Reserve, you can enjoy the beauty of nature right at your doorstep. Additionally, the west-facing rear garden is the perfect spot for enjoying sunny afternoons and al fresco dining with loved ones and additional parking to the rear.