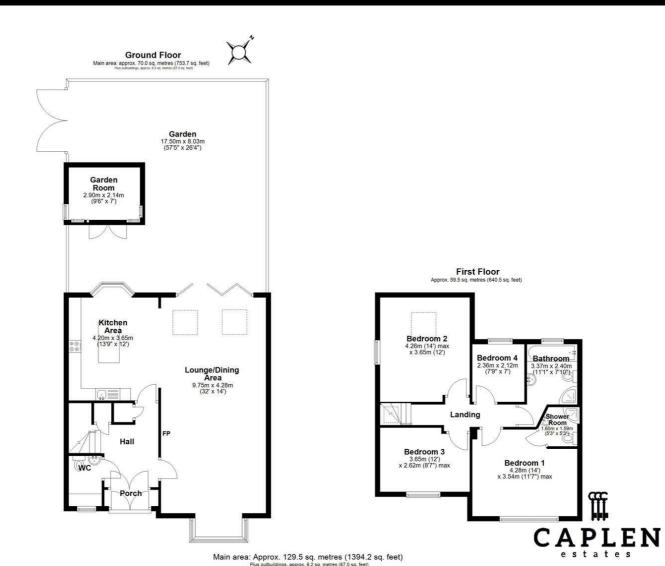

# Lounge/Dining Area 32'x14'0"

Kitchen 13'9" x 12'

WC

Hallway

Porch

Bedroom One 14'0" x 11'7"

En-Suite Shower Room 5'3" x 5'3"

Bedroom Two 14' x 12'

Bedroom Three 12' x 8'7"

Bedroom Four 7'9" x 7'

Main Bathroom 11'1" x 7'10"

Garden 57'5" x 26'4"

Garden Room 9'6" x 7'0"