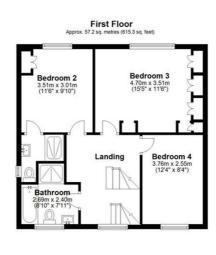

This property boasts four double bedrooms, set over two upper floors. Two of the bedrooms feature ensuite bathrooms. In addition, there is a separate study room that can be used as a home office or library. The Principal bedroom is on the second floor with walk in ensuite bathroom, spacious dressing area/wardrobe and dual purpose air conditioning. There is also a separate study.

Dressing Room 11'5" 9'1"

Bedroom Two 11'6" x 9'10"

En-suite Bedroom Two

Bedroom Three 15'5" x 11'6"

Bedroom Four 12'4" x 8'4"

Main Bathroom 8'9" x 7'10"

Bathroom En-suite 8'3" x 7'1"

Study 8'2" x 6'8"