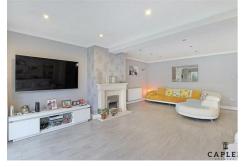

As you enter the property, you are greeted by a spacious hall area that seamlessly flows from the sitting area to the dining space, providing an ideal setting for both relaxation and entertaining. The kitchen is well-appointed with modern appliances, and ample counter space for your culinary endeavours.

Please call our office to arrange a viewing.

Council Tax Band: G

Kitchen 12'5" x 8'8"

Dining Area 11'5" x 8'8"

Lounge Area 21'5" x 16'7"

Sun Room 11'9" x 8'8"

Garage 16'8" x 8'2"

Bedroom One 19'3" x 12'0"