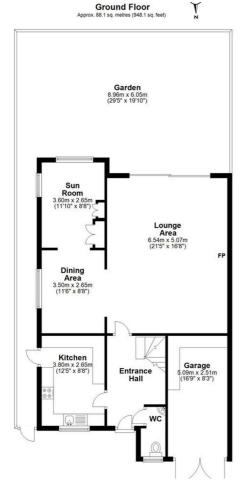

As you enter the property, you are greeted by a spacious hall area that seamlessly flows from the sitting area to the dining space, providing an ideal setting for both relaxation and entertaining. The kitchen is well-appointed with modern appliances, and ample counter space for your culinary endeavours.

Please call our office to arrange a viewing.

Council Tax Band: G

Kitchen 12'5" x 8'8"

Dining Area 11'5" x 8'8"

Lounge Area 21'5" x 16'7"

Sun Room 11'9" x 8'8"

Garage 16'8" x 8'2"

Bedroom One 19'3" x 12'0"