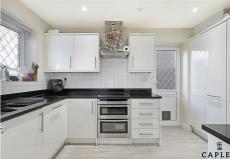

As you enter the property, you are greeted by a spacious hall area that seamlessly flows from the sitting area to the dining space, providing an ideal setting for both relaxation and entertaining. The kitchen is well-appointed with modern appliances, and ample counter space for your culinary endeavours.

Please call our office to arrange a viewing.

Council Tax Band: G

Kitchen 12'5" x 8'8"

Dining Area 11'5" x 8'8"

Lounge Area 21'5" x 16'7"

Sun Room 11'9" x 8'8"

Garage 16'8" x 8'2"

Bedroom One 19'3" x 12'0"