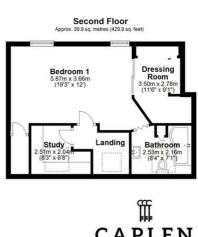

This property boasts four double bedrooms, set over two upper floors. Two of the bedrooms feature ensuite bathrooms. In addition, there is a separate study room that can be used as a home office or library. The Principal bedroom is on the second floor with walk in ensuite bathroom, spacious dressing area/wardrobe and dual purpose air conditioning. There is also a separate study.

Please call our office to arrange a viewing.

Council Tax Band: G

Kitchen 12'5" x 8'8"

Dining Area 11'5" x 8'8"

Lounge Area 21'5" x 16'7"

Sun Room 11'9" x 8'8"

Garage 16'8" x 8'2"

Bedroom One 19'3" x 12'0"

Dressing Room 11'5" 9'1"

Bedroom Two 11'6" x 9'10"

En-suite Bedroom Two

Bedroom Three 15'5" x 11'6"

Bedroom Four 12'4" x 8'4"

Main Bathroom 8'9" x 7'10"

Bathroom En-suite 8'3" x 7'1"

Study 8'2" x 6'8"