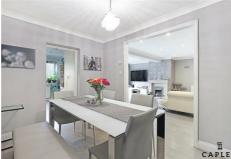

As you enter the property, you are greeted by a spacious hall area that seamlessly flows from the sitting area to the dining space, providing an ideal setting for both relaxation and entertaining. The kitchen is well-appointed with modern appliances, and ample counter space for your culinary endeavours.

Please call our office to arrange a viewing.

Council Tax Band: G

Kitchen 12'5" x 8'8"

Dining Area 11'5" x 8'8"

Lounge Area 21'5" x 16'7"

Sun Room 11'9" x 8'8"

Garage 16'8" x 8'2"

Bedroom One 19'3" x 12'0"