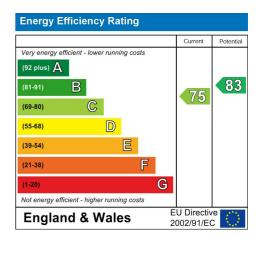

Available August

One week holding deposit required: £346 and 5 week security deposit: £1730

Call to arrange a internal viewing asap on 0203 937 7733.

**EPC** Rating:

С

Council Tax Band: C