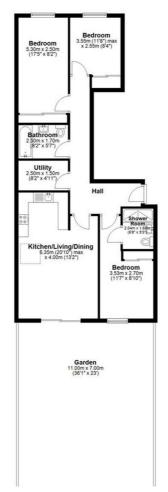

Council Tax Band: E

Kitchen/Living/Dining 6.35m x 4.01m (20'10" x 13'2")

Utility Room 2.50 x 1.50 (8'2" x 4'11")

Bedroom One 3.53m x 2.69m (11'7" x 8'10")

Bedroom Two 5.31m x 2.49m (17'5" x 8'2")

Bedroom Three 3.56m x 2.54m (11'8" x 8'4")

Ensuite Shower Room 2.03m x 1.60m (6'8" x 5'3")

Main Bathroom 2.49m x 1.70m (8'2" x 5'7")

Hallway

Garden 11.00m x 7.01m (36'1" x 23"")