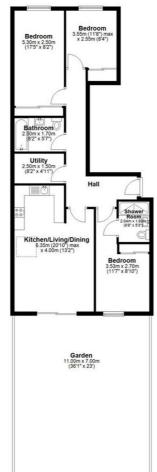

Council Tax Band: E

Kitchen/Living/Dining 20'10" x 13'2"

Utility Room 8'2" x 4'11"

Bedroom One 11'7" x 8'10"

Bedroom Two 17'5" x 8'2"

Bedroom Three 11'8" x 8'4"

Ensuite Shower Room 6'8" x 5'3"

Main Bathroom 8'2" x 5'7"

Hallway

Garden 36'1" x 23'''